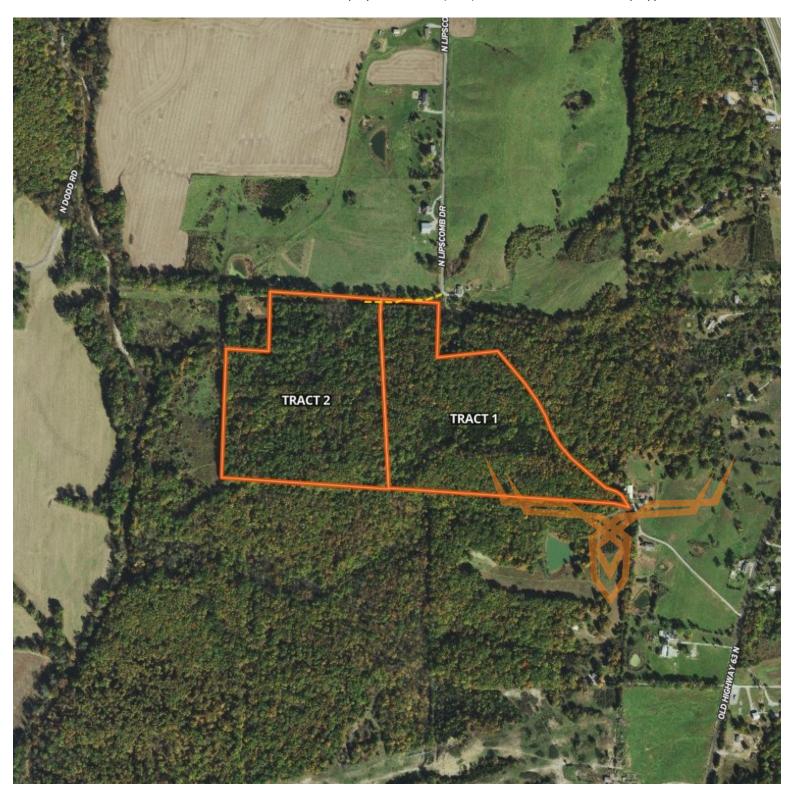

#### **PROPERTY ADDRESS:**

Tract #2—00 N. Lipscomb Drive Sturgeon, MO 65284

### **PROPERTY HIGHLIGHTS:**

- Mature timber
- · Gently sloping topography
- Short distance from Columbia
- Good hunting
- Established trail system

ACRES: 30 (Surveyed)
COUNTY: Boone

- Wet weather creek
- Additional adjacent 30 acres available for purchase

## PROPERTY DESCRIPTION:

Welcome to your own piece of paradise in Boone County, Missouri! These 30 surveyed acres are a nature lover's dream, offered in two tracts, featuring gently rolling terrain, mature hardwoods, and cedar trees scattered throughout the property. If you're an outdoors enthusiast, you'll be thrilled to know that this land is teeming with abundant whitetail deer sign, making it a true haven for hunting and wildlife observation. Recreational therapy is at your fingertips, as this tranquil retreat is conveniently located within minutes of Columbia, MO. Whether you want to escape the city for a weekend getaway or establish a permanent residence that embraces the serenity of nature, this property caters to your desires. Situated at the end of the county road and short easement, you'll relish the seclusion and privacy that this location provides, creating the perfect setting to unwind and immerse yourself in the beauty of the surrounding landscape. Don't miss this incredible opportunity to own your personal slice of heaven in Boone County.