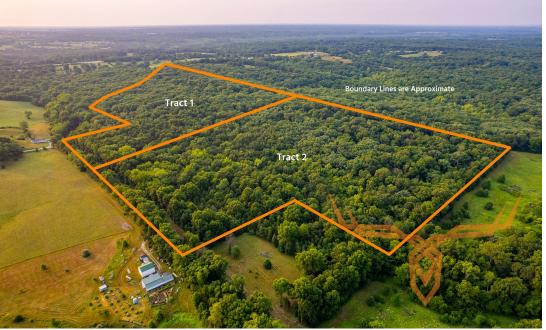

#### **PROPERTY ADDRESS:**

Tract #2—00 N. Lipscomb Drive Sturgeon, MO 65284

### **PROPERTY HIGHLIGHTS:**

- Mature timber
- · Gently sloping topography
- Short distance from Columbia
- Good hunting
- Established trail system

ACRES: 30 (Surveyed)
COUNTY: Boone

- Wet weather creek
- Additional adjacent 30 acres available for purchase

## PROPERTY DESCRIPTION:

Welcome to your own piece of paradise in Boone County, Missouri! These 30 surveyed acres are a nature lover's dream, offered in two tracts, featuring gently rolling terrain, mature hardwoods, and cedar trees scattered throughout the property. If you're an outdoors enthusiast, you'll be thrilled to know that this land is teeming with abundant whitetail deer sign, making it a true haven for hunting and wildlife observation. Recreational therapy is at your fingertips, as this tranquil retreat is conveniently located within minutes of Columbia, MO. Whether you want to escape the city for a weekend getaway or establish a permanent residence that embraces the serenity of nature, this property caters to your desires. Situated at the end of the county road and short easement, you'll relish the seclusion and privacy that this location provides, creating the perfect setting to unwind and immerse yourself in the beauty of the surrounding landscape. Don't miss this incredible opportunity to own your personal slice of heaven in Boone County.