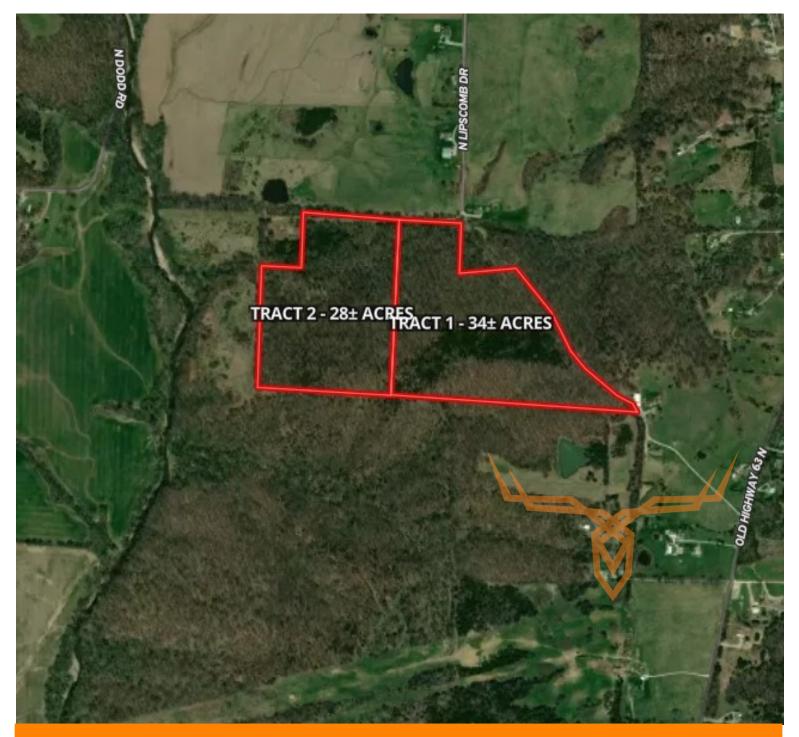

**PROPERTY ADDRESS:** 

00 N. Lipscomb Road Sturgeon, MO 65284 ACRES: 62± COUNTY: Boone

Tract 1: 34± acres of gently rolling terrain with mature hardwoods and cedar thickets.

Tract 2: 28± acres of gently rolling terrain with mature hardwoods and cedar thickets.

The information is believed to be accurate; however, no liability for its accuracy, errors or omissions is assumed. All lines are drawn on maps, photographs, etc. are approximate. Buyers should verify the information to their satisfaction. There are no expressed or implied warranties pertaining to this property. Both real estate (including all improvements, if any) is being sold As Is, Where Is with NO warranties expressed or implied. Please make all inspections and have financing arranged prior to the end of bidding.