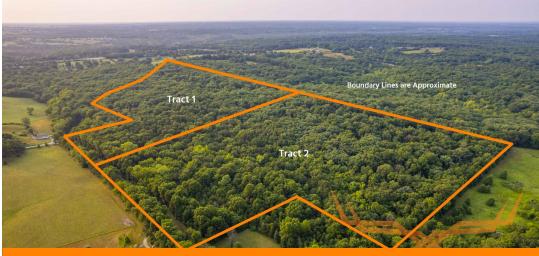

**PROPERTY ADDRESS:** 

00 N. Lipscomb Road Sturgeon, MO 65284 ACRES: 62± COUNTY: Boone

#### Bidding Ends Wednesday, September 6th at 10AM.

Welcome to your own piece of paradise in Boone County, Missouri! These 62± acres are a nature lover's dream, offered in two tracts, featuring gently rolling terrain, mature hardwoods, and cedar trees scattered throughout the property. If you're an outdoors enthusiast, you'll be thrilled to know that this land is teeming with abundant whitetail deer sign, making it a true haven for hunting and wildlife observation.

Tract 1: 34± acres of gently rolling terrain with mature hardwoods and cedar thickets.

Tract 2: 28± acres of gently rolling terrain with mature hardwoods and cedar thickets.

The information is believed to be accurate; however, no liability for its accuracy, errors or omissions is assumed. All lines are drawn on maps, photographs, etc. are approximate. Buyers should verify the information to their satisfaction. There are no expressed or implied warranties pertaining to this property. Both real estate (including all improvements, if any) is being sold As Is, Where Is with NO warranties expressed or implied. Please make all inspections and have financing arranged prior to the end of bidding.