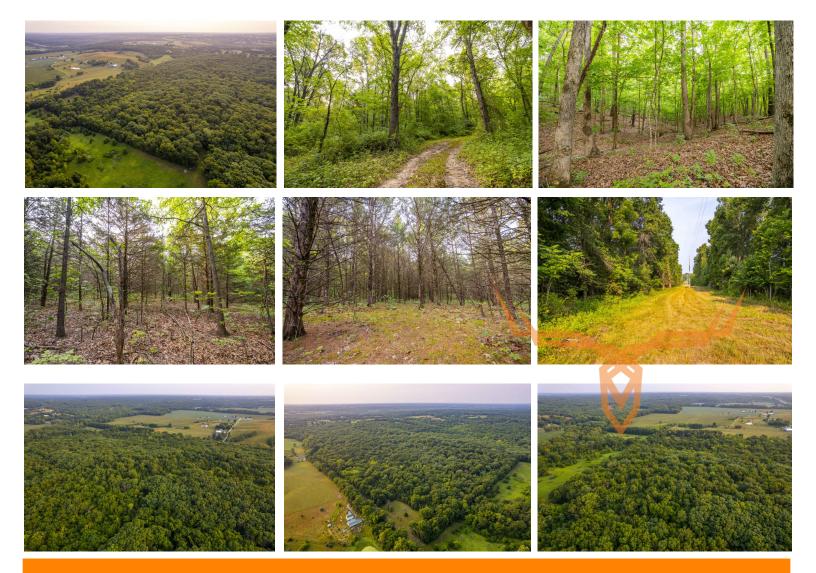

#### Bidding Ends Wednesday, September 6th at 10AM.

Welcome to your own piece of paradise in Boone County, Missouri! These 62± acres are a nature lover's dream, offered in two tracts, featuring gently rolling terrain, mature hardwoods, and cedar trees scattered throughout the property. If you're an outdoors enthusiast, you'll be thrilled to know that this land is teeming with abundant whitetail deer sign, making it a true haven for hunting and wildlife observation.

Situated at the end of the county road, you'll relish the seclusion and privacy that this location provides, creating the perfect setting to unwind and immerse yourself in the beauty of the surrounding landscape.