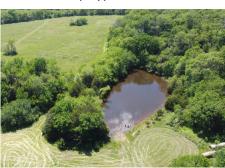

#### **PROPERTY HIGHLIGHTS:**

- 125± Acres
- 40± tillable acres
- · Great deer hunting
- Multiple ponds
- Great building potential

Utilities at the road

#### **PROPERTY DESCRIPTION:**

125± acres offering a prime mix of opportunity and recreation! This versatile property features approximately 40 acres of highly productive tillable ground, heavy timber ideal for hunting, multiple ponds, and utilities available at the road. Whether you're looking to farm, build, or enjoy the outdoors, this land provides exceptional potential in a peaceful rural setting. Great building sites make it perfect for your dream home or weekend retreat. Don't miss this rare combination of productivity and natural beauty!