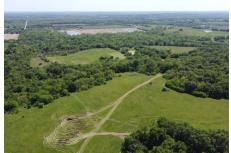

#### **PROPERTY HIGHLIGHTS:**

- 125± Acres
- 40± tillable acres
- · Great deer hunting
- Multiple ponds
- Great building potential

Utilities at the road

#### **PROPERTY DESCRIPTION:**

125± acres offering a prime mix of opportunity and recreation! This versatile property features approximately 40 acres of highly productive tillable ground, heavy timber ideal for hunting, multiple ponds, and utilities available at the road. Whether you're looking to farm, build, or enjoy the outdoors, this land provides exceptional potential in a peaceful rural setting. Great building sites make it perfect for your dream home or weekend retreat. Don't miss this rare combination of productivity and natural beauty!