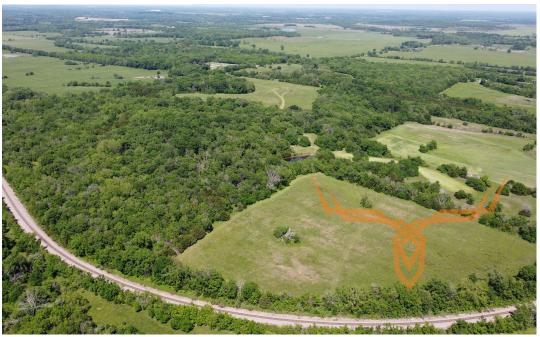

#### **PROPERTY HIGHLIGHTS:**

- 125± Acres
- 40± tillable acres
- · Great deer hunting
- Multiple ponds
- Great building potential

Utilities at the road

#### **PROPERTY DESCRIPTION:**

125± acres offering a prime mix of opportunity and recreation! This versatile property features approximately 40 acres of highly productive tillable ground, heavy timber ideal for hunting, multiple ponds, and utilities available at the road. Whether you're looking to farm, build, or enjoy the outdoors, this land provides exceptional potential in a peaceful rural setting. Great building sites make it perfect for your dream home or weekend retreat. Don't miss this rare combination of productivity and natural beauty!