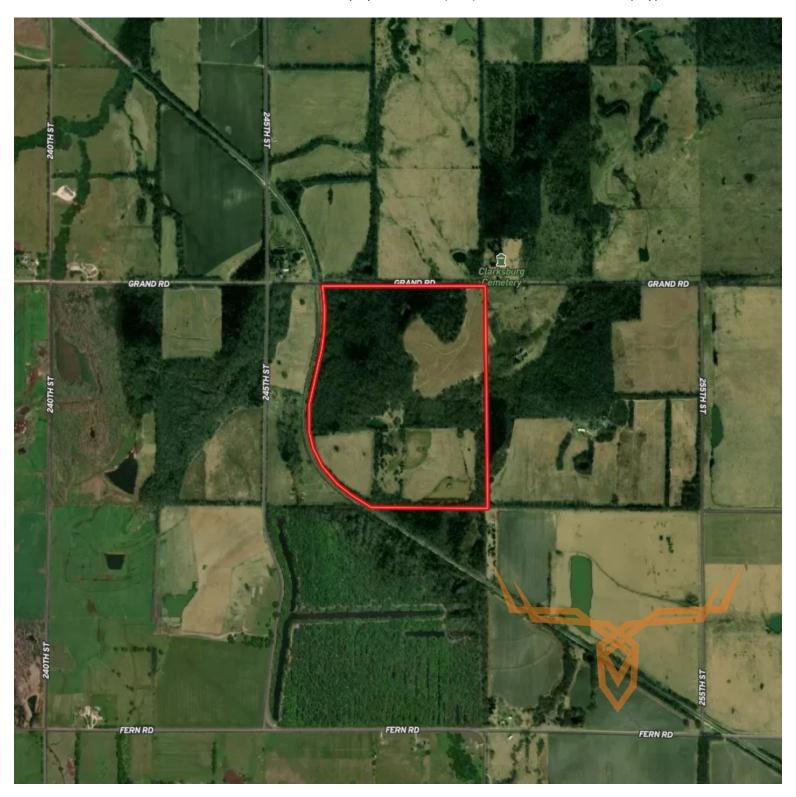

#### **PROPERTY ADDRESS:**

00 Grand Rd Ft. Scott, KS 66701 ACRES: 125± COUNTY: Bourbon

#### **PROPERTY HIGHLIGHTS:**

- 125± Acres
- 40± tillable acres
- · Great deer hunting
- Multiple ponds
- Great building potential

Utilities at the road

#### **PROPERTY DESCRIPTION:**

125± acres offering a prime mix of opportunity and recreation! This versatile property features approximately 40 acres of highly productive tillable ground, heavy timber ideal for hunting, multiple ponds, and utilities available at the road. Whether you're looking to farm, build, or enjoy the outdoors, this land provides exceptional potential in a peaceful rural setting. Great building sites make it perfect for your dream home or weekend retreat. Don't miss this rare combination of productivity and natural beauty!