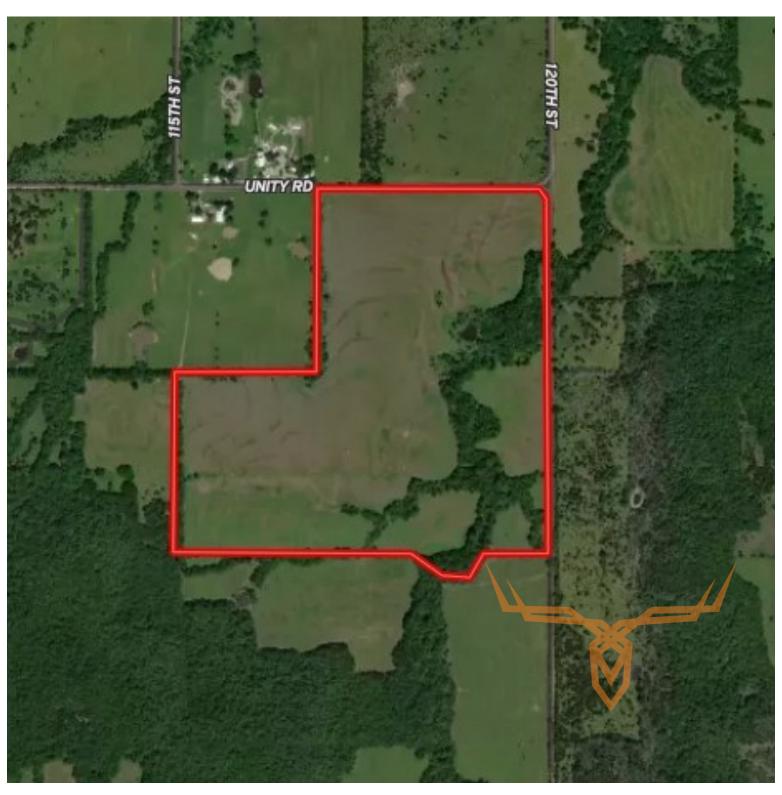

# 130± Acre Ready-To-Hunt Kansas Property for Sale - Bourbon County

www.TrophyPA.com • (855) 573-5263 • leads@trophypa.com

**PRICE:** \$676,000 **ACRES:** 130±

**COUNTY**: Bourbon

#### **PROPERTY ADDRESS:**

00 Unity Road Mapleton, KS 66754

#### **PROPERTY HIGHLIGHTS:**

- 70± acres tillable ground
- Fully fenced
- Wooded
- Small pond
- Great deer history

- Two 6' Diamond Blinds
- 1,500lb Texas Trophy Feeder

## PROPERTY DESCRIPTION:

Have you been searching for a great hunting property that is also income-producing? Well, we have the perfect piece for you! Located on a quiet gravel road, this fully fenced 130± acre property includes 70 tillable acres, a small pond, and a strong deer history. Already equipped with two 6' Diamond Blinds and a 1500 lb. Texas Trophy feeder, it's ready for hunting enthusiasts. This property is a great opportunity for both recreation and income!