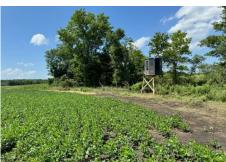

#### **PROPERTY HIGHLIGHTS:**

- 70± acres tillable ground
- Fully fenced
- Wooded
- Small pond
- Great deer history

- Two 6' Diamond Blinds
- 1,500lb Texas Trophy Feeder

## PROPERTY DESCRIPTION:

Have you been searching for a great hunting property that is also income-producing? Well, we have the perfect piece for you! Located on a quiet gravel road, this fully fenced 130± acre property includes 70 tillable acres, a small pond, and a strong deer history. Already equipped with two 6' Diamond Blinds and a 1500 lb. Texas Trophy feeder, it's ready for hunting enthusiasts. This property is a great opportunity for both recreation and income!