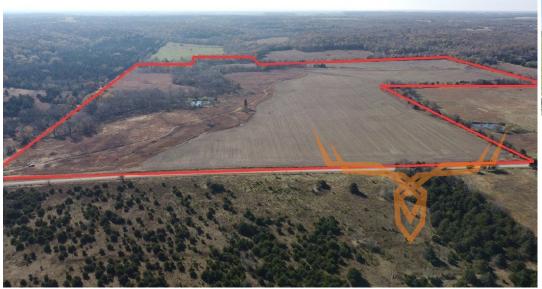

# 130± Acre Ready-To-Hunt Kansas Property for Sale - Bourbon County

www.TrophyPA.com • (855) 573-5263 • leads@trophypa.com

**PRICE:** \$676,000 **ACRES:** 130±

**COUNTY**: Bourbon

#### **PROPERTY HIGHLIGHTS:**

- 70± acres tillable ground
- Fully fenced
- Wooded
- Small pond
- Great deer history

- Two 6' Diamond Blinds
- 1,500lb Texas Trophy Feeder

## PROPERTY DESCRIPTION:

Have you been searching for a great hunting property that is also income-producing? Well, we have the perfect piece for you! Located on a quiet gravel road, this fully fenced 130± acre property includes 70 tillable acres, a small pond, and a strong deer history. Already equipped with two 6' Diamond Blinds and a 1500 lb. Texas Trophy feeder, it's ready for hunting enthusiasts. This property is a great opportunity for both recreation and income!