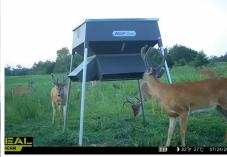

#### **PROPERTY HIGHLIGHTS:**

- 56 tillable acres
- Wooded draws
- 3 ponds
- · Fully fenced

- 2 Titan Blinds
- 2 All-Seasons Feeders

#### PROPERTY DESCRIPTION:

Escape to this 160± acre property on Highway 54, fully fenced with barbed wire for security. The property has a stream and three ponds. Explore the dense wooded areas that attract large deer and make use of the 56 acres of tillable ground. The property also comes with two Titan blinds and two All-Seasons feeders, perfect for hunting.