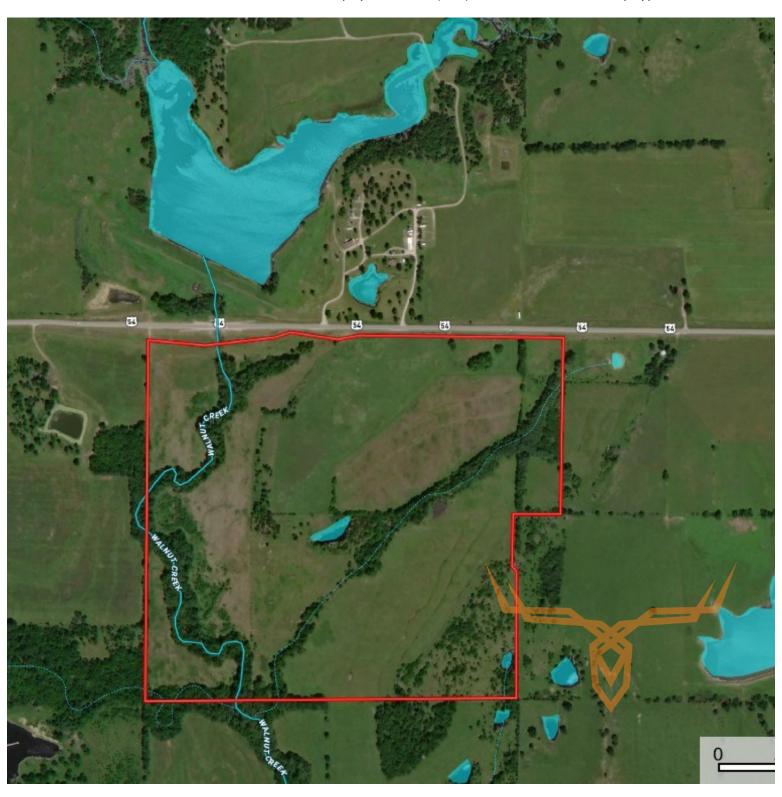

#### **PROPERTY ADDRESS:**

00 Hwy 54 Redfield, KS 66769

#### **PROPERTY HIGHLIGHTS:**

- 56 tillable acres
- Wooded draws
- 3 ponds
- · Fully fenced

- 2 Titan Blinds
- 2 All-Seasons Feeders

#### PROPERTY DESCRIPTION:

Escape to this 160± acre property on Highway 54, fully fenced with barbed wire for security. The property has a stream and three ponds. Explore the dense wooded areas that attract large deer and make use of the 56 acres of tillable ground. The property also comes with two Titan blinds and two All-Seasons feeders, perfect for hunting.