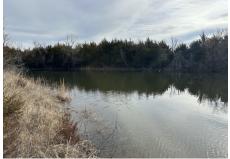

#### **PROPERTY HIGHLIGHTS:**

- 56 tillable acres
- Wooded draws
- 3 ponds
- · Fully fenced

- 2 Titan Blinds
- 2 All-Seasons Feeders

#### PROPERTY DESCRIPTION:

Escape to this 160± acre property on Highway 54, fully fenced with barbed wire for security. The property has a stream and three ponds. Explore the dense wooded areas that attract large deer and make use of the 56 acres of tillable ground. The property also comes with two Titan blinds and two All-Seasons feeders, perfect for hunting.