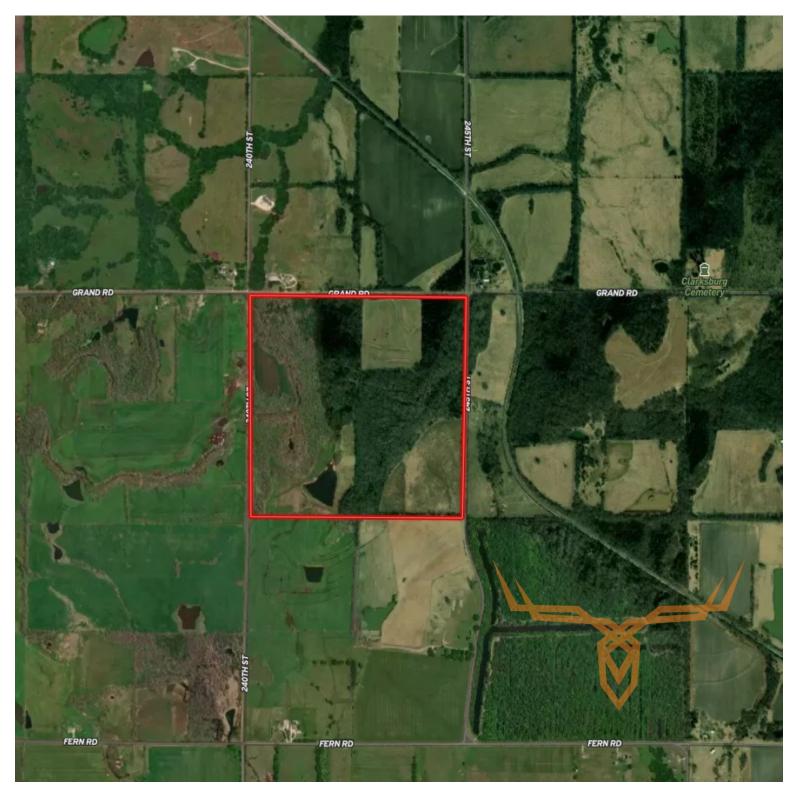

## **PROPERTY DESCRIPTION:**

This 160± acre property offers a perfect blend of mature timber and open hay ground, making it an excellent choice for hunters, farmers, or those looking for a potential build site. The open ground could easily be farmed, providing additional income opportunities. A well-stocked pond enhances the land's appeal, with a small storage shed on site. Utilities are conveniently accessible across the road, making development simple. Whether you're looking for prime hunting land, farmland, or the perfect place to build, this property has it all!

## **PROPERTY HIGHLIGHTS:**

- Timberland
- Pasture ground
- Pond
- Small shed
- Utilities easily accessible across road