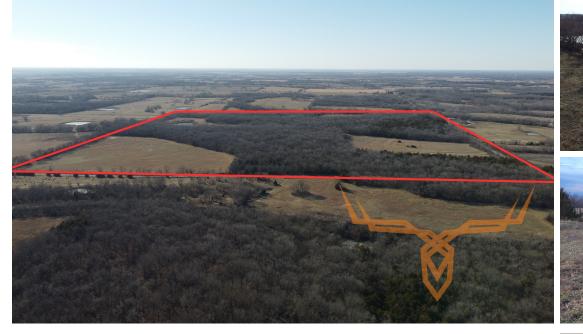

## **PROPERTY DESCRIPTION:**

This 160± acre property offers a perfect blend of mature timber and open hay ground, making it an excellent choice for hunters, farmers, or those looking for a potential build site. The open ground could easily be farmed, providing additional income opportunities. A well-stocked pond enhances the land's appeal, with a small storage shed on site. Utilities are conveniently accessible across the road, making development simple. Whether you're looking for prime hunting land, farmland, or the perfect place to build, this property has it all!

## **PROPERTY HIGHLIGHTS:**

- Timberland
- Pasture ground
- Pond
- Small shed
- Utilities easily accessible across road