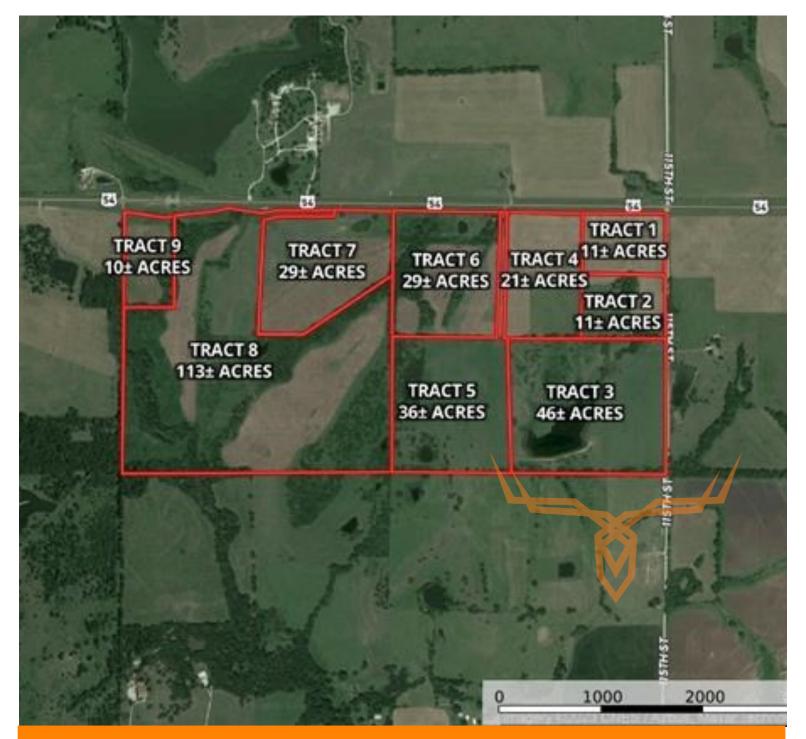

**Tract 1:** 11± acres along highway 54 and 115th street. Ideal building spot/farmette that's currently in row crop production.

<u>Tract 2:</u> 11± acres along 115th street. Ideal hobby farm with a small pond, wooded draw and a mixture of cropland and grassland.

<u>Tract 3:</u> 46± acres along 115th street. Great tract for a new home or weekend retreat with approximately 6-acre lake, grassland and scattered trees. Included in the sale is an 8x20 Conex Tiny Home. Good waterfowl hunting.

<u>Tract 4:</u> 21± acres along highway 54. Ideal hobby farm and new homesite that's currently in row crop and grassland. Bring your builder!

<u>Tract 5:</u> 36± acres extending out to highway 54. This tract consists of cropland, overgrown pasture, pond, and good hunting and recreation.

<u>Tract 6:</u> 29± acres along highway 54. This tract is approximately 50% tillable and 50% woods. Excellent hunting with a small pond and an older barn. Newer box blind and feeder convey.

**Tract 7:** 29± acres along highway 54. This tract is mostly tillable with some scattered trees. Nice income producing tract.

<u>Tract 8:</u> 113± acres along highway 54. Fantastic hunting and recreation tract with some tillable land. Beautiful pond, creek, bedding and food plot areas. Box blind and feeder convey.

<u>Tract 9:</u> 10± acres along highway 54. This mostly tillable tract fits into most everyone's investment portfolio and an ideal farmette.