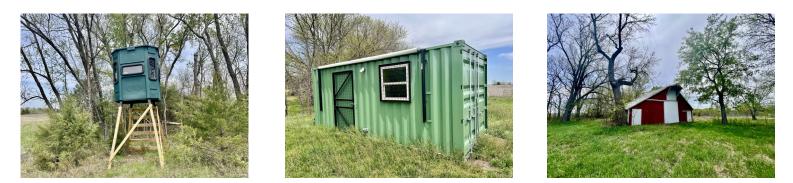

<u>Tract 3:</u> 46± acres along 115th street. Great tract for a new home or weekend retreat with approximately 6-acre lake, grassland and scattered trees. Included in the sale is an 8x20 Conex Tiny Home. Good waterfowl hunting.

<u>Tract 6:</u> 29± acres along highway 54. This tract is approximately 50% tillable and 50% woods. Excellent hunting with a small pond and an older barn. Newer box blind and feeder convey.

**Tract 7:** 29± acres along highway 54. This tract is mostly tillable with some scattered trees. Nice income producing tract.

<u>Tract 8:</u> 113± acres along highway 54. Fantastic hunting and recreation tract with some tillable land. Beautiful pond, creek, bedding and food plot areas. Box blind and feeder convey.

<u>Tract 9:</u> 10± acres along highway 54. This mostly tillable tract fits into most everyone's investment portfolio and an ideal farmette.