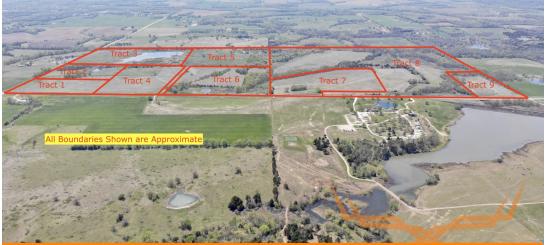

#### Property Preview Saturday, June 3rd 10AM to Noon.

Welcome to a sprawling 306± acre property, located on highway 54 just minutes west from the charming town of Ft. Scott, Kansas in the picturesque Bourbon County. This expansive offering is being offered via iAuction in 9 tracts, making it a versatile and flexible investment opportunity.

With a mix of cropland, pasture, recreation, potential build site and hay crop, this property is perfect for a multi-use farm operation. The fertile land is suitable for a variety of agricultural pursuits, making it a prime opportunity for farmers or ranchers looking to expand their operations or start a new venture. The property boasts a beautiful lake, offering a serene and scenic spot for recreational activities, and adds to the overall appeal of the land.

**Tract 1:** 11± acres along highway 54 and 115th street. Ideal building spot/farmette that's currently in row crop production.

<u>Tract 2:</u> 11± acres along 115th street. Ideal hobby farm with a small pond, wooded draw and a mixture of cropland and grassland.

<u>Tract 3:</u> 46± acres along 115th street. Great tract for a new home or weekend retreat with approximately 6-acre lake, grassland and scattered trees. Included in the sale is an 8x20 Conex Tiny Home. Good waterfowl hunting.

<u>Tract 4:</u> 21± acres along highway 54. Ideal hobby farm and new homesite that's currently in row crop and grassland. Bring your builder!

<u>Tract 5:</u> 36± acres extending out to highway 54. This tract consists of cropland, overgrown pasture, pond, and good hunting and recreation.

<u>Tract 6:</u> 29± acres along highway 54. This tract is approximately 50% tillable and 50% woods. Excellent hunting with a small pond and an older barn. Newer box blind and feeder convey.

**Tract 7:** 29± acres along highway 54. This tract is mostly tillable with some scattered trees. Nice income producing tract.

<u>Tract 8:</u> 113± acres along highway 54. Fantastic hunting and recreation tract with some tillable land. Beautiful pond, creek, bedding and food plot areas. Box blind and feeder convey.

<u>Tract 9:</u> 10± acres along highway 54. This mostly tillable tract fits into most everyone's investment portfolio and an ideal farmette.