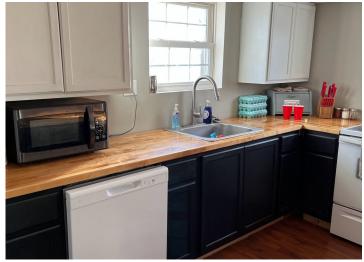

### **PROPERTY HIGHLIGHTS:**

- Established garden area
- 4 varieties of fruit trees
- Large detached garage with concrete floors
- Propane and wood burning stove
- Custom butcher block countertops
- · Recently renovated inside

## **PROPERTY DESCRIPTION:**

Discover a homesteader's paradise with this recently renovated farmhouse! The property features three bedrooms, two bathrooms, and a partial basement, and sits on a little over three fenced acres. The kitchen boasts beautiful custom butcher block countertops and opens up to a dining and living area. If gardening is your passion, you'll fall in love with the already established, fenced garden area and the variety of fruit trees on the property - five apple trees, four mulberry trees, two peach trees, and one cherry tree. The large detached two-car garage has concrete floors, all-new LED lighting, a propane heater, and a wood-burning stove. Experience country living while still being just a short distance from the convenience of a blacktop road.