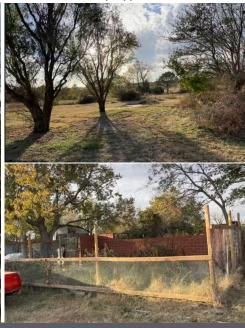

### **PROPERTY HIGHLIGHTS:**

- Established garden area
- 4 varieties of fruit trees
- Large detached garage with concrete floors
- Propane and wood burning stove
- Custom butcher block countertops
- · Recently renovated inside

## **PROPERTY DESCRIPTION:**

Discover a homesteader's paradise with this recently renovated farmhouse! The property features three bedrooms, two bathrooms, and a partial basement, and sits on a little over three fenced acres. The kitchen boasts beautiful custom butcher block countertops and opens up to a dining and living area. If gardening is your passion, you'll fall in love with the already established, fenced garden area and the variety of fruit trees on the property - five apple trees, four mulberry trees, two peach trees, and one cherry tree. The large detached two-car garage has concrete floors, all-new LED lighting, a propane heater, and a wood-burning stove. Experience country living while still being just a short distance from the convenience of a blacktop road.