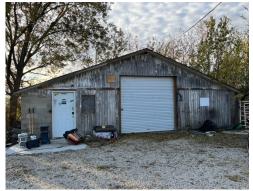

### **PROPERTY HIGHLIGHTS:**

- Established garden area
- 4 varieties of fruit trees
- Large detached garage with concrete floors
- Propane and wood burning stove
- Custom butcher block countertops
- · Recently renovated inside

## **PROPERTY DESCRIPTION:**

Discover a homesteader's paradise with this recently renovated farmhouse! The property features three bedrooms, two bathrooms, and a partial basement, and sits on a little over three fenced acres. The kitchen boasts beautiful custom butcher block countertops and opens up to a dining and living area. If gardening is your passion, you'll fall in love with the already established, fenced garden area and the variety of fruit trees on the property - five apple trees, four mulberry trees, two peach trees, and one cherry tree. The large detached two-car garage has concrete floors, all-new LED lighting, a propane heater, and a wood-burning stove. Experience country living while still being just a short distance from the convenience of a blacktop road.