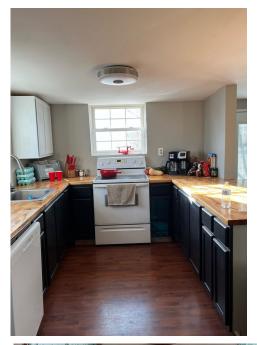

### **PROPERTY HIGHLIGHTS:**

- Established garden area
- 4 varieties of fruit trees
- Large detached garage with concrete floors
- Propane and wood burning stove
- Custom butcher block countertops
- · Recently renovated inside

## **PROPERTY DESCRIPTION:**

Discover a homesteader's paradise with this recently renovated farmhouse! The property features three bedrooms, two bathrooms, and a partial basement, and sits on a little over three fenced acres. The kitchen boasts beautiful custom butcher block countertops and opens up to a dining and living area. If gardening is your passion, you'll fall in love with the already established, fenced garden area and the variety of fruit trees on the property - five apple trees, four mulberry trees, two peach trees, and one cherry tree. The large detached two-car garage has concrete floors, all-new LED lighting, a propane heater, and a wood-burning stove. Experience country living while still being just a short distance from the convenience of a blacktop road.