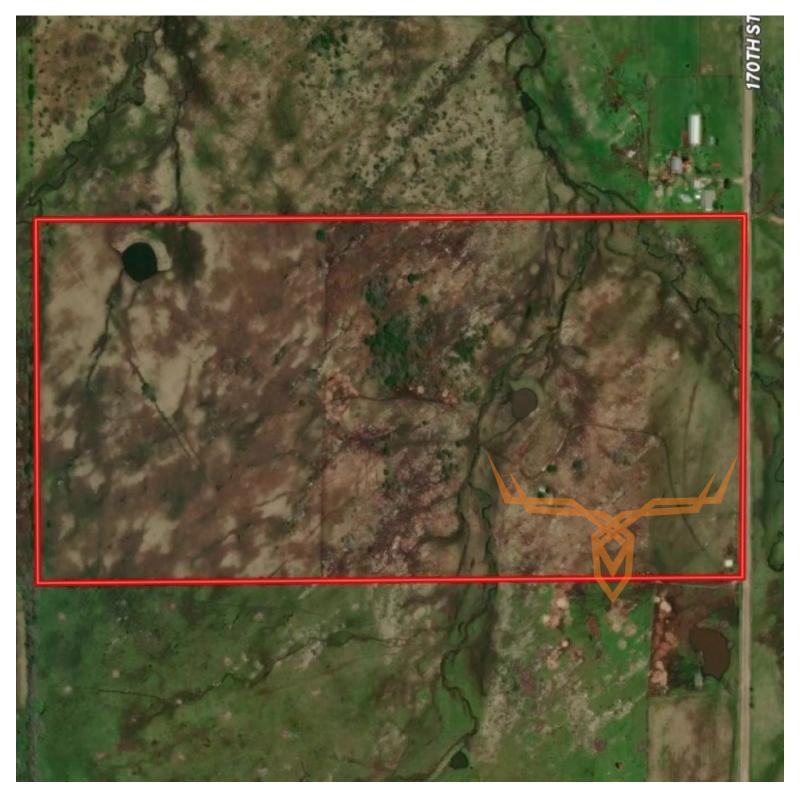

## **PROPERTY DESCRIPTION:**

Introducing an exceptional opportunity in Bourbon County, Kansas! This stunning 80-acre property, located just 12 miles southwest of Fort Scott, boasts a multitude of desirable features. With two picturesque ponds and a serene creek meandering through, there's an abundance of natural beauty to enjoy. The thick cover along the creek provides excellent wildlife habitat, making it an ideal spot for deer and other game.

The back 40 acres of the property features lush, chest-high grasses, creating perfect bedding areas for wildlife. For hunting enthusiasts, this land offers two established food plots and ample room for expanding with an additional larger plot. Prepare to be amazed by the thriving deer population that calls this property home.

With great fencing surrounding the entire property, including well-maintained cross fences, you can rest assured that your livestock will be secure. The added convenience of automatic water and access to rural water on the property makes it an excellent choice for those looking to run cattle.