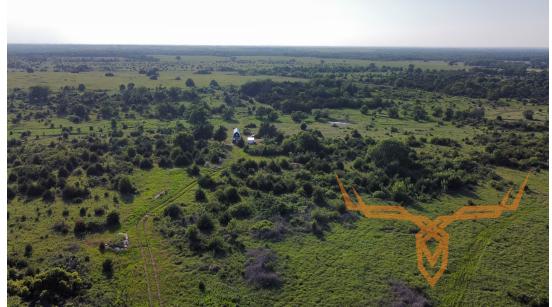

## **PROPERTY DESCRIPTION:**

Introducing an exceptional opportunity in Bourbon County, Kansas! This stunning 80-acre property, located just 12 miles southwest of Fort Scott, boasts a multitude of desirable features. With two picturesque ponds and a serene creek meandering through, there's an abundance of natural beauty to enjoy. The thick cover along the creek provides excellent wildlife habitat, making it an ideal spot for deer and other game.

The back 40 acres of the property features lush, chest-high grasses, creating perfect bedding areas for wildlife. For hunting enthusiasts, this land offers two established food plots and ample room for expanding with an additional larger plot. Prepare to be amazed by the thriving deer population that calls this property home.