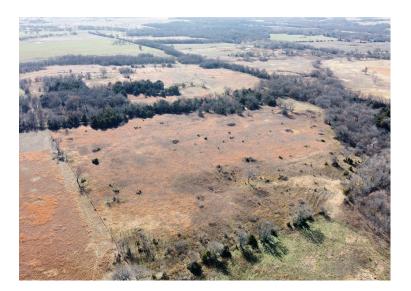

### **PROPERTY HIGHLIGHTS:**

- Mature timber
- 2 ponds
- 2 creeks
- Rural water hookup
- Electric capabilities
- 1250lb All Seasons Feeder & 750lb Redneck feeder will convey

#### PROPERTY DESCRIPTION:

Nestled on 80± acres of picturesque land, this property offers a blend of natural beauty and practical amenities. With an abundance of mature timber, two creeks, and two ponds, this parcel is perfect for nature enthusiasts and outdoor enthusiasts alike.