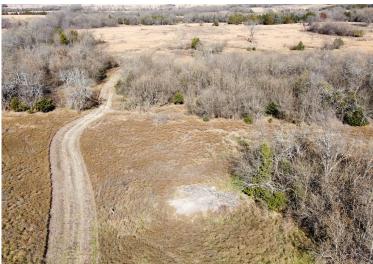

### **PROPERTY HIGHLIGHTS:**

- Mature timber
- 2 ponds
- 2 creeks
- Rural water hookup
- Electric capabilities
- 1250lb All Seasons Feeder & 750lb Redneck feeder will convey

#### PROPERTY DESCRIPTION:

Nestled on 80± acres of picturesque land, this property offers a blend of natural beauty and practical amenities. With an abundance of mature timber, two creeks, and two ponds, this parcel is perfect for nature enthusiasts and outdoor enthusiasts alike.