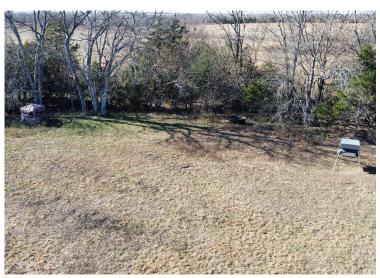

### **PROPERTY HIGHLIGHTS:**

- Mature timber
- 2 ponds
- 2 creeks
- Rural water hookup
- Electric capabilities
- 1250lb All Seasons Feeder & 750lb Redneck feeder will convey

#### PROPERTY DESCRIPTION:

Nestled on 80± acres of picturesque land, this property offers a blend of natural beauty and practical amenities. With an abundance of mature timber, two creeks, and two ponds, this parcel is perfect for nature enthusiasts and outdoor enthusiasts alike.

For the avid hunter, the property comes complete with an All Season 1250 lb. feeder and a Redneck 750 lb. feeder, ensuring a seamless and efficient wildlife management