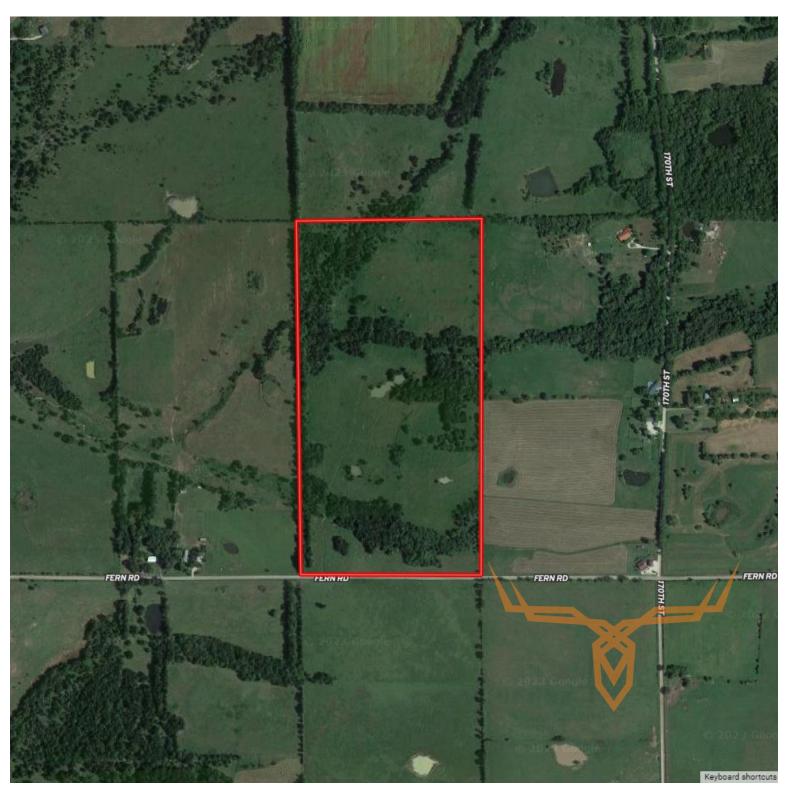

#### **PROPERTY ADDRESS:**

00 Fern Road Ft. Scott, KS 66701

# 80± Acre Kansas Hunting Tract for Sale -**Bourbon County**

www.TrophyPA.com • (855) 573-5263 • leads@trophypa.com

**ACRES:** 81.51

**COUNTY**: Bourbon