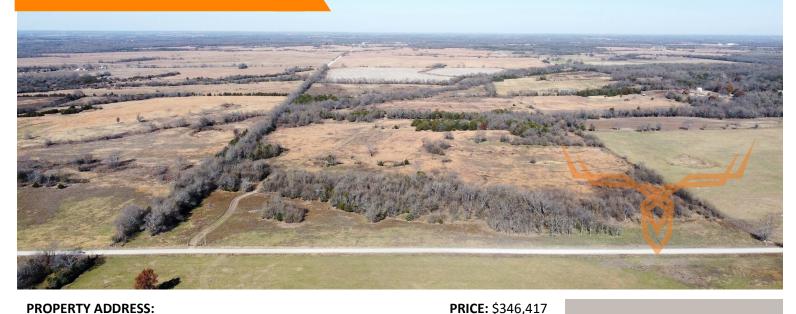

#### **PROPERTY ADDRESS:**

00 Fern Road Ft. Scott, KS 66701

### **PROPERTY HIGHLIGHTS:**

- Mature timber
- 2 ponds
- 2 creeks
- Rural water hookup
- Electric capabilities
- 1250lb All Seasons Feeder & 750lb Redneck feeder will convey

#### PROPERTY DESCRIPTION:

Nestled on 80± acres of picturesque land, this property offers a blend of natural beauty and practical amenities. With an abundance of mature timber, two creeks, and two ponds, this parcel is perfect for nature enthusiasts and outdoor enthusiasts alike.