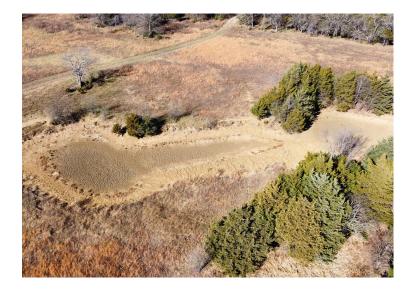

### **PROPERTY HIGHLIGHTS:**

- Mature timber
- 2 ponds
- 2 creeks
- Rural water hookup
- Electric capabilities
- 1250lb All Seasons Feeder & 750lb Redneck feeder will convey

#### PROPERTY DESCRIPTION:

Nestled on 80± acres of picturesque land, this property offers a blend of natural beauty and practical amenities. With an abundance of mature timber, two creeks, and two ponds, this parcel is perfect for nature enthusiasts and outdoor enthusiasts alike.