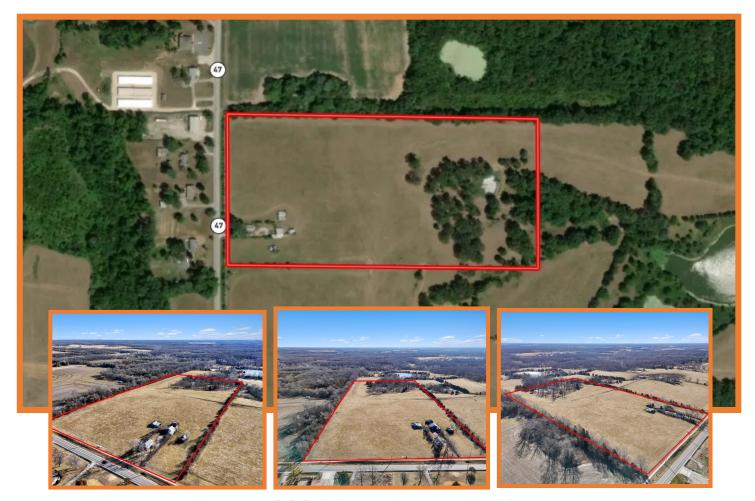

## OFFERING BROCHURE

2226 N HIGHWAY 47 Warrenton, MO 63383

- 19.90 Acre Development Property
- Water, Electric, and Sewer Available
- Zoned C-3 and R-2
- Mostly Open, Mostly Level Parcel

Here is a development property in the fast-growing Warrenton area you do not want to miss. Consisting of 20+/- acres fronting onto Highway 47 with electric, public water and sewer available, this property has many possibilities. With a new elementary school under construction nearby as well as additional development, this is a great opportunity to capitalize on the growth that is coming to Warrenton. Schedule your tour today!