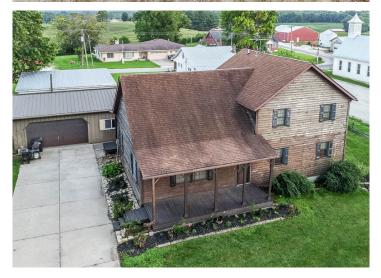

#### **PROPERTY DESCRIPTION:**

Adjacent to the Batchtown town park, this spacious home built in 1991 offers a blend of classic charm and modern convenience with updated Kitchen flooring and countertops. With three bedrooms and full bathrooms on both levels, it provides ample space for families. The home features an impressive oversized 38x24 Morton building detached garage, complete with a workshop, ideal for hobbyists, DIY enthusiasts, or anyone needing extra storage and workspace. Inside, the living room and dining room are highlighted by a stunning vaulted ceiling, creating an open and airy ambiance perfect for entertaining or relaxing. The main level conveniently houses a laundry room and one of the bedrooms, adding to the home's practicality. The full unfinished basement offers limitless potential, whether you envision it as a recreational space, home gym, or additional living quarters. The large yard is beautifully landscaped and includes established raised garden beds perfect for those with a green thumb.