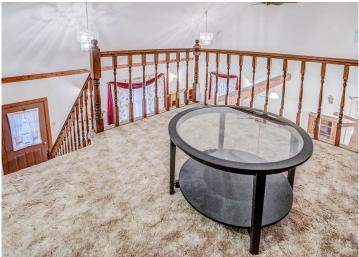

#### **PROPERTY DESCRIPTION:**

Adjacent to the Batchtown town park, this spacious home built in 1991 offers a blend of classic charm and modern convenience with updated Kitchen flooring and countertops. With three bedrooms and full bathrooms on both levels, it provides ample space for families. The home features an impressive oversized 38x24 Morton building detached garage, complete with a workshop, ideal for hobbyists, DIY enthusiasts, or anyone needing extra storage and workspace. Inside, the living room and dining room are highlighted by a stunning vaulted ceiling, creating an open and airy ambiance perfect for entertaining or relaxing. The main level conveniently houses a laundry room and one of the bedrooms, adding to the home's practicality. The full unfinished basement offers limitless potential, whether you envision it as a recreational space, home gym, or additional living quarters. The large yard is beautifully landscaped and includes established raised garden beds perfect for those with a green thumb.