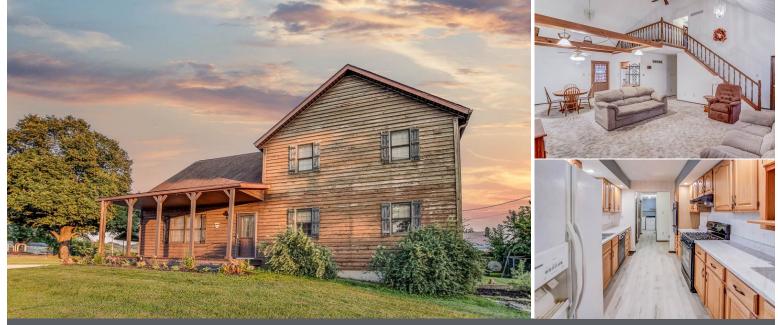

### ADDRESS: 105 E Jefferson Street, Batchtown, IL 62006

BEDROOMS: 3 BATHROOMS: 2 LIVING AREA: 2,124 SF YEAR BUILT: 1991

#### **PROPERTY DESCRIPTION:**

Adjacent to the Batchtown town park, this spacious home built in 1991 offers a blend of classic charm and modern convenience with updated Kitchen flooring and countertops. With three bedrooms and full bathrooms on both levels, it provides ample space for families. The home features an impressive oversized 38x24 Morton building detached garage, complete with a workshop, ideal for hobbyists, DIY enthusiasts, or anyone needing extra storage and workspace. Inside, the living room and dining room are highlighted by a stunning vaulted ceiling, creating an open and airy ambiance perfect for entertaining or relaxing. The main level conveniently houses a laundry room and one of the bedrooms, adding to the home's practicality. The full unfinished basement offers limitless potential, whether you envision it as a recreational space, home gym, or additional living quarters. The large yard is beautifully landscaped and includes established raised garden beds perfect for those with a green thumb.