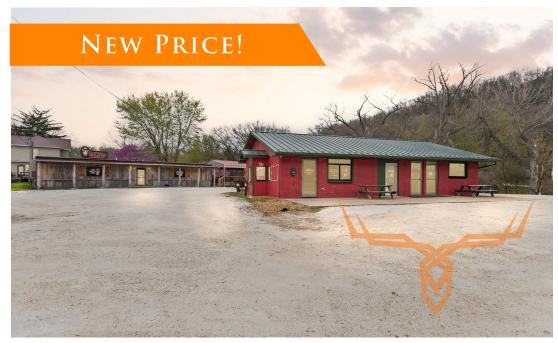

#### **PROPERTY ADDRESS:**

201 N. Park Street Hardin, IL 62047

PRICE: \$240,000 ACRES: .336 COUNTY: Calhoun

#### **PROPERTY HIGHLIGHTS:**

- 2 buildings with established businesses

  Dali 8 Laundrement
  - Deli & Laundromat
- Space for additional business in front building with drive-thru window
- All appliances/inventory from deli con-
- vey with sale
- Deli building has new covered deck & siding
- Exterior upgrade in last year
- Near IL Riverfront

#### **PROPERTY DESCRIPTION:**

Versatile Commercial Opportunity in the Heart of Calhoun County, IL!

Located just steps from the Illinois River, this unique property includes two separate buildings offering a range of income-producing and multi-use possibilities.

The first building has a history as a successful sandwich shop and is full of charm and updates, including a spacious covered deck-ideal for outdoor dining and live entertainment. Whether you're looking to open a café, retail space, or event spot, this building is ready for your vision.

The second building houses a currently operating laundromat, providing foot traffic and income. In addition, it offers two more units perfect for retail, office or service businesses-one of which features a convenient drive-up window.