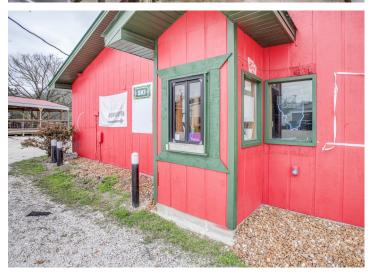

#### **PROPERTY HIGHLIGHTS:**

- 2 buildings with established businesses

  Dali 8 Laundrement
  - Deli & Laundromat
- Space for additional business in front building with drive-thru window
- All appliances/inventory from deli con-
- vey with sale
- Deli building has new covered deck & siding
- Exterior upgrade in last year
- Near IL Riverfront

The second building houses a currently operating laundromat, providing foot traffic and income. In addition, it offers two more units perfect for retail, office or service businesses-one of which features a convenient drive-up window.