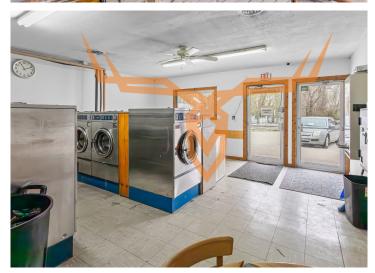

#### **PROPERTY HIGHLIGHTS:**

- 2 buildings with established businesses

  Dali 8 Laundrement
  - Deli & Laundromat
- Space for additional business in front building with drive-thru window
- All appliances/inventory from deli con-
- vey with sale
- Deli building has new covered deck & siding
- Exterior upgrade in last year
- Near IL Riverfront

The second building houses a currently operating laundromat, providing foot traffic and income. In addition, it offers two more units perfect for retail, office or service businesses-one of which features a convenient drive-up window.