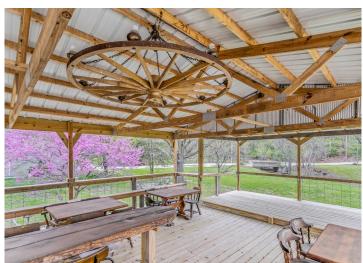

The first building has a history as a successful sandwich shop and is full of charm and updates, including a spacious covered deck-ideal for outdoor dining and live entertainment. Whether you're looking to open a café, retail space, or event spot, this building is ready for your vision.