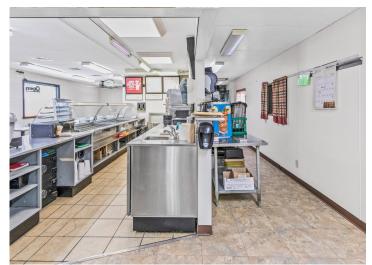

#### **PROPERTY HIGHLIGHTS:**

- 2 buildings with established businesses

  Dali 8 Laundrement
  - Deli & Laundromat
- Space for additional business in front building with drive-thru window
- All appliances/inventory from deli con-
- vey with sale
- Deli building has new covered deck & siding
- Exterior upgrade in last year
- Near IL Riverfront

The first building has a history as a successful sandwich shop and is full of charm and updates, including a spacious covered deck-ideal for outdoor dining and live entertainment. Whether you're looking to open a café, retail space, or event spot, this building is ready for your vision.