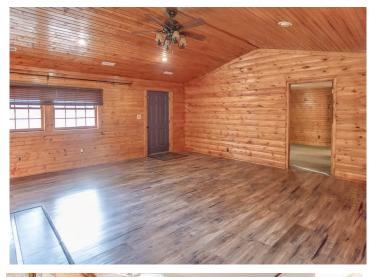

#### **PROPERTY HIGHLIGHTS:**

- Log earth home
- 3 bed/2 bath
- Energy efficient
- Heated & cooled garage previously used as a kennel/grooming facility

#### **PROPERTY DESCRIPTION:**

This 3 bed, 2 bath log earth home was built in 2007 with sustainability in mind. It has energy efficiency and low maintenance with connection to nature. It offers a unique blend of rustic charm with modern comforts. It is located just outside of town near the local amenities while maintaining a peaceful, rural atmosphere. The garage was built in 2016 and was previously used as a small business kennel and grooming facility so it offers endless possibilities for various hobbies, projects or business ventures.