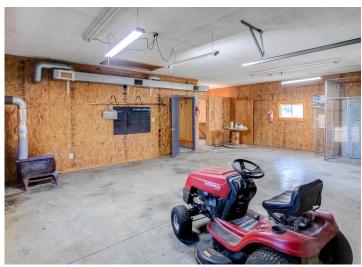

#### **PROPERTY HIGHLIGHTS:**

- Log earth home
- 3 bed/2 bath
- Energy efficient
- Heated & cooled garage previously used as a kennel/grooming facility

#### **PROPERTY DESCRIPTION:**

This 3 bed, 2 bath log earth home was built in 2007 with sustainability in mind. It has energy efficiency and low maintenance with connection to nature. It offers a unique blend of rustic charm with modern comforts. It is located just outside of town near the local amenities while maintaining a peaceful, rural atmosphere. The garage was built in 2016 and was previously used as a small business kennel and grooming facility so it offers endless possibilities for various hobbies, projects or business ventures.