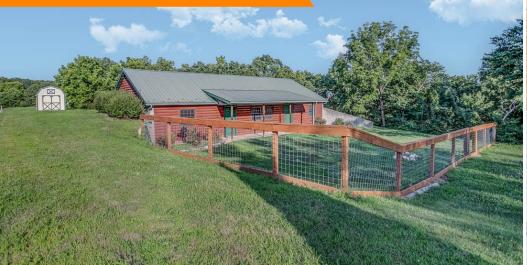

### ADDRESS: 375 Kintown Hollow Rd., Hardin, IL 62047

BEDROOMS: 3 BATHROOMS: 2 LIVING AREA: 1,400 Sq. Ft. YEAR BUILT: 2007

#### **PROPERTY HIGHLIGHTS:**

- Log earth home
- 3 bed/2 bath
- Energy efficient
- Heated & cooled garage previously used as a kennel/grooming facility

#### **PROPERTY DESCRIPTION:**

This 3 bed, 2 bath log earth home was built in 2007 with sustainability in mind. It has energy efficiency and low maintenance with connection to nature. It offers a unique blend of rustic charm with modern comforts. It is located just outside of town near the local amenities while maintaining a peaceful, rural atmosphere. The garage was built in 2016 and was previously used as a small business kennel and grooming facility so it offers endless possibilities for various hobbies, projects or business ventures.