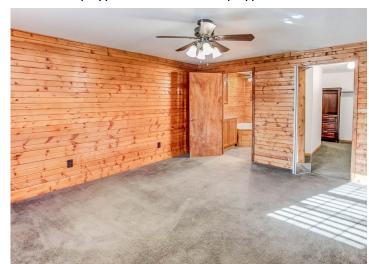

#### **PROPERTY HIGHLIGHTS:**

- Log earth home
- 3 bed/2 bath
- Energy efficient
- Heated & cooled garage previously used as a kennel/grooming facility

#### **PROPERTY DESCRIPTION:**

This 3 bed, 2 bath log earth home was built in 2007 with sustainability in mind. It has energy efficiency and low maintenance with connection to nature. It offers a unique blend of rustic charm with modern comforts. It is located just outside of town near the local amenities while maintaining a peaceful, rural atmosphere. The garage was built in 2016 and was previously used as a small business kennel and grooming facility so it offers endless possibilities for various hobbies, projects or business ventures.