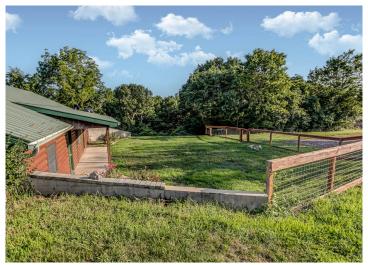

### ADDRESS: 375 Kintown Hollow Rd., Hardin, IL 62047

BEDROOMS: 3 BATHROOMS: 2 LIVING AREA: 1,400 Sq. Ft. YEAR BUILT: 2007

#### **PROPERTY HIGHLIGHTS:**

- Log earth home
- 3 bed/2 bath
- Energy efficient
- Heated & cooled garage previously used as a kennel/grooming facility

#### **PROPERTY DESCRIPTION:**

This 3 bed, 2 bath log earth home was built in 2007 with sustainability in mind. It has energy efficiency and low maintenance with connection to nature. It offers a unique blend of rustic charm with modern comforts. It is located just outside of town near the local amenities while maintaining a peaceful, rural atmosphere. The garage was built in 2016 and was previously used as a small business kennel and grooming facility so it offers endless possibilities for various hobbies, projects or business ventures.