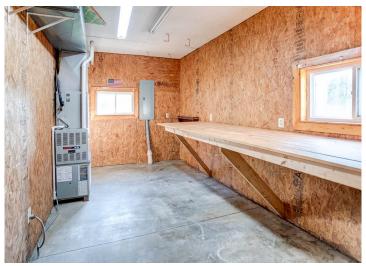

#### **PROPERTY HIGHLIGHTS:**

- Log earth home
- 3 bed/2 bath
- Energy efficient
- Heated & cooled garage previously used as a kennel/grooming facility

#### **PROPERTY DESCRIPTION:**

This 3 bed, 2 bath log earth home was built in 2007 with sustainability in mind. It has energy efficiency and low maintenance with connection to nature. It offers a unique blend of rustic charm with modern comforts. It is located just outside of town near the local amenities while maintaining a peaceful, rural atmosphere. The garage was built in 2016 and was previously used as a small business kennel and grooming facility so it offers endless possibilities for various hobbies, projects or business ventures.

Updates include new A/C and water heater in 2023. Fiber Optic internet available.

**PRICE:** \$259,000

**PRESENTED BY:** 