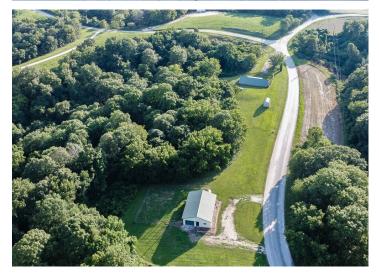

### ADDRESS: 375 Kintown Hollow Rd., Hardin, IL 62047

BEDROOMS: 3 BATHROOMS: 2 LIVING AREA: 1,400 Sq. Ft. YEAR BUILT: 2007

#### **PROPERTY DESCRIPTION:**

This 3 bed, 2 bath log earth home was built in 2007 with sustainability in mind. It has energy efficiency and low maintenance with connection to nature. It offers a unique blend of rustic charm with modern comforts. It is located just outside of town near the local amenities while maintaining a peaceful, rural atmosphere. The garage was built in 2016 and was previously used as a small business kennel and grooming facility so it offers endless possibilities for various hobbies, projects or business ventures.