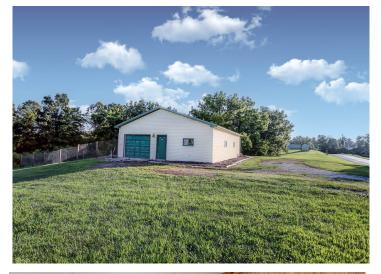

#### **PROPERTY HIGHLIGHTS:**

- Log earth home
- 3 bed/2 bath
- Energy efficient
- Heated & cooled garage previously used as a kennel/grooming facility

#### **PROPERTY DESCRIPTION:**

This 3 bed, 2 bath log earth home was built in 2007 with sustainability in mind. It has energy efficiency and low maintenance with connection to nature. It offers a unique blend of rustic charm with modern comforts. It is located just outside of town near the local amenities while maintaining a peaceful, rural atmosphere. The garage was built in 2016 and was previously used as a small business kennel and grooming facility so it offers endless possibilities for various hobbies, projects or business ventures.