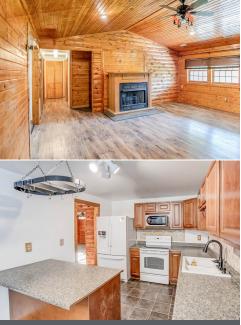

#### **PROPERTY HIGHLIGHTS:**

- Log earth home
- 3 bed/2 bath
- Energy efficient
- Heated & cooled garage previously used as a kennel/grooming facility

#### **PROPERTY DESCRIPTION:**

This 3 bed, 2 bath log earth home was built in 2007 with sustainability in mind. It has energy efficiency and low maintenance with connection to nature. It offers a unique blend of rustic charm with modern comforts. It is located just outside of town near the local amenities while maintaining a peaceful, rural atmosphere. The garage was built in 2016 and was previously used as a small business kennel and grooming facility so it offers endless possibilities for various hobbies, projects or business ventures.