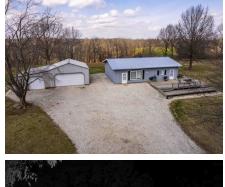

<u>**Tract 1**</u>: 63+/- gently rolling to rolling acres which includes a well maintained, turnkey 3-bedroom, one bath shouse along with a three-car detached garage. The roof, siding and outbuilding are all less than 10 years old. There is a walk-in cooler to hang your trophy game. This could be a great year-round home or a hunting lodge. All furniture and appliances convey with the sale. There are approximately 6 acres of cropland that would be ideal for food plots or rented for income.