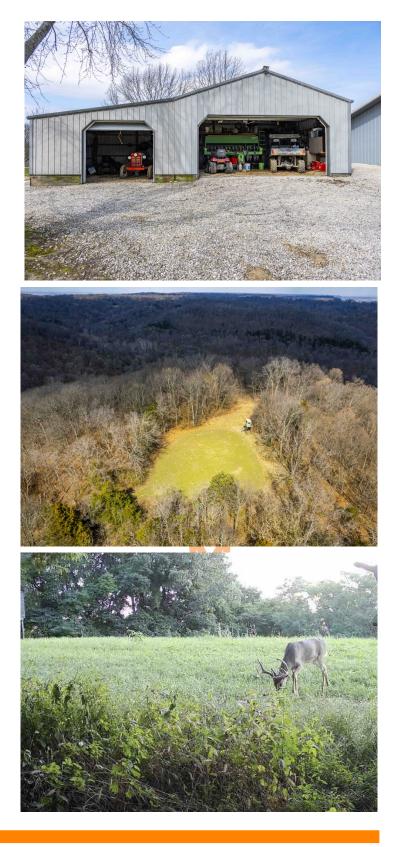

<u>**Tract 1**</u>: 63+/- gently rolling to rolling acres which includes a well maintained, turnkey 3-bedroom, one bath shouse along with a three-car detached garage. The roof, siding and outbuilding are all less than 10 years old. There is a walk-in cooler to hang your trophy game. This could be a great year-round home or a hunting lodge. All furniture and appliances convey with the sale. There are approximately 6 acres of cropland that would be ideal for food plots or rented for income.

#### Bidding Ends Tuesday, April 23rd at 10AM.

This spectacular property consisting of 203+/- acres offered in 3 tracts sits on top of Franklin Hill in the heart of beautiful Calhoun County, IL. It offers breathtaking views of the Illinois River bottom and tremendous hunting right out the door. Whether it's mature whitetail bucks, morel mushrooms or an abundance of turkeys, this farm will deliver for you! Plenty of thick cover and draws of mature hardwoods mixed with ridge top fields make this farm hunt bigger than it even is. For over 20 years, this farm has been managed for trophy whitetail. The farm has not had any timber harvested in approximately 30 years. There are 14+/- tillable acres that would be ideal for food plots or rented for farm income.