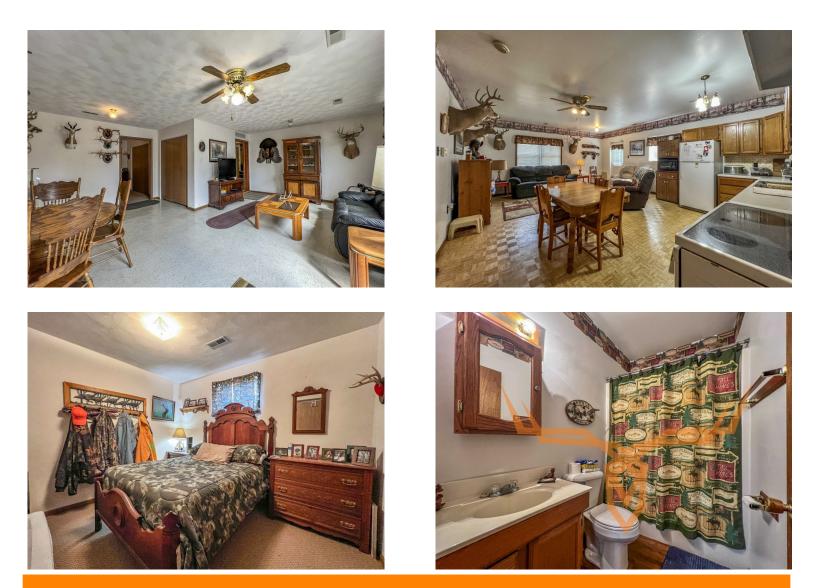

<u>**Tract 1**</u>: 63+/- gently rolling to rolling acres which includes a well maintained, turnkey 3-bedroom, one bath shouse along with a three-car detached garage. The roof, siding and outbuilding are all less than 10 years old. There is a walk-in cooler to hang your trophy game. This could be a great year-round home or a hunting lodge. All furniture and appliances convey with the sale. There are approximately 6 acres of cropland that would be ideal for food plots or rented for income.