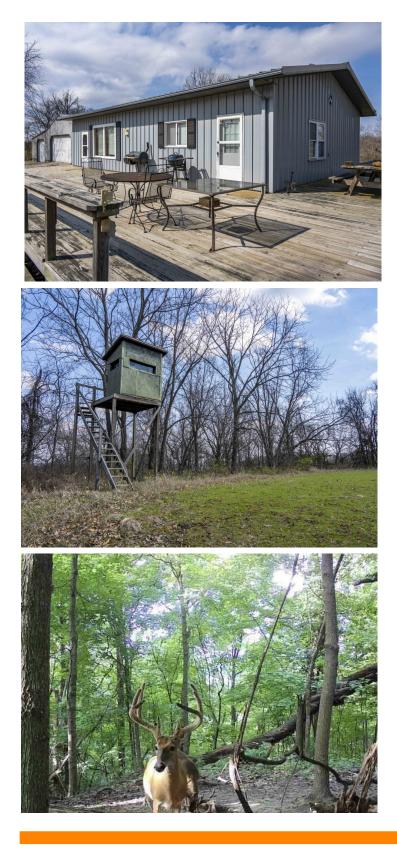

#### Bidding Ends Tuesday, April 23rd at 10AM.

This spectacular property consisting of 203+/- acres offered in 3 tracts sits on top of Franklin Hill in the heart of beautiful Calhoun County, IL. It offers breathtaking views of the Illinois River bottom and tremendous hunting right out the door. Whether it's mature whitetail bucks, morel mushrooms or an abundance of turkeys, this farm will deliver for you! Plenty of thick cover and draws of mature hardwoods mixed with ridge top fields make this farm hunt bigger than it even is. For over 20 years, this farm has been managed for trophy whitetail. The farm has not had any timber harvested in approximately 30 years. There are 14+/- tillable acres that would be ideal for food plots or rented for farm income.

<u>**Tract 1**</u>: 63+/- gently rolling to rolling acres which includes a well maintained, turnkey 3-bedroom, one bath shouse along with a three-car detached garage. The roof, siding and outbuilding are all less than 10 years old. There is a walk-in cooler to hang your trophy game. This could be a great year-round home or a hunting lodge. All furniture and appliances convey with the sale. There are approximately 6 acres of cropland that would be ideal for food plots or rented for income.