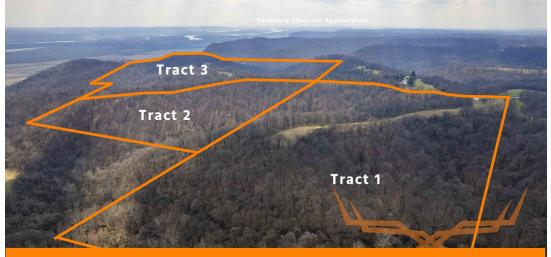

#### Bidding Ends Tuesday, April 23rd at 10AM.

This spectacular property consisting of 203+/- acres offered in 3 tracts sits on top of Franklin Hill in the heart of beautiful Calhoun County, IL. It offers breathtaking views of the Illinois River bottom and tremendous hunting right out the door. Whether it's mature whitetail bucks, morel mushrooms or an abundance of turkeys, this farm will deliver for you! Plenty of thick cover and draws of mature hardwoods mixed with ridge top fields make this farm hunt bigger than it even is. For over 20 years, this farm has been managed for trophy whitetail. The farm has not had any timber harvested in approximately 30 years. There are 14+/- tillable acres that would be ideal for food plots or rented for farm income.

<u>**Tract 1**</u>: 63+/- gently rolling to rolling acres which includes a well maintained, turnkey 3-bedroom, one bath shouse along with a three-car detached garage. The roof, siding and outbuilding are all less than 10 years old. There is a walk-in cooler to hang your trophy game. This could be a great year-round home or a hunting lodge. All furniture and appliances convey with the sale. There are approximately 6 acres of cropland that would be ideal for food plots or rented for income.

<u>**Tract 2:**</u> 46+/- gently rolling to rolling acres for the avid hunter seeking prime hunting land or the person envisioning your dream home with breath taking views, this property has both! The land provides privacy, views of the Illinois river bottoms and is within minutes of the town of Hardin.

# Calhoun County Illinois Land for Sale at iAuction - Hale-Parker-Goeddel Farms

www.TrophyPA.com • (855) 573-5263 • leads@trophypa.com

<u>Tract 3</u>: 94+/- gently rolling to rolling acres with a ridgetop field that spans the length of this tract and draws of mature hardwoods, this makes a great hunting property. More breath-taking views of the Illinois river bottom. There is water and electric at the road to build your home or to hook up a camper when needed. There are approximately 8 acres of cropland that would be ideal for food plots or rented for income.