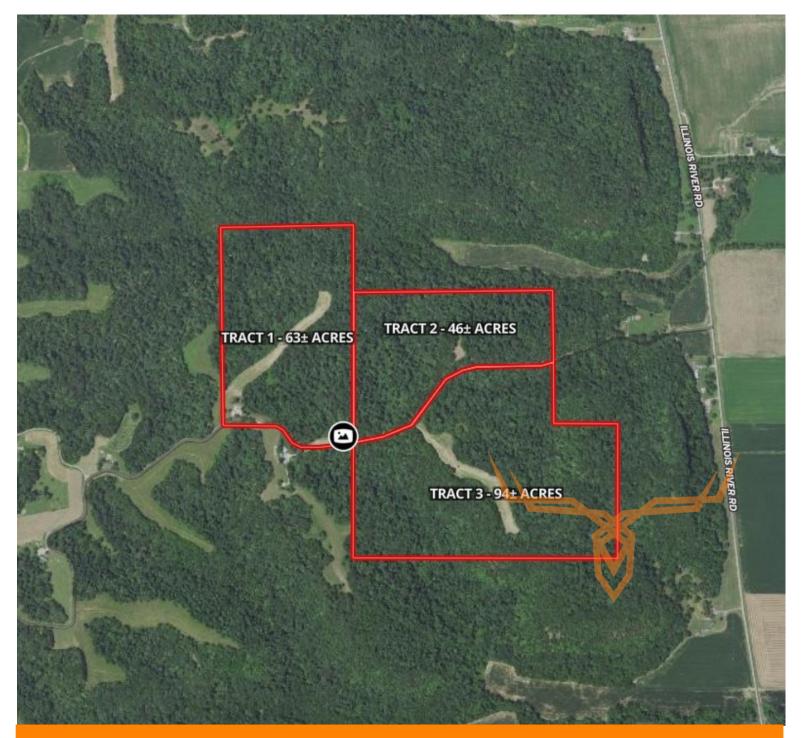

#### Bidding Ends Tuesday, April 23rd at 10AM.

This spectacular property consisting of 203+/- acres offered in 3 tracts sits on top of Franklin Hill in the heart of beautiful Calhoun County, IL. It offers breathtaking views of the Illinois River bottom and tremendous hunting right out the door. Whether it's mature whitetail bucks, morel mushrooms or an abundance of turkeys, this farm will deliver for you! Plenty of thick cover and draws of mature hardwoods mixed with ridge top fields make this farm hunt bigger than it even is. For over 20 years, this farm has been managed for trophy whitetail. The farm has not had any timber harvested in approximately 30 years. There are 14+/- tillable acres that would be ideal for food plots or rented for farm income.

<u>**Tract 1**</u>: 63+/- gently rolling to rolling acres which includes a well maintained, turnkey 3-bedroom, one bath shouse along with a three-car detached garage. The roof, siding and outbuilding are all less than 10 years old. There is a walk-in cooler to hang your trophy game. This could be a great year-round home or a hunting lodge. All furniture and appliances convey with the sale. There are approximately 6 acres of cropland that would be ideal for food plots or rented for income.

<u>**Tract 2:**</u> 46+/- gently rolling to rolling acres for the avid hunter seeking prime hunting land or the person envisioning your dream home with breath taking views, this property has both! The land provides privacy, views of the Illinois river bottoms and is within minutes of the town of Hardin.

# Calhoun County Illinois Land for Sale at iAuction - Hale-Parker-Goeddel Farms

www.TrophyPA.com • (855) 573-5263 • leads@trophypa.com

<u>Tract 3</u>: 94+/- gently rolling to rolling acres with a ridgetop field that spans the length of this tract and draws of mature hardwoods, this makes a great hunting property. More breath-taking views of the Illinois river bottom. There is water and electric at the road to build your home or to hook up a camper when needed. There are approximately 8 acres of cropland that would be ideal for food plots or rented for income.