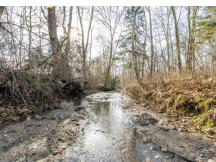

- Wet weather creek
- Hunting & recreational opportunities
- Minutes to Hwy 70
- North Callaway Co School District

PRESENTED BY:

#### PROPERTY DESCRIPTION:

An awesome 15 acre property located in Callaway County. This mini farm is packed with features making it a great recreational property or a prime spot to build your private residence. This gently rolling acreage is a 50/50 blend of open pasture & timber. The property offers 500 feet of blacktop Hwy YY frontage, public water, a 35x50 shed, great possible build site, wet weather creek, deer / turkey hunting and only a few min from Hwy 70. A trail system established to access the back field which would be a great place for a potential food plot. Check out the trail pics. Excellent small tract of land offering a chance to build and hunt right out your back door!