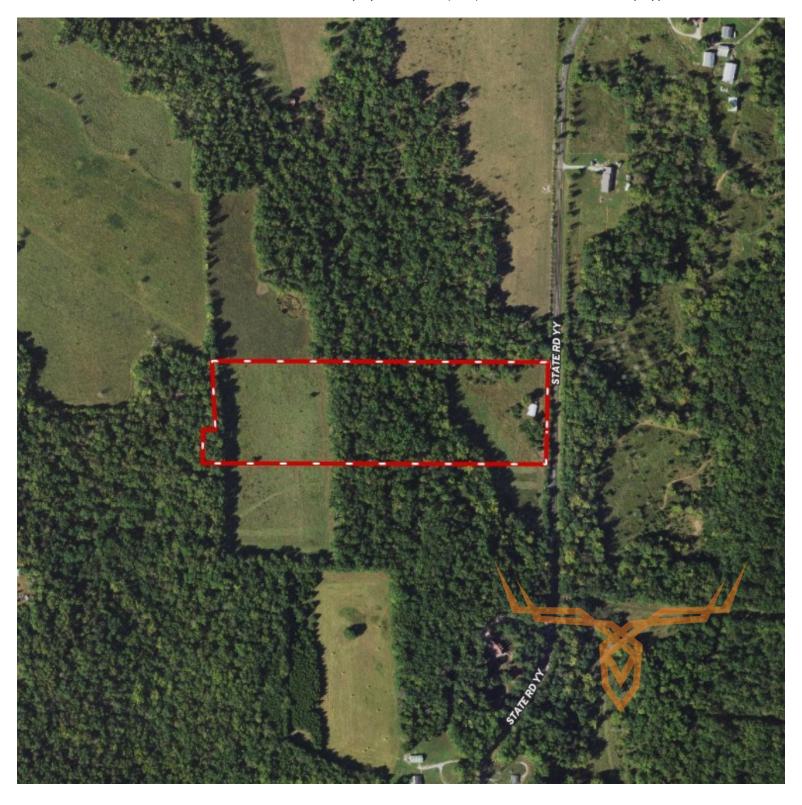

## **PROPERTY HIGHLIGHTS:**

- Mini farm with hunting & homesite
- 35x50 shed for storage
- New rock driveway to shed
- Public water
- 50/50 open pasture ground & timber
- Gently rolling terrain with 500' blacktop frontage

#### PROPERTY DESCRIPTION:

An awesome 15 acre property located in Callaway County. This mini farm is packed with features making it a great recreational property or a prime spot to build your private residence. This gently rolling acreage is a 50/50 blend of open pasture & timber. The property offers 500 feet of blacktop Hwy YY frontage, public water, a 35x50 shed, great possible build site, wet weather creek, deer / turkey hunting and only a few min from Hwy 70. A trail system established to access the back field which would be a great place for a potential food plot. Check out the trail pics. Excellent small tract of land offering a chance to build and hunt right out your back door!