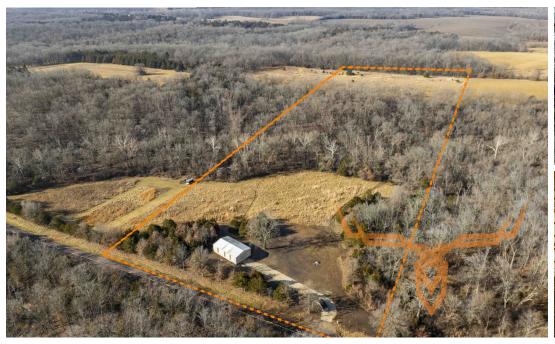

## **PROPERTY HIGHLIGHTS:**

- Mini farm with hunting & homesite
- 35x50 shed for storage
- New rock driveway to shed
- Public water
- 50/50 open pasture ground & timber
- Gently rolling terrain with 500' blacktop frontage

- Wet weather creek
- Hunting & recreational opportunities
- Minutes to Hwy 70
- North Callaway Co School District

PRESENTED BY:

#### PROPERTY DESCRIPTION:

An awesome 15 acre property located in Callaway County. This mini farm is packed with features making it a great recreational property or a prime spot to build your private residence. This gently rolling acreage is a 50/50 blend of open pasture & timber. The property offers 500 feet of blacktop Hwy YY frontage, public water, a 35x50 shed, great possible build site, wet weather creek, deer / turkey hunting and only a few min from Hwy 70. A trail system established to access the back field which would be a great place for a potential food plot. Check out the trail pics. Excellent small tract of land offering a chance to build and hunt right out your back door!