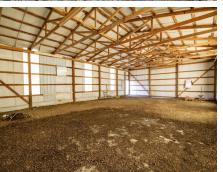

## **PROPERTY HIGHLIGHTS:**

- Mini farm with hunting & homesite
- 35x50 shed for storage
- New rock driveway to shed
- Public water
- 50/50 open pasture ground & timber
- Gently rolling terrain with 500' blacktop frontage

#### PROPERTY DESCRIPTION:

An awesome 15 acre property located in Callaway County. This mini farm is packed with features making it a great recreational property or a prime spot to build your private residence. This gently rolling acreage is a 50/50 blend of open pasture & timber. The property offers 500 feet of blacktop Hwy YY frontage, public water, a 35x50 shed, great possible build site, wet weather creek, deer / turkey hunting and only a few min from Hwy 70. A trail system established to access the back field which would be a great place for a potential food plot. Check out the trail pics. Excellent small tract of land offering a chance to build and hunt right out your back door!