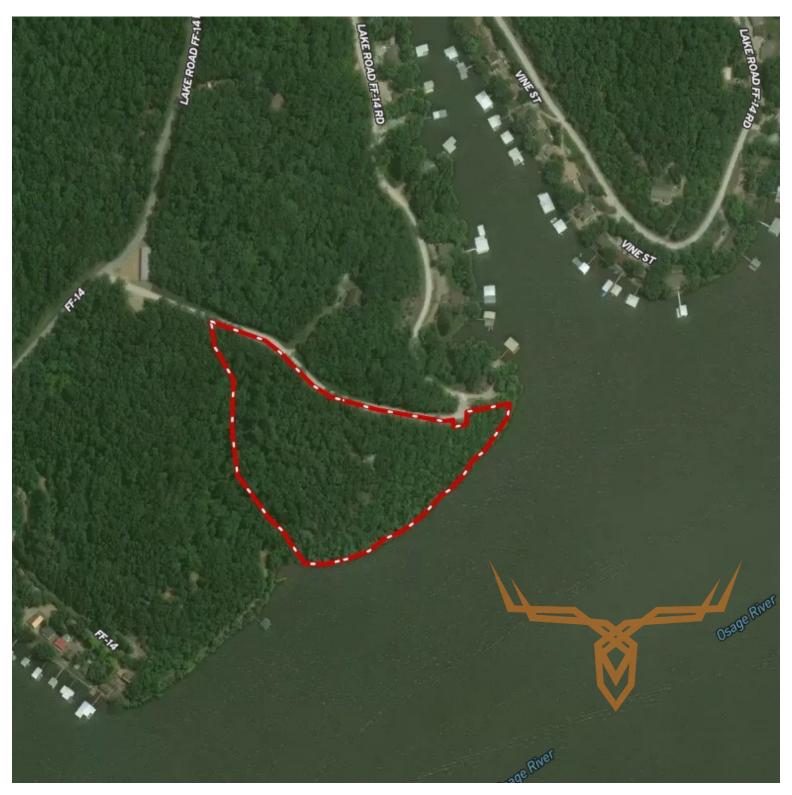

#### **PROPERTY HIGHLIGHTS:**

- 7.3± Acres
- Mostly timbered property
- Over 800 ft of lake frontage
- Panoramic view of the lake

## PRICE: \$349,500 ACRES: 7.3± COUNTY: Camden

**PRESENTED BY:** 

## PROPERTY DESCRIPTION:

Discover this amazing property on 7.3 acres with a view above the Lake of the Ozarks with over 800 feet of lake frontage. This property offers frequent sightings of deer and eagles soaring over the cliff tops. Currently there is a 14x70 mobile home with 2 beds/1 bath with a custom deck on the property.