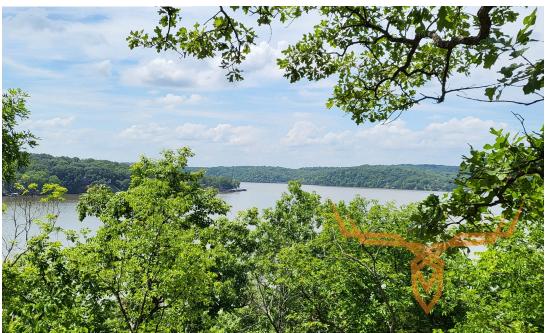

#### **PROPERTY HIGHLIGHTS:**

- 7.3± Acres
- Mostly timbered property
- Over 800 ft of lake frontage
- Panoramic view of the lake

## PROPERTY DESCRIPTION:

Discover this amazing property on 7.3 acres with a view above the Lake of the Ozarks with over 800 feet of lake frontage. This property offers frequent sightings of deer and eagles soaring over the cliff tops. Currently there is a 14x70 mobile home with 2 beds/1 bath with a custom deck on the property.

Whether you envision building your dream home or seeking a peaceful getaway, this parcel promises unmatched privacy with panoramic lake views to wake up to in the morning