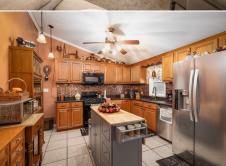

BATHROOMS: 2 TAXES: \$625
LIVING AREA: 1,344 SF TAX YEAR: 2024
YEAR BUILT: 1960 HOA FEES: N/A

PROPERTY HIGHLIGHTS:

Fully Remodeled Kitchen

Primary Suite with Ensuite

4-Seasons Sunroom

Large Covered Deck

 Paved Circle Driveway on Blacktop Street

## **PROPERTY DESCRIPTION:**

Stunning Lakeview Home – 31 MM, Lake of the Ozarks. Beautiful 4-bed, 2-bath home with private boat ramp & martini deck at the junction of four waters. Enjoy breathtaking lake views from the large covered deck or 4-seasons sunroom. The fully remodeled kitchen features modern finishes and updated appliances. The primary suite includes a private ensuite. Situated on a blacktop street with a paved circle driveway and fenced front & back yard, this home offers both convenience and privacy. Plenty of parking to accommodate all your family and friends. Located minutes from shopping, groceries, and top lakefront restaurants & nightlife such as Pappa Chubby's, Larrywood and Captain Rons, by land or water. No HOA & nightly/weekly rentals are allowed, making this a fantastic investment opportunity or an unbelievable lakeside paradise to call your own! Don't miss your chance to own this lake retreat.