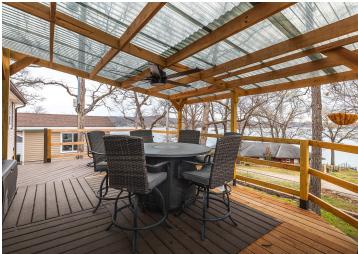

BATHROOMS: 2 TAXES: \$625
LIVING AREA: 1,344 SF TAX YEAR: 2024
YEAR BUILT: 1960 HOA FEES: N/A

PROPERTY HIGHLIGHTS:

Fully Remodeled Kitchen

Primary Suite with Ensuite

4-Seasons Sunroom

Large Covered Deck

 Paved Circle Driveway on Blacktop Street

## **PROPERTY DESCRIPTION:**

Stunning Lakeview Home – 31 MM, Lake of the Ozarks. Beautiful 4-bed, 2-bath home with private boat ramp & martini deck at the junction of four waters. Enjoy breathtaking lake views from the large covered deck or 4-seasons sunroom. The fully remodeled kitchen features modern finishes and updated appliances. The primary suite includes a private ensuite. Situated on a blacktop street with a paved circle driveway and fenced front & back yard, this home offers both convenience and privacy. Plenty of parking to accommodate all your family and friends. Located minutes from shopping, groceries, and top lakefront restaurants & nightlife such as Pappa Chubby's, Larrywood and Captain Rons, by land or water. No HOA & nightly/weekly rentals are allowed, making this a fantastic investment opportunity or an unbelievable lakeside paradise to call your own! Don't miss your chance to own this lake retreat.