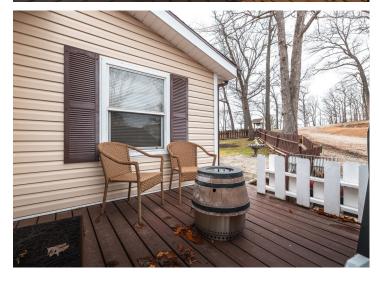

BATHROOMS: 2 TAXES: \$625
LIVING AREA: 1,344 SF TAX YEAR: 2024
YEAR BUILT: 1960 HOA FEES: N/A

PROPERTY HIGHLIGHTS:

Fully Remodeled Kitchen

Primary Suite with Ensuite

4-Seasons Sunroom

Large Covered Deck

 Paved Circle Driveway on Blacktop Street

## **PROPERTY DESCRIPTION:**

Stunning Lakeview Home – 31 MM, Lake of the Ozarks. Beautiful 4-bed, 2-bath home with private boat ramp & martini deck at the junction of four waters. Enjoy breathtaking lake views from the large covered deck or 4-seasons sunroom. The fully remodeled kitchen features modern finishes and updated appliances. The primary suite includes a private ensuite. Situated on a blacktop street with a paved circle driveway and fenced front & back yard, this home offers both convenience and privacy. Plenty of parking to accommodate all your family and friends. Located minutes from shopping, groceries, and top lakefront restaurants & nightlife such as Pappa Chubby's, Larrywood and Captain Rons, by land or water. No HOA & nightly/weekly rentals are allowed, making this a fantastic investment opportunity or an unbelievable lakeside paradise to call your own! Don't miss your chance to own this lake retreat.