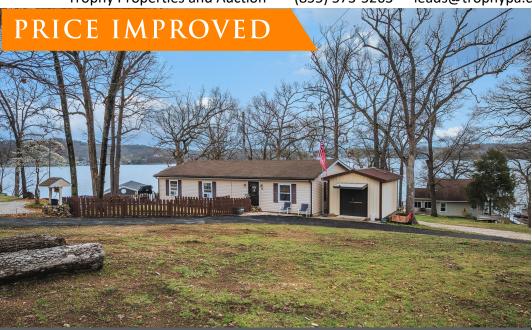

# WELCOME TO 15 ALLEN CIRCLE

Trophy Properties and Auction • (855) 573-5263 • leads@trophypa.com • www.trophypa.com

**PRICE:** \$370,000

ADDRESS: 15 Allen Circle, Sunrise Beach, MO 65079

BEDROOMS: 4 SCHOOLS DIST: Camdenton

## **PROPERTY DESCRIPTION:**

Stunning Lakeview Home – 31 MM, Lake of the Ozarks. Beautiful 4-bed, 2-bath home with private boat ramp & martini deck at the junction of four waters. Enjoy breathtaking lake views from the large covered deck or 4-seasons sunroom. The fully remodeled kitchen features modern finishes and updated appliances. The primary suite includes a private ensuite. Situated on a blacktop street with a paved circle driveway and fenced front & back yard, this home offers both convenience and privacy. Plenty of parking to accommodate all your family and friends. Located minutes from shopping, groceries, and top lakefront restaurants & nightlife such as Pappa Chubby's, Larrywood and Captain Rons, by land or water. No HOA & nightly/weekly rentals are allowed, making this a fantastic investment opportunity or an unbelievable lakeside paradise to call your own! Don't miss your chance to own this lake retreat.