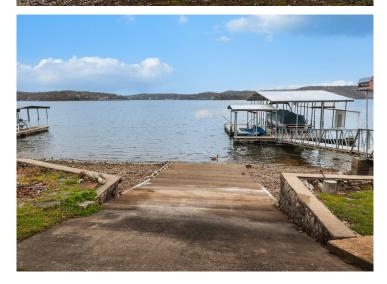

- Fenced Front & Back Yard
- Private Boat Ramp & Martini Deck

## **PROPERTY DESCRIPTION:**

Stunning Lakeview Home – 31 MM, Lake of the Ozarks. Beautiful 4-bed, 2-bath home with private boat ramp & martini deck at the junction of four waters. Enjoy breathtaking lake views from the large covered deck or 4-seasons sunroom. The fully remodeled kitchen features modern finishes and updated appliances. The primary suite includes a private ensuite. Situated on a blacktop street with a paved circle driveway and fenced front & back yard, this home offers both convenience and privacy. Plenty of parking to accommodate all your family and friends. Located minutes from shopping, groceries, and top lakefront restaurants & nightlife such as Pappa Chubby's, Larrywood and Captain Rons, by land or water. No HOA & nightly/weekly rentals are allowed, making this a fantastic investment opportunity or an unbelievable lakeside paradise to call your own! Don't miss your chance to own this lake retreat.