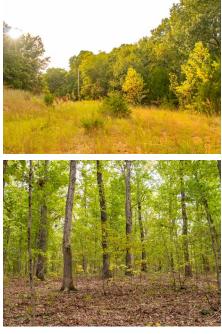

#### **PROPERTY DESCRIPTION:**

Here is an excellent opportunity to own a 15.96± acre tract of land at Lake of The Ozarks. If you are looking for affordable ground with enough room to build, hunt, and enjoy the outdoors at the lake, here it is. This property has a healthy stand of diverse timber and two wet-weather creeks. Multiple deer trails run through the property, and there are rubs from previous seasons. The diverse stand of oak trees creates a massive crop of acorns during the fall and winter months, and the lower green foliage in summer months has the deer, squirrel, and turkey using this ground all year.

Abundant wildlife

Camdenton Schools

Located at Lake of the Ozarks

Close to town

The topography on this tract allows for multiple potential build sites, and there are areas suitable for your RV or even multiple outbuildings. Electric access borders the entire south side of this tract of ground. Its great location will allow you to be secluded but close enough to enjoy local amenities such as multiple restaurants, marinas, boat ramps, and stores. This is a very accommodating piece of ground for just about anyone wanting a blank slate to build on in a secluded location and have enough room to roam near the lake.