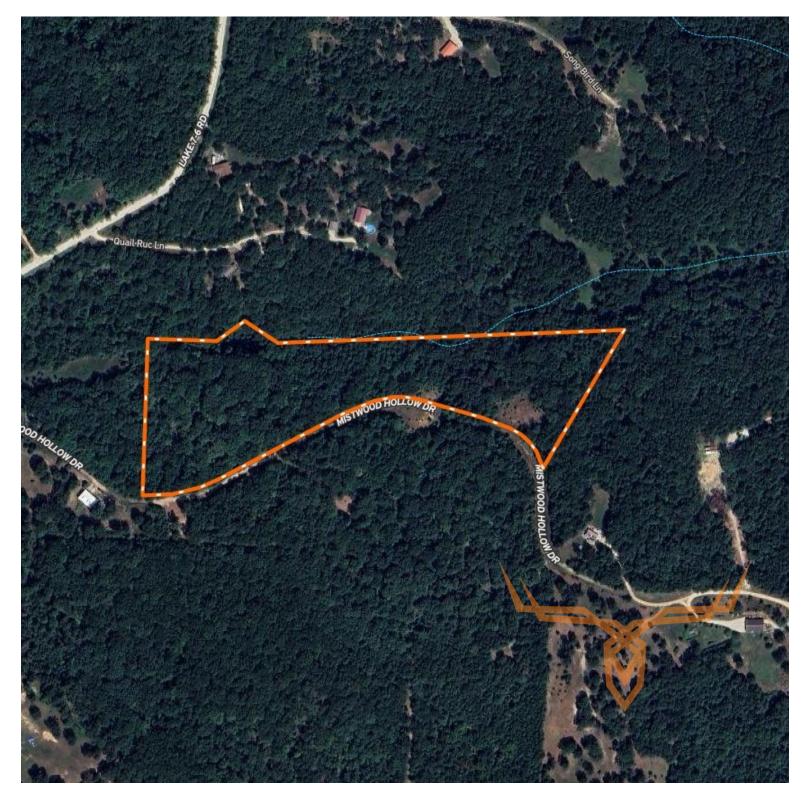

# 15.96± Acre Multi-Use Tract at Lake of The Ozarks for Sale - Camden County

www.TrophyPA.com • (855) 573-5263 • leads@trophypa.com

**PROPERTY ADDRESS:** 00 Mistwood Hollow Drive Camdenton, MO 65020

#### **PROPERTY DESCRIPTION:**

Here is an excellent opportunity to own a 15.96± acre tract of land at Lake of The Ozarks. If you are looking for affordable ground with enough room to build, hunt, and enjoy the outdoors at the lake, here it is. This property has a healthy stand of diverse timber and two wet-weather creeks. Multiple deer trails run through the property, and there are rubs from previous seasons. The diverse stand of oak trees creates a massive crop of acorns during the fall and winter months, and the lower green foliage in summer months has the deer, squirrel, and turkey using this ground all year.

Abundant wildlife

Camdenton Schools

Located at Lake of the Ozarks

Close to town

The topography on this tract allows for multiple potential build sites, and there are areas suitable for your RV or even multiple outbuildings. Electric access borders the entire south side of this tract of ground. Its great location will allow you to be secluded but close enough to enjoy local amenities such as multiple restaurants, marinas, boat ramps, and stores. This is a very accommodating piece of ground for just about anyone wanting a blank slate to build on in a secluded location and have enough room to roam near the lake.