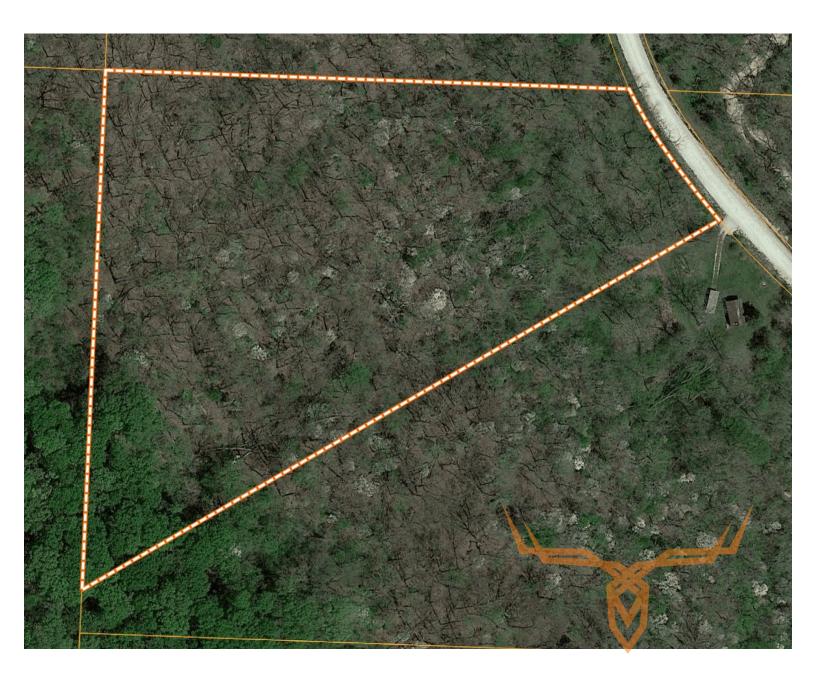

# 6.1 Surveyed Acre Tract at Lake of the Ozarks for Sale - Camden County

www.TrophyPA.com • (855) 573-5263 • leads@trophypa.com

**PROPERTY ADDRESS:** 00 Wolf Pen Hollow Road Camdenton, MO 65020

### **PROPERTY DESCRIPTION:**

Here is a great opportunity to own 6.1 surveyed acres at Lake of The Ozarks. Although not located directly on the water, you will be close enough for all the lake fun you might desire. If you are looking to build your next home, a cabin, or for a place to set up your RV, this piece of ground sets up very well for either. You will feel secluded here, tucked away in a quiet location surrounded by timber. There are a few small clearings with the convenience of a trail running through the property. The topography is gradual, allowing for multiple build site options with plenty of room to have out buildings and even a pond. If you are a hunter, many deer and turkey are in the area and this tract of land has direct access to 40 acres of Bureau of Land Management ground, where you can hunt and enjoy the land at your convenience. A community boat ramp is just a half mile down the road where you can launch your boat to go fishing and enjoy the calmer waters of Lake of the Ozarks. Simply put, this 6.1 acres has a lot to offer compared to most smaller tracts available around the lake area.

PRICE: \$45,000 ACRES: 6.1 COUNTY: Camden

- Gravel Road Access
- Plentiful Wildlife
- Borders BLM Ground
- Camdenton Schools
- Close to town

**PRESENTED BY:** 