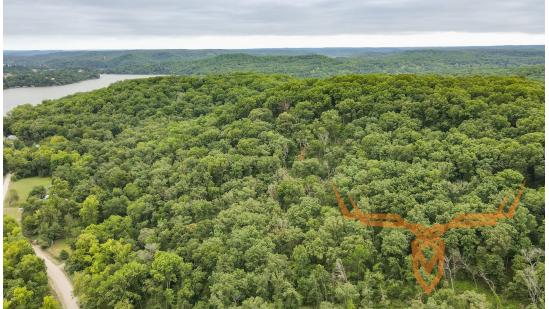

### **PROPERTY DESCRIPTION:**

Here is a great opportunity to own 6.1 surveyed acres at Lake of The Ozarks. Although not located directly on the water, you will be close enough for all the lake fun you might desire. If you are looking to build your next home, a cabin, or for a place to set up your RV, this piece of ground sets up very well for either. You will feel secluded here, tucked away in a quiet location surrounded by timber. There are a few small clearings with the convenience of a trail running through the property. The topography is gradual, allowing for multiple build site options with plenty of room to have out buildings and even a pond. If you are a hunter, many deer and turkey are in the area and this tract of land has direct access to 40 acres of Bureau of Land Management ground, where you can hunt and enjoy the land at your convenience. A community boat ramp is just a half mile down the road where you can launch your boat to go fishing and enjoy the calmer waters of Lake of the Ozarks. Simply put, this 6.1 acres has a lot to offer compared to most smaller tracts available around the lake area.