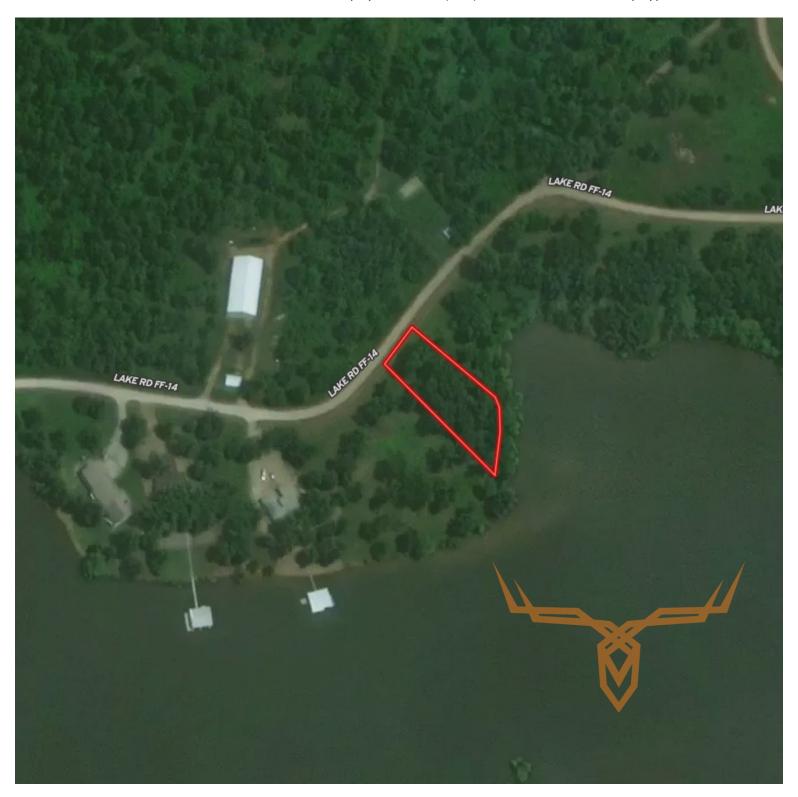

#### **PROPERTY ADDRESS:**

Lot #9 Emerald Hills Drive Edwards, MO 65324

#### PROPERTY HIGHLIGHTS:

- Gated Emerald Hills Subdivision
- Lake of the Ozarks waterfront
- Great build site
- Adjoins common lot on one side
- Quiet side of the Lake

- Flat 0.5 acre lot
- 40 minutes to Warsaw Mo

#### 135 feet of shallow lakefront

#### PROPERTY DESCRIPTION:

Welcome to Emerald Hills subdivision on the guiet side of Lake of the Ozarks. Situated within this gated community lot #9 is a half-acre lake lot that boasts 135 feet of shoreline, offering the perfect retreat from the hustle and bustle of city life. This flat lake lot adjoins a common lot on one side. Equipped with plenty of trees for shade and a rather flat landscape, presents an ideal canvas for crafting your dream lakefront getaway. Although the water is shallow through the winter months, during peak enjoyment seasons this parcel is perfect for leisurely dips and water activities, all just 40 minutes from Warsaw, Missouri, and a mere 50 minutes from Camdenton, Missouri.