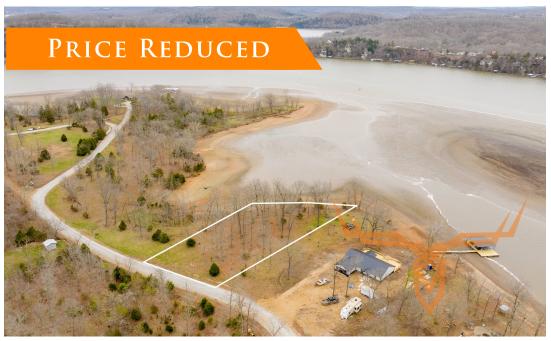

#### PROPERTY HIGHLIGHTS:

- Gated Emerald Hills Subdivision
- Lake of the Ozarks waterfront
- Great build site
- Adjoins common lot on one side
- Quiet side of the Lake

- Flat 0.5 acre lot
- 40 minutes to Warsaw Mo

#### 135 feet of shallow lakefront

#### PROPERTY DESCRIPTION:

Welcome to Emerald Hills subdivision on the guiet side of Lake of the Ozarks. Situated within this gated community lot #9 is a half-acre lake lot that boasts 135 feet of shoreline, offering the perfect retreat from the hustle and bustle of city life. This flat lake lot adjoins a common lot on one side. Equipped with plenty of trees for shade and a rather flat landscape, presents an ideal canvas for crafting your dream lakefront getaway. Although the water is shallow through the winter months, during peak enjoyment seasons this parcel is perfect for leisurely dips and water activities, all just 40 minutes from Warsaw, Missouri, and a mere 50 minutes from Camdenton, Missouri.