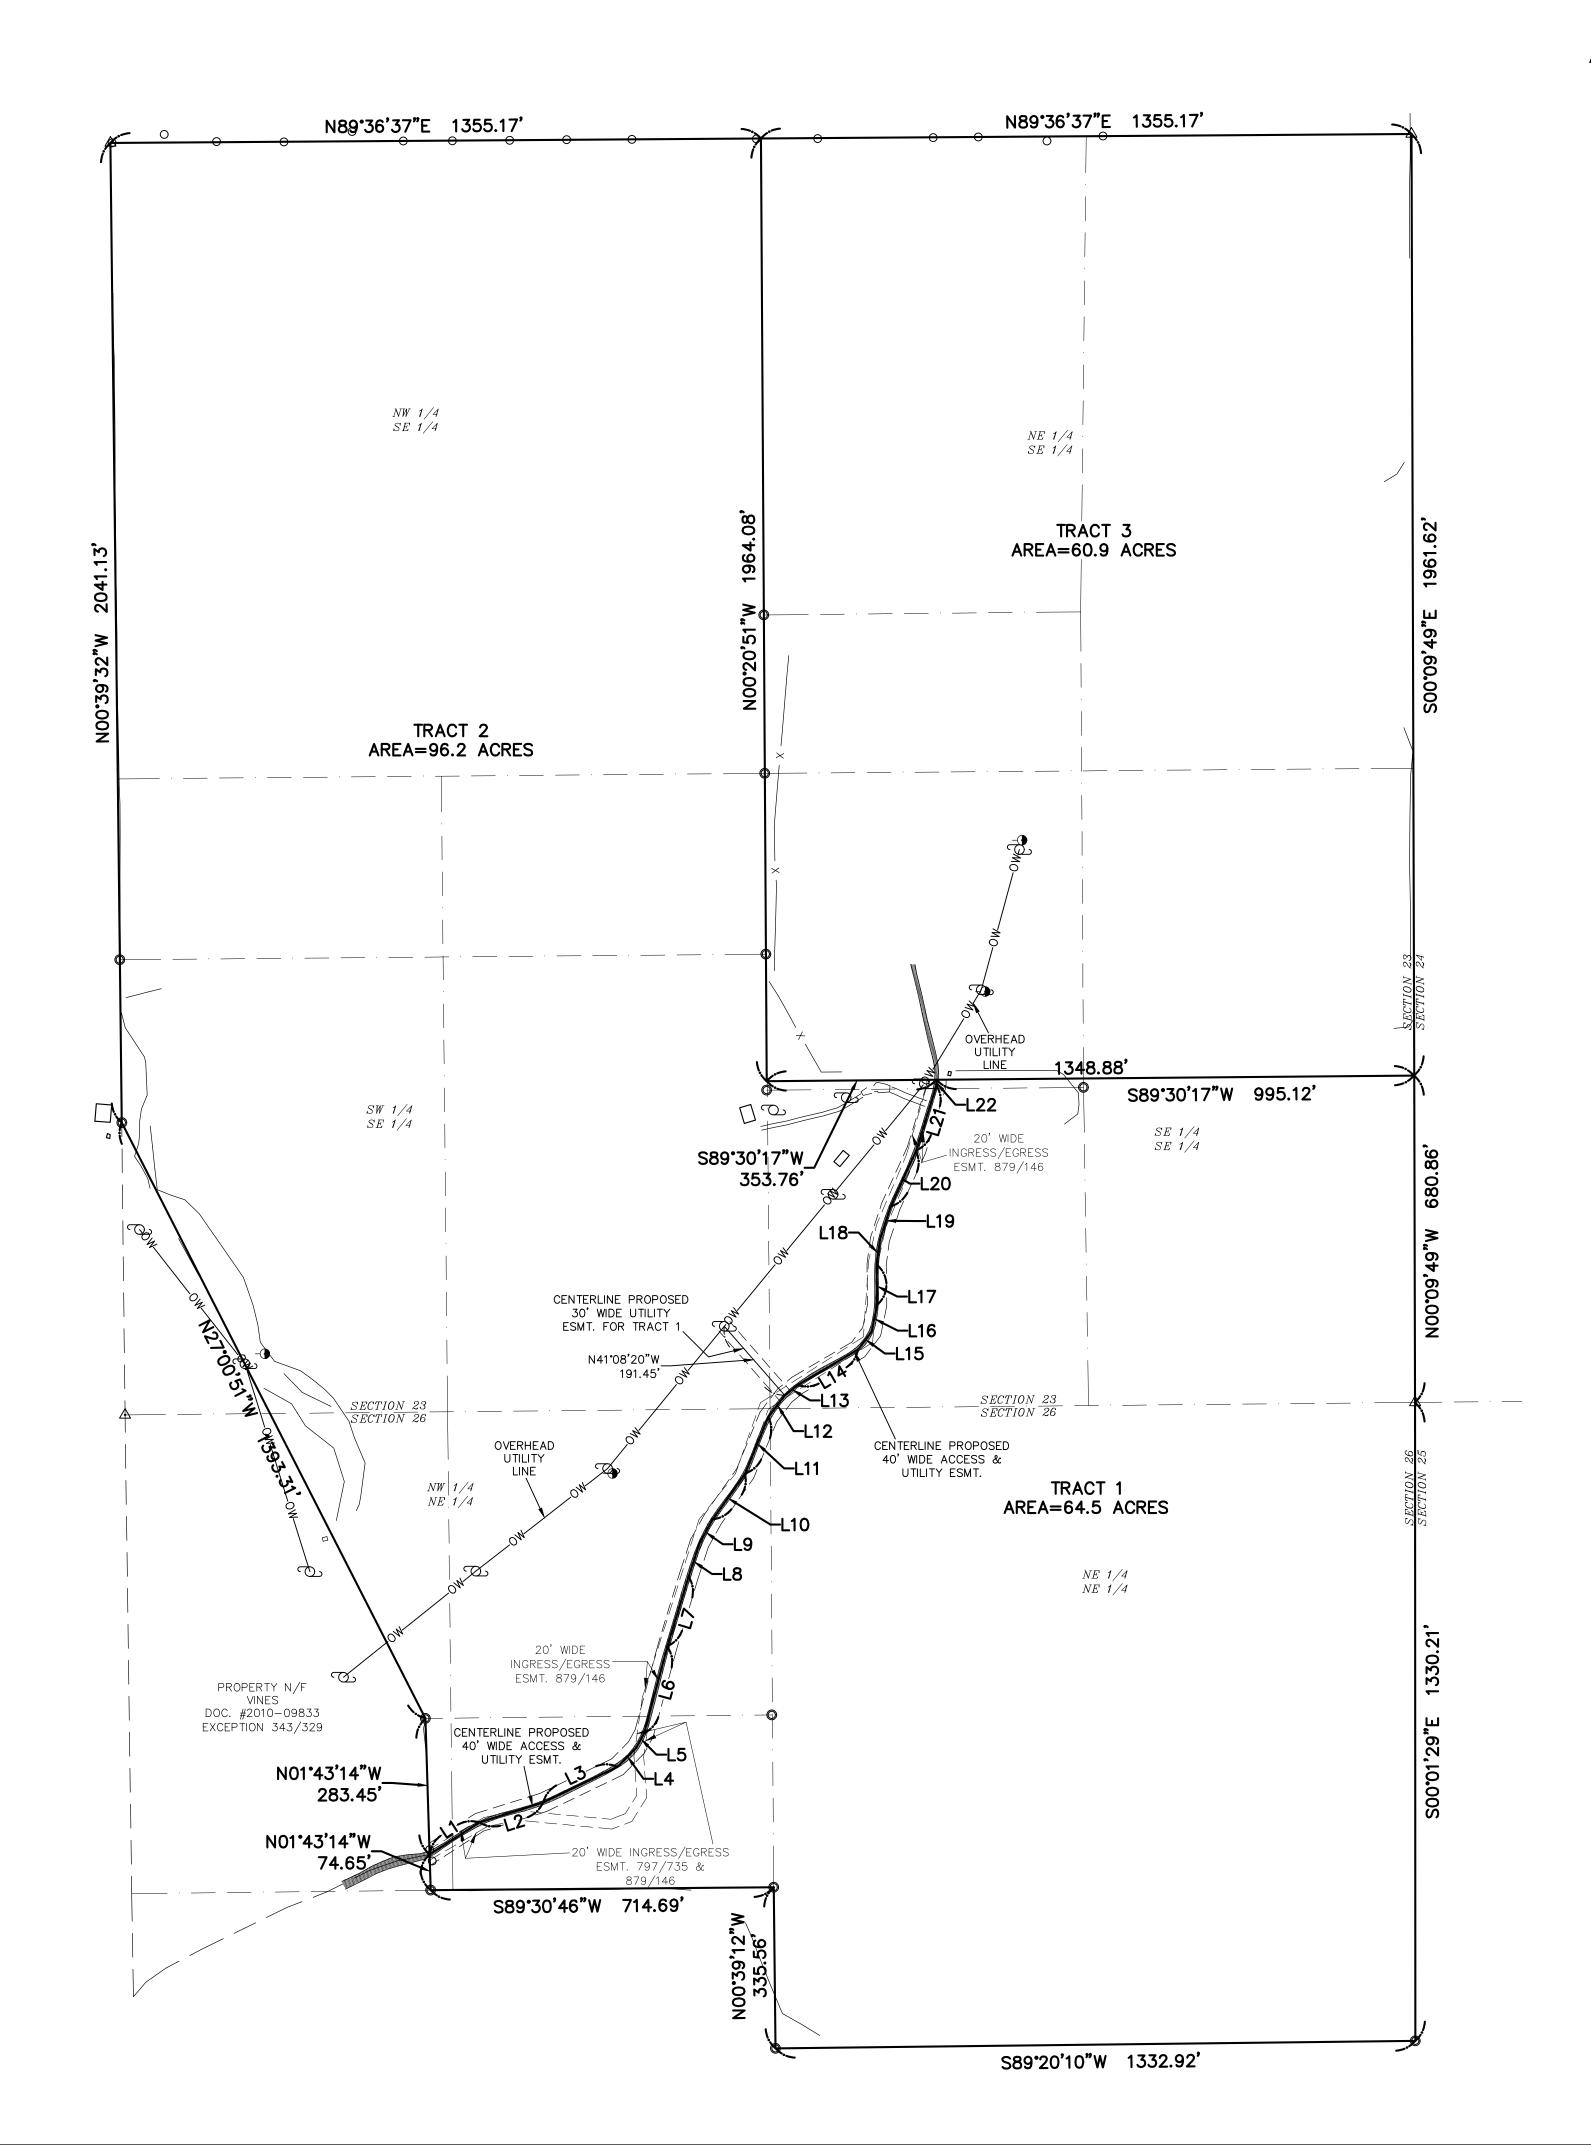

A TRACT OF LAND BEING PART OF THE SOUTHEAST QUARTER OF SECTION 23 AND PART OF THE NORTH HALF OF THE NORTHEAST QUARTER OF SECTION 26, TOWNSHIP 32 NORTH, RANGE 14 EAST OF THE FIFTH PRINCIPAL MERIDIAN, CAPE GIRARDEAU COUNTY, MISSOURI

| FRAZIER LAND SURVEYING SERVICES, INC.<br>MISSOURI PROFESSIONAL LAND SURVEYOR #2002000247<br>CORP.# 2008003911   PREPARED FOR:<br>RAINDANCE FARM ESTATES, LLC DATE: XX/XX/XX<br>SCALE: 1"=200'<br>PROJECT NO:<br>23-8220<br>FILE NAME:<br>23-8220.DWG PROPERTY BOUNDARY<br>SURVEY   DENNIS C. FRAZIER<br>MISSOURI PROFESSIONAL LAND<br>SURVEYOR #2002000247<br>FRAZIER LAND SURVEYING SERVICES, INC.<br>SURVEYOR #2002000247<br>FRAZIER LAND SURVEYING<br>SERVICES, INC. REV-1:<br>REV-2:<br>REV-3: FRAZIER LAND SURVEYING SERVICES, INC.<br>116 E. PEARCE BLVD., P.O. BOX 65<br>WENTZVILLE, MO. 63385<br>PHONE: 636-332-0610                                                                                                                                                                                                                                                                                                                                                                                                                                                                                                                                                                                                                                                                                                                                                                                                                                                                                                                                                                                                                                                                                                                                                                                                                                                                                                                                                                                                                                                                                                                                                                                                                                                                                                                                                                                                                                                                                                                                                                                                                   | HINON | JANU<br>PROF<br>QUAF<br>OF S<br>MERI<br>ACCO |                                                                              |  | SURVEYOR'S CERTIFICATE<br>S TO CERTIFY THAT WE HAVE, DURING THE MONTH OF DECEMBER OF 2023 AND<br>RY OF 2024, BY THE ORDER OF RAINDANCE FARM ESTATES, LLC., EXECUTED A<br>RTY BOUNDARY SURVEY ON A TRACT OF LAND BEING PART OF THE SOUTHEAST<br>ER OF SECTION 23 AND PART OF THE NORTH HALF OF THE NORTHEAST QUARTER<br>CTION 26, TOWNSHIP 32 NORTH, RANGE 14 EAST OF THE FIFTH PRINCIPAL<br>AN, CAPE GIRARDEAU COUNTY, MISSOURI. THIS SURVEY WAS EXECUTED IN<br>DANCE WITH THE CURRENT MISSOURI STANDARDS FOR PROPERTY BOUNDARY<br>YS FOR RURAL PROPERTY. |                                                        |                       |          |
|------------------------------------------------------------------------------------------------------------------------------------------------------------------------------------------------------------------------------------------------------------------------------------------------------------------------------------------------------------------------------------------------------------------------------------------------------------------------------------------------------------------------------------------------------------------------------------------------------------------------------------------------------------------------------------------------------------------------------------------------------------------------------------------------------------------------------------------------------------------------------------------------------------------------------------------------------------------------------------------------------------------------------------------------------------------------------------------------------------------------------------------------------------------------------------------------------------------------------------------------------------------------------------------------------------------------------------------------------------------------------------------------------------------------------------------------------------------------------------------------------------------------------------------------------------------------------------------------------------------------------------------------------------------------------------------------------------------------------------------------------------------------------------------------------------------------------------------------------------------------------------------------------------------------------------------------------------------------------------------------------------------------------------------------------------------------------------------------------------------------------------------------------------------------------------------------------------------------------------------------------------------------------------------------------------------------------------------------------------------------------------------------------------------------------------------------------------------------------------------------------------------------------------------------------------------------------------------------------------------------------------------------|-------|----------------------------------------------|------------------------------------------------------------------------------|--|-----------------------------------------------------------------------------------------------------------------------------------------------------------------------------------------------------------------------------------------------------------------------------------------------------------------------------------------------------------------------------------------------------------------------------------------------------------------------------------------------------------------------------------------------------------|--------------------------------------------------------|-----------------------|----------|
| RAINDANCE FARM ESTATES, LLC SCALE: 1"=200' PROPERTY BOUNDARY   PROJECT NO:<br>23-8220 23-8220 SURVEY   FILE NAME:<br>23-8220.DWG 23-8220.DWG FRAZIER LAND SURVEYING SERVICES, INC.   DENNIS C. FRAZIER<br>MISSOURI PROFESSIONAL LAND<br>SURVEYOR #2002000247<br>FRAZIER LAND SURVEYING REV-1: FRAZIER LAND SURVEYING SERVICES, INC.   REV-3: REV-3: REV-3: DENNIS 6. 332, 0610                                                                                                                                                                                                                                                                                                                                                                                                                                                                                                                                                                                                                                                                                                                                                                                                                                                                                                                                                                                                                                                                                                                                                                                                                                                                                                                                                                                                                                                                                                                                                                                                                                                                                                                                                                                                                                                                                                                                                                                                                                                                                                                                                                                                                                                                 | <     | SLR=STATE LAND RECORDS                       |                                                                              |  | FRAZIER LAND SURVEYING SERVICES, INC.<br>MISSOURI PROFESSIONAL LAND SURVEYOR #2002000247<br>CORP.# 2008003911                                                                                                                                                                                                                                                                                                                                                                                                                                             |                                                        |                       |          |
| DENNIS C. FRAZIER<br>MISSOURI PROFESSIONAL LAND<br>SURVEYOR #2002000247<br>FRAZIER LAND SURVEYING<br>REV-1:<br>REV-2:<br>REV-2:<br>REV-3:<br>REV-3:<br>REV-1:<br>REV-1:<br>REV-1:<br>REV-2:<br>REV-3:<br>REV-1:<br>REV-2:<br>REV-3:<br>REV-1:<br>REV-1:<br>REV-1:<br>REV-1:<br>REV-1:<br>REV-1:<br>REV-1:<br>REV-1:<br>REV-1:<br>REV-1:<br>REV-1:<br>REV-1:<br>REV-1:<br>REV-1:<br>REV-1:<br>REV-1:<br>REV-1:<br>REV-1:<br>REV-1:<br>REV-1:<br>REV-1:<br>REV-1:<br>REV-1:<br>REV-1:<br>REV-1:<br>REV-2:<br>REV-3:<br>REV-3:<br>REV-1:<br>REV-1:<br>REV-1:<br>REV-1:<br>REV-1:<br>REV-1:<br>REV-1:<br>REV-1:<br>REV-1:<br>REV-2:<br>REV-3:<br>REV-3:<br>REV-1:<br>REV-1:<br>REV-1:<br>REV-1:<br>REV-1:<br>REV-1:<br>REV-1:<br>REV-1:<br>REV-1:<br>REV-1:<br>REV-1:<br>REV-1:<br>REV-1:<br>REV-1:<br>REV-1:<br>REV-1:<br>REV-1:<br>REV-1:<br>REV-1:<br>REV-1:<br>REV-1:<br>REV-1:<br>REV-1:<br>REV-1:<br>REV-1:<br>REV-1:<br>REV-1:<br>REV-1:<br>REV-1:<br>REV-1:<br>REV-1:<br>REV-1:<br>REV-1:<br>REV-1:<br>REV-1:<br>REV-1:<br>REV-1:<br>REV-1:<br>REV-1:<br>REV-1:<br>REV-1:<br>REV-1:<br>REV-1:<br>REV-1:<br>REV-1:<br>REV-1:<br>REV-1:<br>REV-1:<br>REV-1:<br>REV-1:<br>REV-1:<br>REV-1:<br>REV-1:<br>REV-1:<br>REV-1:<br>REV-1:<br>REV-1:<br>REV-1:<br>REV-1:<br>REV-1:<br>REV-1:<br>REV-1:<br>REV-1:<br>REV-1:<br>REV-1:<br>REV-1:<br>REV-1:<br>REV-1:<br>REV-1:<br>REV-1:<br>REV-1:<br>REV-1:<br>REV-1:<br>REV-1:<br>REV-1:<br>REV-1:<br>REV-1:<br>REV-1:<br>REV-1:<br>REV-1:<br>REV-1:<br>REV-1:<br>REV-1:<br>REV-1:<br>REV-1:<br>REV-1:<br>REV-1:<br>REV-1:<br>REV-1:<br>REV-1:<br>REV-1:<br>REV-1:<br>REV-1:<br>REV-1:<br>REV-1:<br>REV-1:<br>REV-1:<br>REV-1:<br>REV-1:<br>REV-1:<br>REV-1:<br>REV-1:<br>REV-1:<br>REV-1:<br>REV-1:<br>REV-1:<br>REV-1:<br>REV-1:<br>REV-1:<br>REV-1:<br>REV-1:<br>REV-1:<br>REV-1:<br>REV-1:<br>REV-1:<br>REV-1:<br>REV-1:<br>REV-1:<br>REV-1:<br>REV-1:<br>REV-1:<br>REV-1:<br>REV-1:<br>REV-1:<br>REV-1:<br>REV-1:<br>REV-1:<br>REV-1:<br>REV-1:<br>REV-1:<br>REV-1:<br>REV-1:<br>REV-1:<br>REV-1:<br>REV-1:<br>REV-1:<br>REV-1:<br>REV-1:<br>REV-1:<br>REV-1:<br>REV-1:<br>REV-1:<br>REV-1:<br>REV-1:<br>REV-1:<br>REV-1:<br>REV-1:<br>REV-1:<br>REV-1:<br>REV-1:<br>REV-1:<br>REV-1:<br>REV-1:<br>REV-1:<br>REV-1:<br>REV-1:<br>REV-1:<br>REV-1:<br>REV-1:<br>REV-1:<br>REV-1:<br>REV-1:<br>REV-1:<br>REV-1:<br>REV-1:<br>REV-1:<br>REV-1:<br>REV-1:<br>REV-1:<br>REV-1:<br>REV-1:<br>REV-1:<br>REV-1:<br>REV-1:<br>REV-1:<br>REV-1:<br>REV-1:<br>REV-1:<br>REV-1:<br>REV-1:<br>REV-1:<br>REV-1:<br>REV-1:<br>REV-1:<br>REV-1:<br>REV-1:<br>REV-1:<br>REV-1:<br>REV-1:<br>REV-1:<br>REV-1:<br>R |       |                                              |                                                                              |  |                                                                                                                                                                                                                                                                                                                                                                                                                                                                                                                                                           | SCALE: 1"=200'<br>PROJECT NO:<br>23-8220<br>FILE NAME: |                       |          |
| SURVEYOR #2002000247<br>FRAZIER LAND SURVEYING<br>REV-3:<br>DHONE: 636 332 0610                                                                                                                                                                                                                                                                                                                                                                                                                                                                                                                                                                                                                                                                                                                                                                                                                                                                                                                                                                                                                                                                                                                                                                                                                                                                                                                                                                                                                                                                                                                                                                                                                                                                                                                                                                                                                                                                                                                                                                                                                                                                                                                                                                                                                                                                                                                                                                                                                                                                                                                                                                |       |                                              | MISSOURI PROFESSIONAL LAND<br>SURVEYOR #2002000247<br>FRAZIER LAND SURVEYING |  |                                                                                                                                                                                                                                                                                                                                                                                                                                                                                                                                                           |                                                        |                       | <u> </u> |
|                                                                                                                                                                                                                                                                                                                                                                                                                                                                                                                                                                                                                                                                                                                                                                                                                                                                                                                                                                                                                                                                                                                                                                                                                                                                                                                                                                                                                                                                                                                                                                                                                                                                                                                                                                                                                                                                                                                                                                                                                                                                                                                                                                                                                                                                                                                                                                                                                                                                                                                                                                                                                                                |       |                                              |                                                                              |  |                                                                                                                                                                                                                                                                                                                                                                                                                                                                                                                                                           |                                                        | WENTZVILLE, MO. 63385 |          |