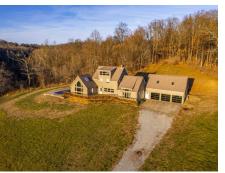

Offered in 3 tracts, the Rain Dance Farm offers a diverse range of possibilities. Opportunity to own a Rare Farm with Home and loads of features including a 3,600+/- sf newly renovated home with excellent views of the farm, 3-acre stocked lake, lake side pavilion, 1 acre stocked pond, year round creek, world class hunting, marketable timber and a 3,200 sf storage shed. Complete year-round recreation within 2 hours of STL, don't miss this chance to own a prime tract near Cape Girardeau, MO.

<u>Tract 3:</u> 60.9 acres with approximately 3+/- acres of cropland with the balance in mature hardwoods and grasslands. This tract features a fully renovated 3 story home boasting 3,600+/- sf of living space, 4 Bed / 4 Bath. This sprawling floor plan features excellent view of the property, huge oversized kitchen, main level master, 3 separate living areas and a 3-bay garage. Weekend getaway or permanent residence, this home offers everything you need! Other features include a 1-acre stocked pond, 3,200 sf storage shed, 1 food plot and established trail system. These proven hunting grounds are perfectly located next to the Trail of Tears State park, which allows NO HUNTING on 3,400 acres making this a huge asset to growing some BIG Bucks year after year. If you want country living and seclusion, give this tract a look!