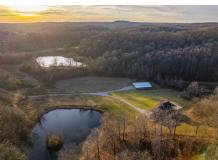

Offered in 3 tracts, the Rain Dance Farm offers a diverse range of possibilities. Opportunity to own a Rare Farm with Home and loads of features including a 3,600+/- sf newly renovated home with excellent views of the farm, 3-acre stocked lake, lake side pavilion, 1 acre stocked pond, year round creek, world class hunting, marketable timber and a 3,200 sf storage shed. Complete year-round recreation within 2 hours of STL, don't miss this chance to own a prime tract near Cape Girardeau, MO.

## Cape Girardeau County Missouri Land for Sale at iAuction - Rain Dance Farm

www.TrophyPA.com • (855) 573-5263 • leads@trophypa.com

cellent stand of mature hardwoods and grasslands. Marketable timber mostly white oak. Beautiful recreational tract featuring a 3-acre stocked lake with a 1,200-sf lake side pavilion with electric. Prime homesites. These proven hunting grounds are perfectly located next to the Trail of Tears State park, which allows NO HUNTING on 3,400 acres making this a huge asset to growing some BIG Bucks year after year. Established food plots with good trail system. Year-round creek flows along the western boundary of the property.

<u>Tract 3:</u> 60.9 acres with approximately 3+/- acres of cropland with the balance in mature hardwoods and grasslands. This tract features a fully renovated 3 story home boasting 3,600+/- sf of living space, 4 Bed / 4 Bath. This sprawling floor plan features excellent view of the property, huge oversized kitchen, main level master, 3 separate living areas and a 3-bay garage. Weekend getaway or permanent residence, this home offers everything you need! Other features include a 1-acre stocked pond, 3,200 sf storage shed, 1 food plot and established trail system. These proven hunting grounds are perfectly located next to the Trail of Tears State park, which allows NO HUNTING on 3,400 acres making this a huge asset to growing some BIG Bucks year after year. If you want country living and seclusion, give this tract a look!