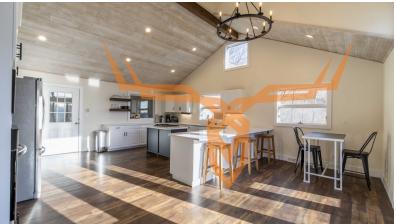

Offered in 3 tracts, the Rain Dance Farm offers a diverse range of possibilities. Opportunity to own a Rare Farm with Home and loads of features including a 3,600+/- sf newly renovated home with excellent views of the farm, 3-acre stocked lake, lake side pavilion, 1 acre stocked pond, year round creek, world class hunting, marketable timber and a 3,200 sf storage shed. Complete year-round recreation within 2 hours of STL, don't miss this chance to own a prime tract near Cape Girardeau, MO.

<u>Tract 3:</u> 60.9 acres with approximately 3+/- acres of cropland with the balance in mature hardwoods and grasslands. This tract features a fully renovated 3 story home boasting 3,600+/- sf of living space, 4 Bed / 4 Bath. This sprawling floor plan features excellent view of the property, huge oversized kitchen, main level master, 3 separate living areas and a 3-bay garage. Weekend getaway or permanent residence, this home offers everything you need! Other features include a 1-acre stocked pond, 3,200 sf storage shed, 1 food plot and established trail system. These proven hunting grounds are perfectly located next to the Trail of Tears State park, which allows NO HUNTING on 3,400 acres making this a huge asset to growing some BIG Bucks year after year. If you want country living and seclusion, give this tract a look!