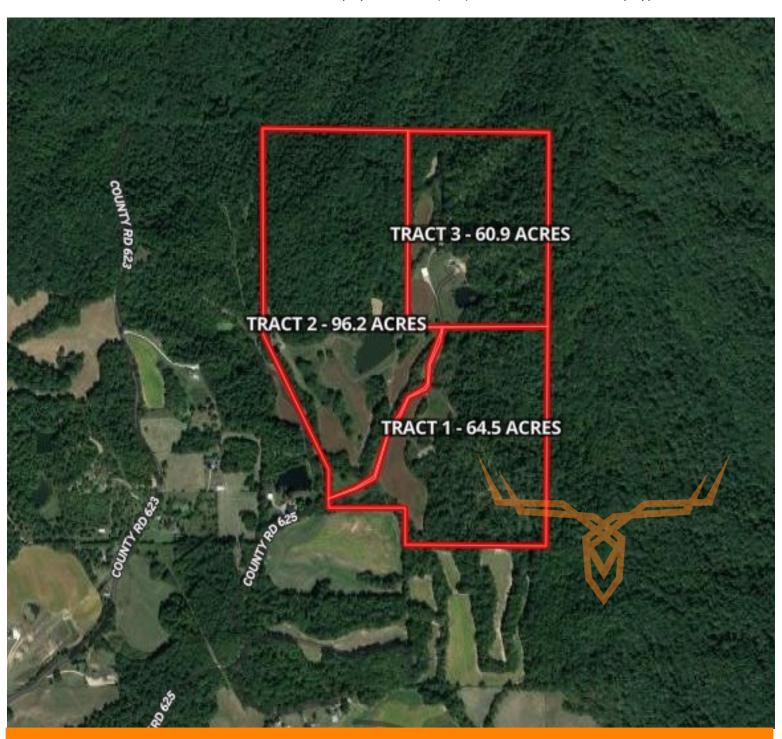

Offered in 3 tracts, the Rain Dance Farm offers a diverse range of possibilities. Opportunity to own a Rare Farm with Home and loads of features including a 3,600+/- sf newly renovated home with excellent views of the farm, 3-acre stocked lake, lake side pavilion, 1 acre stocked pond, year round creek, world class hunting, marketable timber and a 3,200 sf storage shed. Complete year-round recreation within 2 hours of STL, don't miss this chance to own a prime tract near Cape Girardeau, MO.

<u>Tract 1:</u> 64.5 acres with approximately 7+/- acres of cropland with the balance in thick hardwoods, grass and brush providing excellent bedding / nesting for deer and turkey. Established food plot and trail system. Excellent hunting tract with ideal areas for food plots and stand locations, homesites too! Build your dream cabin with great hunting only 10 minutes Northeast of Cape Girardeau.

Tract 2: 96.2 acres with approximately 8+/- acres of cropland with the balance in an ex-

**PRESENTED BY:** 

JOE OGDEN
Land & Home Specialist
M: (636) 358-3567
P: (855) 573-5263 x707
E: jogden@trophypa.com

## Cape Girardeau County Missouri Land for Sale at iAuction - Rain Dance Farm

www.TrophyPA.com • (855) 573-5263 • leads@trophypa.com

cellent stand of mature hardwoods and grasslands. Marketable timber mostly white oak. Beautiful recreational tract featuring a 3-acre stocked lake with a 1,200-sf lake side pavilion with electric. Prime homesites. These proven hunting grounds are perfectly located next to the Trail of Tears State park, which allows NO HUNTING on 3,400 acres making this a huge asset to growing some BIG Bucks year after year. Established food plots with good trail system. Year-round creek flows along the western boundary of the property.

<u>Tract 3:</u> 60.9 acres with approximately 3+/- acres of cropland with the balance in mature hardwoods and grasslands. This tract features a fully renovated 3 story home boasting 3,600+/- sf of living space, 4 Bed / 4 Bath. This sprawling floor plan features excellent view of the property, huge oversized kitchen, main level master, 3 separate living areas and a 3-bay garage. Weekend getaway or permanent residence, this home offers everything you need! Other features include a 1-acre stocked pond, 3,200 sf storage shed, 1 food plot and established trail system. These proven hunting grounds are perfectly located next to the Trail of Tears State park, which allows NO HUNTING on 3,400 acres making this a huge asset to growing some BIG Bucks year after year. If you want country living and seclusion, give this tract a look!