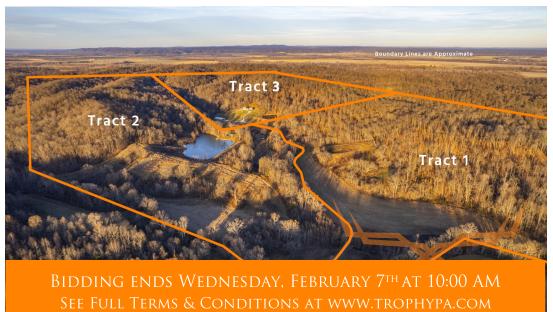

### Bidding Ends Wednesday, February 7th at 10AM.

Introducing a Recreational Paradise only 10 min from Cape Girardeau, MO. Rain Dance Farm is every outdoorsman's dream, 221.6 acres of prime hunting and recreational grounds located at the end of a dead-end road. Very rare opportunity to buy land in a tremendous location with giant landowners to the north and east. Trail of Tears State park which allows NO HUNTING on 3,400 acres making this a huge asset to growing some BIG Bucks year after year. Pure recreational and proven hunting tract that offers country living, hunting and fishing. Check out the trail photos!

Offered in 3 tracts, the Rain Dance Farm offers a diverse range of possibilities. Opportunity to own a Rare Farm with Home and loads of features including a 3,600+/- sf newly renovated home with excellent views of the farm, 3-acre stocked lake, lake side pavilion, 1 acre stocked pond, year round creek, world class hunting, marketable timber and a 3,200 sf storage shed. Complete year-round recreation within 2 hours of STL, don't miss this chance to own a prime tract near Cape Girardeau, MO.

<u>Tract 1:</u> 64.5 acres with approximately 7+/- acres of cropland with the balance in thick hardwoods, grass and brush providing excellent bedding / nesting for deer and turkey. Established food plot and trail system. Excellent hunting tract with ideal areas for food plots and stand locations, homesites too! Build your dream cabin with great hunting only 10 minutes Northeast of Cape Girardeau.

Tract 2: 96.2 acres with approximately 8+/- acres of cropland with the balance in an ex-

**PRESENTED BY:** 

JOE OGDEN
Land & Home Specialist
M: (636) 358-3567
P: (855) 573-5263 x707
E: jogden@trophypa.com

## Cape Girardeau County Missouri Land for Sale at iAuction - Rain Dance Farm

www.TrophyPA.com • (855) 573-5263 • leads@trophypa.com

cellent stand of mature hardwoods and grasslands. Marketable timber mostly white oak. Beautiful recreational tract featuring a 3-acre stocked lake with a 1,200-sf lake side pavilion with electric. Prime homesites. These proven hunting grounds are perfectly located next to the Trail of Tears State park, which allows NO HUNTING on 3,400 acres making this a huge asset to growing some BIG Bucks year after year. Established food plots with good trail system. Year-round creek flows along the western boundary of the property.

<u>Tract 3:</u> 60.9 acres with approximately 3+/- acres of cropland with the balance in mature hardwoods and grasslands. This tract features a fully renovated 3 story home boasting 3,600+/- sf of living space, 4 Bed / 4 Bath. This sprawling floor plan features excellent view of the property, huge oversized kitchen, main level master, 3 separate living areas and a 3-bay garage. Weekend getaway or permanent residence, this home offers everything you need! Other features include a 1-acre stocked pond, 3,200 sf storage shed, 1 food plot and established trail system. These proven hunting grounds are perfectly located next to the Trail of Tears State park, which allows NO HUNTING on 3,400 acres making this a huge asset to growing some BIG Bucks year after year. If you want country living and seclusion, give this tract a look!