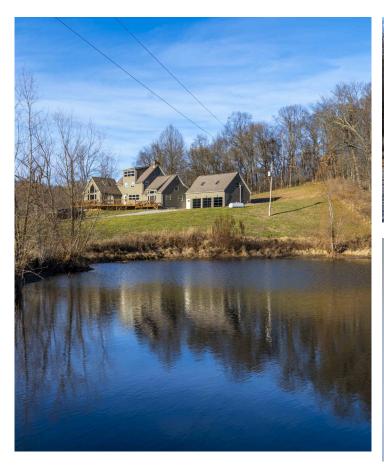

Offered in 3 tracts, the Rain Dance Farm offers a diverse range of possibilities. Opportunity to own a Rare Farm with Home and loads of features including a 3,600+/- sf newly renovated home with excellent views of the farm, 3-acre stocked lake, lake side pavilion, 1 acre stocked pond, year round creek, world class hunting, marketable timber and a 3,200 sf storage shed. Complete year-round recreation within 2 hours of STL, don't miss this chance to own a prime tract near Cape Girardeau, MO.

<u>Tract 3:</u> 60.9 acres with approximately 3+/- acres of cropland with the balance in mature hardwoods and grasslands. This tract features a fully renovated 3 story home boasting 3,600+/- sf of living space, 4 Bed / 4 Bath. This sprawling floor plan features excellent view of the property, huge oversized kitchen, main level master, 3 separate living areas and a 3-bay garage. Weekend getaway or permanent residence, this home offers everything you need! Other features include a 1-acre stocked pond, 3,200 sf storage shed, 1 food plot and established trail system. These proven hunting grounds are perfectly located next to the Trail of Tears State park, which allows NO HUNTING on 3,400 acres making this a huge asset to growing some BIG Bucks year after year. If you want country living and seclusion, give this tract a look!