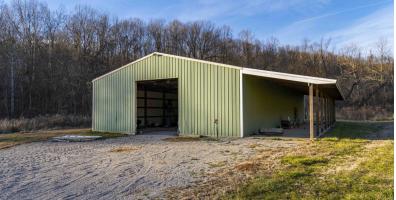

Offered in 3 tracts, the Rain Dance Farm offers a diverse range of possibilities. Opportunity to own a Rare Farm with Home and loads of features including a 3,600+/- sf newly renovated home with excellent views of the farm, 3-acre stocked lake, lake side pavilion, 1 acre stocked pond, year round creek, world class hunting, marketable timber and a 3,200 sf storage shed. Complete year-round recreation within 2 hours of STL, don't miss this chance to own a prime tract near Cape Girardeau, MO.

<u>Tract 3:</u> 60.9 acres with approximately 3+/- acres of cropland with the balance in mature hardwoods and grasslands. This tract features a fully renovated 3 story home boasting 3,600+/- sf of living space, 4 Bed / 4 Bath. This sprawling floor plan features excellent view of the property, huge oversized kitchen, main level master, 3 separate living areas and a 3-bay garage. Weekend getaway or permanent residence, this home offers everything you need! Other features include a 1-acre stocked pond, 3,200 sf storage shed, 1 food plot and established trail system. These proven hunting grounds are perfectly located next to the Trail of Tears State park, which allows NO HUNTING on 3,400 acres making this a huge asset to growing some BIG Bucks year after year. If you want country living and seclusion, give this tract a look!