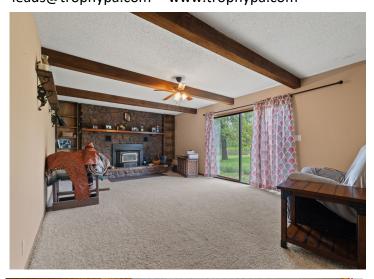

#### **PROPERTY DESCRIPTION:**

Discover this charming 4-bedroom, 3-bath home nestled on 9 scenic acres in Cedar County. Spanning 2,016 sq ft, this property offers space, privacy, and potential. Key features include: - New Lennox 4-ton propane HVAC system - 22kW Guardian Generac generator - Leased MFA propane tank. While the home may need some updating, it provides a solid foundation for your dream retreat. A spacious 30'x40' shop with concrete floors and electricity adds versatility for storage, projects, or a home-based business. Enjoy peaceful living three-quarters of a mile off pavement and less than two hours from Kansas City. Ideal for a weekend getaway or a full-time rural lifestyle, this property offers convenience and seclusion, only 18 minutes from Stockton and 10 minutes from El Dorado Springs. Don't miss this incredible opportunity! **PRICE:** \$325,700