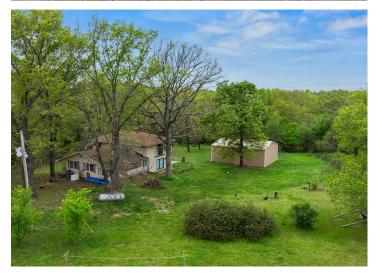

#### **PROPERTY HIGHLIGHTS:**

- 9 m/l Acres
- Secluded Timber Tract
- Small Livestock Pasture
- 2016 sq ft 4/3 House
- 30' x 40' shop

SCHOOLS DIST: El Dorado Springs TAXES: \$983 TAX YEAR: 2022 HOA FEES: N/A

#### **PROPERTY DESCRIPTION:**

Discover this charming 4-bedroom, 3-bath home nestled on 9 scenic acres in Cedar County. Spanning 2,016 sq ft, this property offers space, privacy, and potential. Key features include: - New Lennox 4-ton propane HVAC system - 22kW Guardian Generac generator - Leased MFA propane tank. While the home may need some updating, it provides a solid foundation for your dream retreat. A spacious 30'x40' shop with concrete floors and electricity adds versatility for storage, projects, or a home-based business. Enjoy peaceful living three-quarters of a mile off pavement and less than two hours from Kansas City. Ideal for a weekend getaway or a full-time rural lifestyle, this property offers convenience and seclusion, only 18 minutes from Stockton and 10 minutes from El Dorado Springs. Don't miss this incredible opportunity! **PRICE:** \$325,700