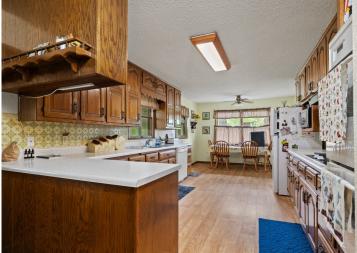

#### **PROPERTY DESCRIPTION:**

Discover this charming 4-bedroom, 3-bath home nestled on 9 scenic acres in Cedar County. Spanning 2,016 sq ft, this property offers space, privacy, and potential. Key features include: - New Lennox 4-ton propane HVAC system - 22kW Guardian Generac generator - Leased MFA propane tank. While the home may need some updating, it provides a solid foundation for your dream retreat. A spacious 30'x40' shop with concrete floors and electricity adds versatility for storage, projects, or a home-based business. Enjoy peaceful living three-quarters of a mile off pavement and less than two hours from Kansas City. Ideal for a weekend getaway or a full-time rural lifestyle, this property offers convenience and seclusion, only 18 minutes from Stockton and 10 minutes from El Dorado Springs. Don't miss this incredible opportunity! **PRICE:** \$325,700