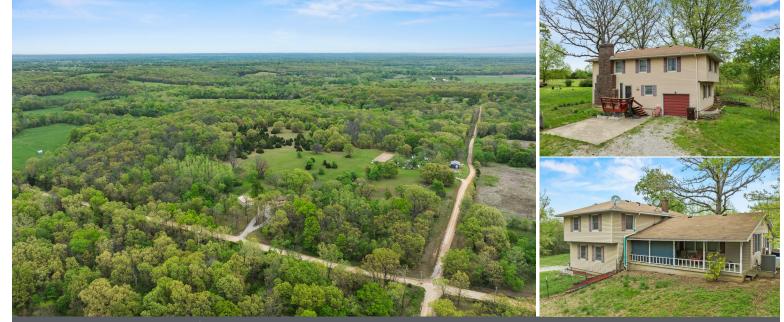

# Welcome to 10689 S. 425<sup>th</sup> road

Trophy Properties and Auction • (855) 573-5263 • leads@trophypa.com • www.trophypa.com

ADDRESS: 10689 S. 425<sup>th</sup> Road, El Dorado Springs, MO 64744

## BEDROOMS: 4 BATHROOMS: 3 LIVING AREA: 2,016 SF YEAR BUILT: 1981

#### **PROPERTY HIGHLIGHTS:**

- 9 m/l Acres
- Secluded Timber Tract
- Small Livestock Pasture
- 2016 sq ft 4/3 House
- 30' x 40' shop

SCHOOLS DIST: El Dorado Springs TAXES: \$983 TAX YEAR: 2022 HOA FEES: N/A

#### **PROPERTY DESCRIPTION:**

Discover this charming 4-bedroom, 3-bath home nestled on 9 scenic acres in Cedar County. Spanning 2,016 sq ft, this property offers space, privacy, and potential. Key features include: - New Lennox 4-ton propane HVAC system - 22kW Guardian Generac generator - Leased MFA propane tank. While the home may need some updating, it provides a solid foundation for your dream retreat. A spacious 30'x40' shop with concrete floors and electricity adds versatility for storage, projects, or a home-based business. Enjoy peaceful living three-quarters of a mile off pavement and less than two hours from Kansas City. Ideal for a weekend getaway or a full-time rural lifestyle, this property offers convenience and seclusion, only 18 minutes from Stockton and 10 minutes from El Dorado Springs. Don't miss this incredible opportunity! **PRICE:** \$325,700