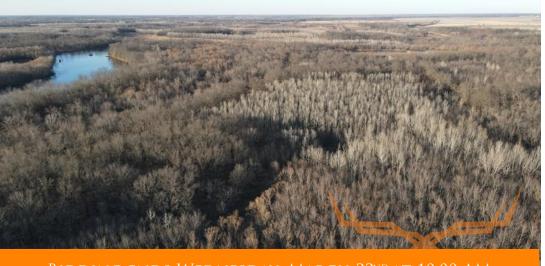

## **AUCTION DETAILS:**

Property preview Saturday, March 4th 10AM – 2PM.

These 50.7 flat & wooded surveyed acres lie just west of Sumner, Missouri. Sumner is a small town in North Central Missouri and is well-known for its world-class waterfowl and giant whitetails. The property is located between Swan Lake National Wildlife Refuge and Fountain Grove Conservation area, just a mile east of the Grand River. Chariton County is in the heart of Missouri's Golden Triangle, where at its peak, more than 500,000 mallards will stage during the fall flight. The property is heavily wooded with pin oaks and pecans dominating the higher elevations. Willows, buttonbush, ash, and maple are the primary species in the lower elevations. The west side of the property is made up of Carlow soils, with Dockery soils on the east side, both soil types are tight and provide waterfowl development opportunities. Two historic Grand River oxbows, Jack's Lake and Stanley Lake are adjacent to the property and can be seen on the aerial map. Trails have been maintained and provide access around the property. Several small food plots provide great opportunity for deer and turkey hunting. Don't miss out on the opportunity to bid on this diverse recreational property in heart of some of the best hunting Missouri has to offer.