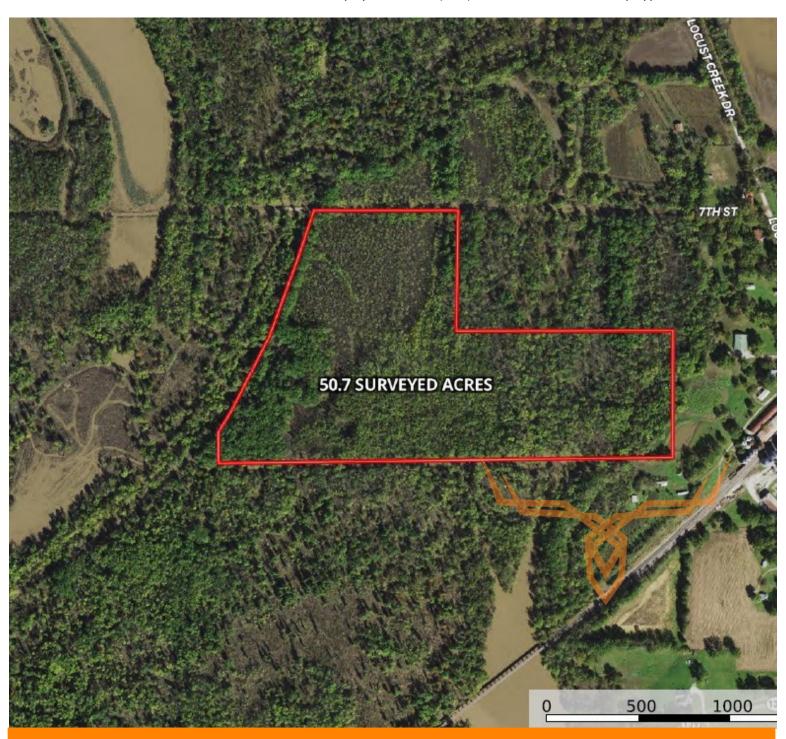

## **PROPERTY ADDRESS:**

00 Stanley Lane Sumner, MO 64681 **ACRES:** 50.7

**COUNTY:** Chariton

## **AUCTION DETAILS:**

Property preview Saturday, March 4th 10AM – 2PM.

These 50.7 flat & wooded surveyed acres lie just west of Sumner, Missouri. Sumner is a small town in North Central Missouri and is well-known for its world-class waterfowl and giant whitetails. The property is located between Swan Lake National Wildlife Refuge and Fountain Grove Conservation area, just a mile east of the Grand River. Chariton County is in the heart of Missouri's Golden Triangle, where at its peak, more than 500,000 mallards will stage during the fall flight. The property is heavily wooded with pin oaks and pecans dominating the higher elevations. Willows, buttonbush, ash, and maple are the primary species in the lower elevations. The west side of the property is made up of Carlow soils, with Dockery soils on the east side, both soil types are tight and provide waterfowl development opportunities. Two historic Grand River oxbows, Jack's Lake and Stanley Lake are adjacent to the property and can be seen on the aerial map. Trails have been maintained and provide access around the property. Several small food plots provide great opportunity for deer and turkey hunting. Don't miss out on the opportunity to bid on this diverse recreational property in heart of some of the best hunting Missouri has to offer.