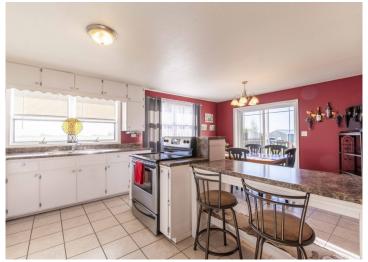

### **PROPERTY HIGHLIGHTS:**

**YEAR BUILT: 1961** 

- 3 Surveyed Acres
- 4 bedrooms, 2 full bathrooms
- Full finished basement
- Upstairs and downstairs living/family rooms
- 2 car attached garage
- 36'x48' shop with 3 overhead doors
- 2 outdoor storage sheds and 1 dog kennel

### PROPERTY DESCRIPTION:

Enjoy the peace and quiet that country living has to offer with this four bedroom, two full bathroom ranch home sitting on three surveyed acres. Located in Northern Clark County, just off the hard surfaced road State Hwy C, this home sits on a brand new surveyed 3 acre parcel. Only 9.5 miles North of Kahoka, 13.5 miles South of Farmington IA, and 23 miles West of Keokuk IA, this home is conveniently located for travel while enjoying countryside living at its best. The property has plenty of storage for all your farm-related tools and machinery, including a 36'x48' shop with three large overhead doors. Also included are two outdoor storage sheds with one that includes a concrete floor. Have pets? No problem as the property also includes a dog kennel that can be used for many purposes. Smaller tracts like this are very hard to find, especially with all utilities onsite and ready.