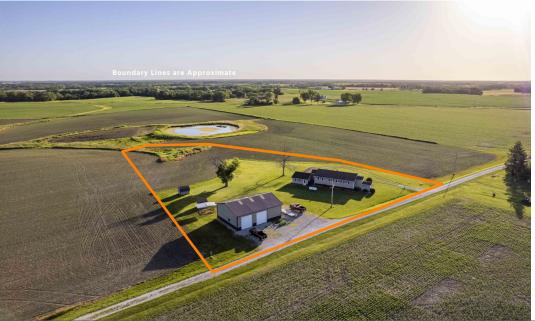

### **PROPERTY HIGHLIGHTS:**

**YEAR BUILT: 1961** 

- 3 Surveyed Acres
- 4 bedrooms, 2 full bathrooms
- Full finished basement
- Upstairs and downstairs living/family rooms
- 2 car attached garage
- 36'x48' shop with 3 overhead doors
- 2 outdoor storage sheds and 1 dog kennel

### PROPERTY DESCRIPTION:

Enjoy the peace and quiet that country living has to offer with this four bedroom, two full bathroom ranch home sitting on three surveyed acres. Located in Northern Clark County, just off the hard surfaced road State Hwy C, this home sits on a brand new surveyed 3 acre parcel. Only 9.5 miles North of Kahoka, 13.5 miles South of Farmington IA, and 23 miles West of Keokuk IA, this home is conveniently located for travel while enjoying countryside living at its best. The property has plenty of storage for all your farm-related tools and machinery, including a 36'x48' shop with three large overhead doors. Also included are two outdoor storage sheds with one that includes a concrete floor. Have pets? No problem as the property also includes a dog kennel that can be used for many purposes. Smaller tracts like this are very hard to find, especially with all utilities onsite and ready.