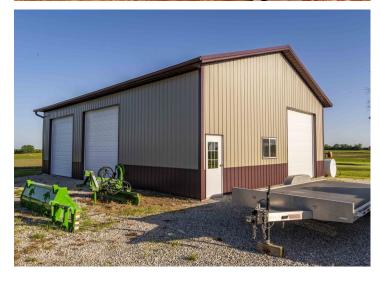

### **PROPERTY HIGHLIGHTS:**

**YEAR BUILT: 1961** 

- 3 Surveyed Acres
- 4 bedrooms, 2 full bathrooms
- Full finished basement
- Upstairs and downstairs living/family rooms
- 2 car attached garage
- 36'x48' shop with 3 overhead doors
- 2 outdoor storage sheds and 1 dog kennel

### PROPERTY DESCRIPTION:

Enjoy the peace and quiet that country living has to offer with this four bedroom, two full bathroom ranch home sitting on three surveyed acres. Located in Northern Clark County, just off the hard surfaced road State Hwy C, this home sits on a brand new surveyed 3 acre parcel. Only 9.5 miles North of Kahoka, 13.5 miles South of Farmington IA, and 23 miles West of Keokuk IA, this home is conveniently located for travel while enjoying countryside living at its best. The property has plenty of storage for all your farm-related tools and machinery, including a 36'x48' shop with three large overhead doors. Also included are two outdoor storage sheds with one that includes a concrete floor. Have pets? No problem as the property also includes a dog kennel that can be used for many purposes. Smaller tracts like this are very hard to find, especially with all utilities onsite and ready.