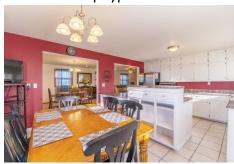

### **PROPERTY HIGHLIGHTS:**

**YEAR BUILT: 1961** 

- 3 Surveyed Acres
- 4 bedrooms, 2 full bathrooms
- Full finished basement
- Upstairs and downstairs living/family rooms
- 2 car attached garage
- 36'x48' shop with 3 overhead doors
- 2 outdoor storage sheds and 1 dog kennel

### PROPERTY DESCRIPTION:

Enjoy the peace and quiet that country living has to offer with this four bedroom, two full bathroom ranch home sitting on three surveyed acres. Located in Northern Clark County, just off the hard surfaced road State Hwy C, this home sits on a brand new surveyed 3 acre parcel. Only 9.5 miles North of Kahoka, 13.5 miles South of Farmington IA, and 23 miles West of Keokuk IA, this home is conveniently located for travel while enjoying countryside living at its best. The property has plenty of storage for all your farm-related tools and machinery, including a 36'x48' shop with three large overhead doors. Also included are two outdoor storage sheds with one that includes a concrete floor. Have pets? No problem as the property also includes a dog kennel that can be used for many purposes. Smaller tracts like this are very hard to find, especially with all utilities onsite and ready.