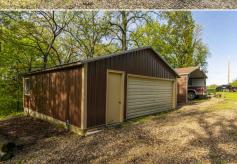

## **PROPERTY HIGHLIGHTS:**

- 2 bed/ 2 bath cabin with utilities hooked up and ready
- 25' by 50' detached garage/shop area
- 20' by 40' covered parking spot
- Stocked pond

- Outdoor firepit
- Only 0.5 mile off hard surface road HWY 136
- Adjoining 20 acres of timber also for sale
- Being sold as is/where is