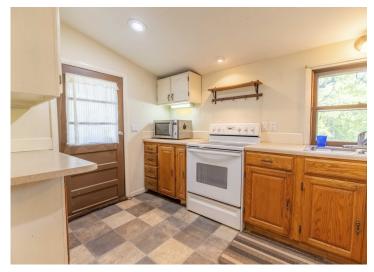

## **PROPERTY HIGHLIGHTS:**

- 2 bed/ 2 bath cabin with utilities hooked up and ready
- 25' by 50' detached garage/shop area
- 20' by 40' covered parking spot
- Stocked pond

- Outdoor firepit
- Only 0.5 mile off hard surface road HWY 136
- Adjoining 20 acres of timber also for sale
- Being sold as is/where is

### PROPERTY DESCRIPTION:

Come enjoy this beautiful cabin and 3 acres in Northeast Missouri where small acreage is very hard to come by. On this property sits a 2 bedroom, 2 bathroom cabin all setup and move in ready. Seller is selling the property turn key which includes several add ons that make this the perfect weekend retreat or your family's next home. With the adjoining 20 acres for sale, this property is the perfect spot to hang your next tree stand and hunt some of Northeast Missouri's whitetail deer. Property is being sold as 3 acres and cabin with the adjoining 20 acres for sale in a separate listing. Walk out the back door to an attached deck overlooking the stocked pond and outdoor firepit area, making this a great place to relax and enjoy the outdoors. Conveniently located only 5 miles East of Kahoka, and 0.5 miles off HWY 136, this property is within the Clark County school district where properties like this don't hit the market. Don't miss your opportunity to own this wonderful recreational property, in such a convenient location.