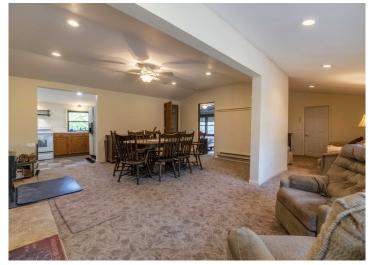

### PROPERTY DESCRIPTION:

Come enjoy this beautiful cabin and 3 acres in Northeast Missouri where small acreage is very hard to come by. On this property sits a 2 bedroom, 2 bathroom cabin all setup and move in ready. Seller is selling the property turn key which includes several add ons that make this the perfect weekend retreat or your family's next home. With the adjoining 20 acres for sale, this property is the perfect spot to hang your next tree stand and hunt some of Northeast Missouri's whitetail deer. Property is being sold as 3 acres and cabin with the adjoining 20 acres for sale in a separate listing. Walk out the back door to an attached deck overlooking the stocked pond and outdoor firepit area, making this a great place to relax and enjoy the outdoors. Conveniently located only 5 miles East of Kahoka, and 0.5 miles off HWY 136, this property is within the Clark County school district where properties like this don't hit the market. Don't miss your opportunity to own this wonderful recreational property, in such a convenient location.