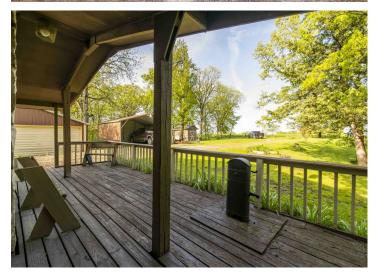

## **PROPERTY HIGHLIGHTS:**

- 2 bed/ 2 bath cabin with utilities hooked up and ready
- 25' by 50' detached garage/shop area
- 20' by 40' covered parking spot
- Stocked pond

- Outdoor firepit
- Only 0.5 mile off hard surface road HWY 136
- Adjoining 20 acres of timber also for sale
- Being sold as is/where is

### PROPERTY DESCRIPTION:

Come enjoy this beautiful cabin and 3 acres in Northeast Missouri where small acreage is very hard to come by. On this property sits a 2 bedroom, 2 bathroom cabin all setup and move in ready. Seller is selling the property turn key which includes several add ons that make this the perfect weekend retreat or your family's next home. With the adjoining 20 acres for sale, this property is the perfect spot to hang your next tree stand and hunt some of Northeast Missouri's whitetail deer. Property is being sold as 3 acres and cabin with the adjoining 20 acres for sale in a separate listing. Walk out the back door to an attached deck overlooking the stocked pond and outdoor firepit area, making this a great place to relax and enjoy the outdoors. Conveniently located only 5 miles East of Kahoka, and 0.5 miles off HWY 136, this property is within the Clark County school district where properties like this don't hit the market. Don't miss your opportunity to own this wonderful recreational property, in such a convenient location.