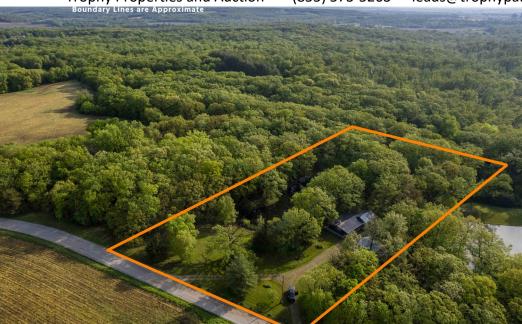

## **PROPERTY HIGHLIGHTS:**

- 2 bed/ 2 bath cabin with utilities hooked up and ready
- 25' by 50' detached garage/shop area
- 20' by 40' covered parking spot
- Stocked pond

- Outdoor firepit
- Only 0.5 mile off hard surface road HWY 136
- Adjoining 20 acres of timber also for sale
- Being sold as is/where is

### PROPERTY DESCRIPTION:

Come enjoy this beautiful cabin and 3 acres in Northeast Missouri where small acreage is very hard to come by. On this property sits a 2 bedroom, 2 bathroom cabin all setup and move in ready. Seller is selling the property turn key which includes several add ons that make this the perfect weekend retreat or your family's next home. With the adjoining 20 acres for sale, this property is the perfect spot to hang your next tree stand and hunt some of Northeast Missouri's whitetail deer. Property is being sold as 3 acres and cabin with the adjoining 20 acres for sale in a separate listing. Walk out the back door to an attached deck overlooking the stocked pond and outdoor firepit area, making this a great place to relax and enjoy the outdoors. Conveniently located only 5 miles East of Kahoka, and 0.5 miles off HWY 136, this property is within the Clark County school district where properties like this don't hit the market. Don't miss your opportunity to own this wonderful recreational property, in such a convenient location.