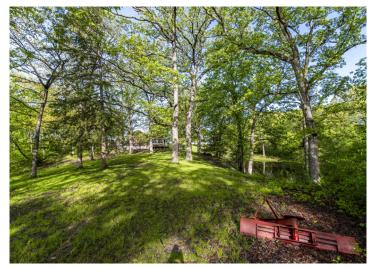

## **PROPERTY HIGHLIGHTS:**

- 2 bed/ 2 bath cabin with utilities hooked up and ready
- 25' by 50' detached garage/shop area
- 20' by 40' covered parking spot
- Stocked pond

- Outdoor firepit
- Only 0.5 mile off hard surface road HWY 136
- Adjoining 20 acres of timber also for sale
- Being sold as is/where is

### PROPERTY DESCRIPTION:

Come enjoy this beautiful cabin and 3 acres in Northeast Missouri where small acreage is very hard to come by. On this property sits a 2 bedroom, 2 bathroom cabin all setup and move in ready. Seller is selling the property turn key which includes several add ons that make this the perfect weekend retreat or your family's next home. With the adjoining 20 acres for sale, this property is the perfect spot to hang your next tree stand and hunt some of Northeast Missouri's whitetail deer. Property is being sold as 3 acres and cabin with the adjoining 20 acres for sale in a separate listing. Walk out the back door to an attached deck overlooking the stocked pond and outdoor firepit area, making this a great place to relax and enjoy the outdoors. Conveniently located only 5 miles East of Kahoka, and 0.5 miles off HWY 136, this property is within the Clark County school district where properties like this don't hit the market. Don't miss your opportunity to own this wonderful recreational property, in such a convenient location.