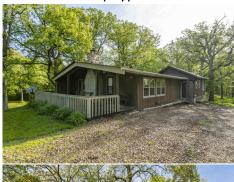

## **PROPERTY HIGHLIGHTS:**

- 2 bed/ 2 bath cabin with utilities hooked up and ready
- 25' by 50' detached garage/shop area
- 20' by 40' covered parking spot
- Stocked pond

- Outdoor firepit
- Only 0.5 mile off hard surface road HWY 136
- Adjoining 20 acres of timber also for sale
- Being sold as is/where is

### PROPERTY DESCRIPTION:

Come enjoy this beautiful cabin and 3 acres in Northeast Missouri where small acreage is very hard to come by. On this property sits a 2 bedroom, 2 bathroom cabin all setup and move in ready. Seller is selling the property turn key which includes several add ons that make this the perfect weekend retreat or your family's next home. With the adjoining 20 acres for sale, this property is the perfect spot to hang your next tree stand and hunt some of Northeast Missouri's whitetail deer. Property is being sold as 3 acres and cabin with the adjoining 20 acres for sale in a separate listing. Walk out the back door to an attached deck overlooking the stocked pond and outdoor firepit area, making this a great place to relax and enjoy the outdoors. Conveniently located only 5 miles East of Kahoka, and 0.5 miles off HWY 136, this property is within the Clark County school district where properties like this don't hit the market. Don't miss your opportunity to own this wonderful recreational property, in such a convenient location.