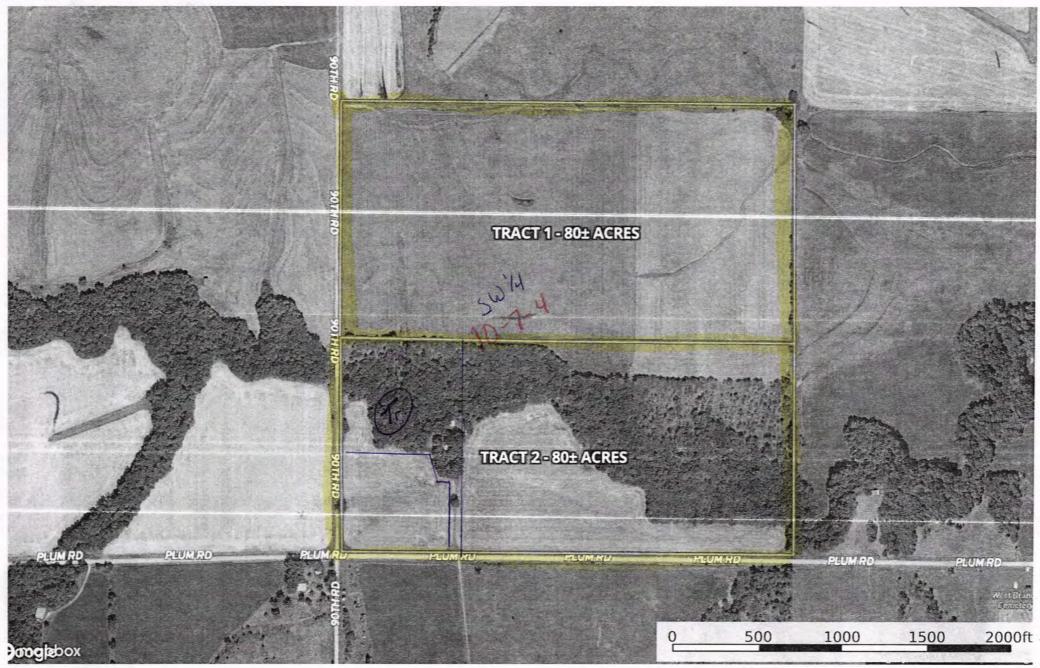

# Parcel Details for 015-072-10-0-00-004.00-0

View GIS Map | View Tax Detail

| Owner Information                                                                                                                                        | 3                                                                                                                                                                                                                                                                                   | Property Address                                                                                                                                                                            |                                                 | \$      |
|----------------------------------------------------------------------------------------------------------------------------------------------------------|-------------------------------------------------------------------------------------------------------------------------------------------------------------------------------------------------------------------------------------------------------------------------------------|---------------------------------------------------------------------------------------------------------------------------------------------------------------------------------------------|-------------------------------------------------|---------|
| Owner's MALLIA, C<br>Name<br>(Primary):                                                                                                                  | CARMELO L REVOCABLE TRUST                                                                                                                                                                                                                                                           | Address: 913 Plum F<br>Concordia,                                                                                                                                                           |                                                 |         |
| General Property Inform                                                                                                                                  | ation                                                                                                                                                                                                                                                                               | Deed Information                                                                                                                                                                            |                                                 | [\$]    |
| Property Farm H<br>Class:                                                                                                                                | omesite - F                                                                                                                                                                                                                                                                         | Document Document L                                                                                                                                                                         | ink                                             |         |
| Living Units: 1<br>Zoning:<br>Neighborhood: 043.R                                                                                                        |                                                                                                                                                                                                                                                                                     | DZ104- <u>View Deed Inform</u><br>768+                                                                                                                                                      |                                                 |         |
| e i non eneco                                                                                                                                            | 0.771/2.004                                                                                                                                                                                                                                                                         | DZ104- <u>View Deed Inforn</u><br>766+                                                                                                                                                      | nation                                          |         |
|                                                                                                                                                          |                                                                                                                                                                                                                                                                                     |                                                                                                                                                                                             |                                                 |         |
| Neighborhood / Tract Info                                                                                                                                | ormation                                                                                                                                                                                                                                                                            |                                                                                                                                                                                             |                                                 | ^       |
| Neighborhood / Tract Info                                                                                                                                | ormation<br>043.R                                                                                                                                                                                                                                                                   |                                                                                                                                                                                             |                                                 | (\$     |
| ***************************************                                                                                                                  |                                                                                                                                                                                                                                                                                     | Range: 04                                                                                                                                                                                   |                                                 | (2)     |
| Neighborhood:                                                                                                                                            | 043.R<br>Section: 10 Township: 06<br>S10, T06, R04, ACRES 11.82                                                                                                                                                                                                                     | Range: 04<br>2, TR BEG 607.73' N OF SW Co<br>,N 427.18', W 120.28',NW 162.                                                                                                                  |                                                 | E       |
| Neighborhood:<br>Tract:<br>Tract Description:                                                                                                            | 043.R<br>Section: 10 Township: 06<br>S10, T06, R04, ACRES 11.82<br>799.64', S 1210.42',W 66.02'                                                                                                                                                                                     | 2, TR BEG 607.73' N OF SW C                                                                                                                                                                 |                                                 | E       |
| Neighborhood:<br>Tract:<br>Tract Description:                                                                                                            | 043.R<br>Section: 10 Township: 06<br>S10, T06, R04, ACRES 11.82<br>799.64', S 1210.42',W 66.02'<br>ROW<br>11.82                                                                                                                                                                     | 2, TR BEG 607.73' N OF SW C                                                                                                                                                                 |                                                 | E       |
| Neighborhood: Tract: Tract Description: Acres: Land Based Classification                                                                                 | 043.R<br>Section: 10 Township: 06<br>S10, T06, R04, ACRES 11.82<br>799.64', S 1210.42',W 66.02'<br>ROW<br>11.82                                                                                                                                                                     | 2, TR BEG 607.73' N OF SW C0<br>,N 427.18', W 120.28',NW 162.                                                                                                                               |                                                 | E<br>RD |
| Neighborhood: Tract: Tract Description:  Acres: Land Based Classification Function:                                                                      | 043.R<br>Section: 10 Township: 06<br>S10, T06, R04, ACRES 11.82<br>799.64', S 1210.42',W 66.02'<br>ROW<br>11.82                                                                                                                                                                     | 2, TR BEG 607.73' N OF SW C0<br>,N 427.18', W 120.28',NW 162.                                                                                                                               |                                                 | E<br>RD |
| Neighborhood: Tract: Tract Description:  Acres: Land Based Classification Function: Activity:                                                            | 043.R Section: 10 Township: 06 S10, T06, R04, ACRES 11.82 799.64', S 1210.42',W 66.02' ROW 11.82  n Systam Farming / ranch operation (w                                                                                                                                             | 2, TR BEG 607.73' N OF SW C0<br>,N 427.18', W 120.28',NW 162.                                                                                                                               |                                                 | E<br>RD |
| Neighborhood: Tract: Tract Description:  Acres: Land Based Classification Function: Activity: Ownership:                                                 | 043.R Section: 10 Township: 06 S10, T06, R04, ACRES 11.82 799.64', S 1210.42',W 66.02' ROW 11.82  Farming / ranch operation (w Farming, plowing, tilling, harv                                                                                                                      | 2, TR BEG 607.73' N OF SW CO<br>,N 427.18', W 120.28',NW 162.                                                                                                                               |                                                 | E<br>RD |
| Neighborhood: Tract: Tract Description:  Acres: Land Based Classification Function: Activity: Ownership:                                                 | 043.R Section: 10 Township: 06 S10, T06, R04, ACRES 11.82 799.64', S 1210.42',W 66.02' ROW 11.82  Farming / ranch operation (w Farming, plowing, tilling, hard Private-fee simple                                                                                                   | 2, TR BEG 607.73' N OF SW CO<br>,N 427.18', W 120.28',NW 162.                                                                                                                               |                                                 | E<br>RD |
| Neighborhood: Tract: Tract Description:  Acres: Land Based Classification Function: Activity: Ownership: Site:                                           | 043.R Section: 10 Township: 06 S10, T06, R04, ACRES 11.82 799.64', S 1210.42',W 66.02' ROW 11.82  Farming / ranch operation (w Farming, plowing, tilling, hard Private-fee simple                                                                                                   | 2, TR BEG 607.73' N OF SW CO<br>,N 427.18', W 120.28',NW 162.                                                                                                                               |                                                 | E<br>RD |
| Neighborhood: Tract: Tract Description:  Acres: Land Based Classification: Function: Activity: Ownership: Site:  Property Factors                        | 043.R  Section: 10 Township: 06  S10, T06, R04, ACRES 11.82 799.64', S 1210.42',W 66.02'  ROW  11.82  Systam  Farming / ranch operation (w Farming, plowing, tilling, hard Private-fee simple Dev Site - crops, grazing etc                                                         | 2, TR BEG 607.73' N OF SW Co<br>,N 427.18', W 120.28',NW 162.<br>ith improvements)<br>vesting, or related activities<br>- with structures                                                   | 15',W 569.13' TO POB EXC                        | E<br>RD |
| Neighborhood: Tract: Tract Description:  Acres: Land Based Classification: Function: Activity: Ownership: Site: Property Factors Topography:             | 043.R Section: 10 Township: 06 S10, T06, R04, ACRES 11.82 799.64', S 1210.42',W 66.02' ROW 11.82  Farming / ranch operation (w Farming, plowing, tilling, hard Private-fee simple Dev Site - crops, grazing etc  Level - 1; Rolling - 4 Well - 5; Septic - 6 Semi Improved Road - 2 | 2, TR BEG 607.73' N OF SW Co<br>,N 427.18', W 120.28',NW 162.<br>ith improvements)<br>vesting, or related activities  - with structures  Parking Type: Parking Quantity: Parking Proximity: | 15',W 569.13' TO POB EXC  On and Off Street - 3 | E<br>RD |
| Neighborhood: Tract: Tract Description:  Acres: Land Based Classification: Function: Activity: Ownership: Site: Property Factors  Topography: Utilities: | 043.R Section: 10 Township: 06 S10, T06, R04, ACRES 11.82 799.64', S 1210.42',W 66.02' ROW 11.82  Farming / ranch operation (w Farming, plowing, tilling, hard Private-fee simple Dev Site - crops, grazing etc  Level - 1; Rolling - 4 Well - 5; Septic - 6                        | 2, TR BEG 607.73' N OF SW CO, N 427.18', W 120.28',NW 162.  ith improvements) vesting, or related activities  - with structures  Parking Type: Parking Quantity:                            | On and Off Street - 3 Adequate - 2              | E<br>RD |

# Parcel Details for 015-072-10-0-00-003.00-0

| Owner Information                                                                                                                     |                                                                                                                                                                                                                                                                                                                                                                                                                                                                                                                                                                                                                                                                                                                                                                                                                                                                                                                                                                                                                                                                                                                                                                                                                                                                                                                                                                                                                                                                                                                                                                                                                                                                                                                                                                                                                                                                                                                                                                                                                                                                                                                                | Property Address                                                                                                                                       | (2)                                                |
|---------------------------------------------------------------------------------------------------------------------------------------|--------------------------------------------------------------------------------------------------------------------------------------------------------------------------------------------------------------------------------------------------------------------------------------------------------------------------------------------------------------------------------------------------------------------------------------------------------------------------------------------------------------------------------------------------------------------------------------------------------------------------------------------------------------------------------------------------------------------------------------------------------------------------------------------------------------------------------------------------------------------------------------------------------------------------------------------------------------------------------------------------------------------------------------------------------------------------------------------------------------------------------------------------------------------------------------------------------------------------------------------------------------------------------------------------------------------------------------------------------------------------------------------------------------------------------------------------------------------------------------------------------------------------------------------------------------------------------------------------------------------------------------------------------------------------------------------------------------------------------------------------------------------------------------------------------------------------------------------------------------------------------------------------------------------------------------------------------------------------------------------------------------------------------------------------------------------------------------------------------------------------------|--------------------------------------------------------------------------------------------------------------------------------------------------------|----------------------------------------------------|
| Owner's GREEN F.<br>Name<br>(Primary):                                                                                                | ARM INC                                                                                                                                                                                                                                                                                                                                                                                                                                                                                                                                                                                                                                                                                                                                                                                                                                                                                                                                                                                                                                                                                                                                                                                                                                                                                                                                                                                                                                                                                                                                                                                                                                                                                                                                                                                                                                                                                                                                                                                                                                                                                                                        | Address: 901 Plum f<br>Concordia,                                                                                                                      |                                                    |
| General Property Inform                                                                                                               | ation                                                                                                                                                                                                                                                                                                                                                                                                                                                                                                                                                                                                                                                                                                                                                                                                                                                                                                                                                                                                                                                                                                                                                                                                                                                                                                                                                                                                                                                                                                                                                                                                                                                                                                                                                                                                                                                                                                                                                                                                                                                                                                                          | Deed Information                                                                                                                                       | (2)                                                |
| Property Agricult<br>Class:<br>Living Units:<br>Zoning:<br>Neighborhood: 043.R                                                        | ural Use - A                                                                                                                                                                                                                                                                                                                                                                                                                                                                                                                                                                                                                                                                                                                                                                                                                                                                                                                                                                                                                                                                                                                                                                                                                                                                                                                                                                                                                                                                                                                                                                                                                                                                                                                                                                                                                                                                                                                                                                                                                                                                                                                   | Document Document I                                                                                                                                    | ink                                                |
| Neighborhood / Tract Inf                                                                                                              | ormation                                                                                                                                                                                                                                                                                                                                                                                                                                                                                                                                                                                                                                                                                                                                                                                                                                                                                                                                                                                                                                                                                                                                                                                                                                                                                                                                                                                                                                                                                                                                                                                                                                                                                                                                                                                                                                                                                                                                                                                                                                                                                                                       |                                                                                                                                                        | [2]                                                |
|                                                                                                                                       |                                                                                                                                                                                                                                                                                                                                                                                                                                                                                                                                                                                                                                                                                                                                                                                                                                                                                                                                                                                                                                                                                                                                                                                                                                                                                                                                                                                                                                                                                                                                                                                                                                                                                                                                                                                                                                                                                                                                                                                                                                                                                                                                |                                                                                                                                                        |                                                    |
| Neighborhood:                                                                                                                         | 043.R                                                                                                                                                                                                                                                                                                                                                                                                                                                                                                                                                                                                                                                                                                                                                                                                                                                                                                                                                                                                                                                                                                                                                                                                                                                                                                                                                                                                                                                                                                                                                                                                                                                                                                                                                                                                                                                                                                                                                                                                                                                                                                                          |                                                                                                                                                        |                                                    |
| Neighborhood:<br>Tract:                                                                                                               | 043.R<br>Section: 10 Township: 06                                                                                                                                                                                                                                                                                                                                                                                                                                                                                                                                                                                                                                                                                                                                                                                                                                                                                                                                                                                                                                                                                                                                                                                                                                                                                                                                                                                                                                                                                                                                                                                                                                                                                                                                                                                                                                                                                                                                                                                                                                                                                              | Range: 04                                                                                                                                              |                                                    |
| Tract:                                                                                                                                | Section: 10 Township: 06<br>S10, T06, R04, ACRES 146.                                                                                                                                                                                                                                                                                                                                                                                                                                                                                                                                                                                                                                                                                                                                                                                                                                                                                                                                                                                                                                                                                                                                                                                                                                                                                                                                                                                                                                                                                                                                                                                                                                                                                                                                                                                                                                                                                                                                                                                                                                                                          |                                                                                                                                                        | N OF SW COR; TH N 688.25', E<br>15',W 569.13'      |
| Tract:<br>Tract Description:                                                                                                          | Section: 10 Township: 06<br>S10, T06, R04, ACRES 146.                                                                                                                                                                                                                                                                                                                                                                                                                                                                                                                                                                                                                                                                                                                                                                                                                                                                                                                                                                                                                                                                                                                                                                                                                                                                                                                                                                                                                                                                                                                                                                                                                                                                                                                                                                                                                                                                                                                                                                                                                                                                          | 16, SW4 EXC TR BEG 607.73                                                                                                                              |                                                    |
| Tract:<br>Tract Description:<br>Acres:                                                                                                | Section: 10 Township: 06<br>S10, T06, R04, ACRES 146.<br>799.64', S 1210.42',W 66.02'                                                                                                                                                                                                                                                                                                                                                                                                                                                                                                                                                                                                                                                                                                                                                                                                                                                                                                                                                                                                                                                                                                                                                                                                                                                                                                                                                                                                                                                                                                                                                                                                                                                                                                                                                                                                                                                                                                                                                                                                                                          | 16, SW4 EXC TR BEG 607.73                                                                                                                              |                                                    |
| Tract:<br>Tract Description:<br>Acres:                                                                                                | Section: 10 Township: 06<br>S10, T06, R04, ACRES 146.<br>799.64', S 1210.42',W 66.02'<br>146.16                                                                                                                                                                                                                                                                                                                                                                                                                                                                                                                                                                                                                                                                                                                                                                                                                                                                                                                                                                                                                                                                                                                                                                                                                                                                                                                                                                                                                                                                                                                                                                                                                                                                                                                                                                                                                                                                                                                                                                                                                                | 16, SW4 EXC TR BEG 607.73                                                                                                                              |                                                    |
| Tract: Tract Description: Acres:                                                                                                      | Section: 10 Township: 06<br>S10, T06, R04, ACRES 146.<br>799.64', S 1210.42',W 66.02'<br>146.16                                                                                                                                                                                                                                                                                                                                                                                                                                                                                                                                                                                                                                                                                                                                                                                                                                                                                                                                                                                                                                                                                                                                                                                                                                                                                                                                                                                                                                                                                                                                                                                                                                                                                                                                                                                                                                                                                                                                                                                                                                | 16, <u>SW4 EXC</u> TR BEG 607.73'<br>,N 427.18', W 120.28',NW 162.                                                                                     | 15',W 569.13'                                      |
| Tract: Tract Description: Acres: Manual Acres Land Based Classification                                                               | Section: 10 Township: 06<br>S10, T06, R04, ACRES 146.<br>799.64', S 1210.42',W 66.02'<br>146.16                                                                                                                                                                                                                                                                                                                                                                                                                                                                                                                                                                                                                                                                                                                                                                                                                                                                                                                                                                                                                                                                                                                                                                                                                                                                                                                                                                                                                                                                                                                                                                                                                                                                                                                                                                                                                                                                                                                                                                                                                                | 16, <u>SW4 EXC</u> TR BEG 607.73'<br>,N 427.18', W 120.28',NW 162.                                                                                     | 15',W 569.13'                                      |
| Tract: Tract Description: Acres: Acres: Land Based Classification: Function: Activity:                                                | Section: 10 Township: 06<br>S10, T06, R04, ACRES 146.<br>799.64', S 1210.42',W 66.02<br>146.16<br>0 00<br>on Sys em                                                                                                                                                                                                                                                                                                                                                                                                                                                                                                                                                                                                                                                                                                                                                                                                                                                                                                                                                                                                                                                                                                                                                                                                                                                                                                                                                                                                                                                                                                                                                                                                                                                                                                                                                                                                                                                                                                                                                                                                            | 16, <u>SW4 EXC</u> TR BEG 607.73'<br>,N 427.18', W 120.28',NW 162.                                                                                     | 15',W 569.13'                                      |
| Tract: Tract Description: Acres:  Acres: Land Based Classification Function: Activity: Ownership:                                     | Section: 10 Township: 06<br>S10, T06, R04, ACRES 146.<br>799.64', S 1210.42',W 66.02'<br>146.16<br>0 00<br>Par System  Farming / ranch land (no important) Farming, plowing, tilling, harm                                                                                                                                                                                                                                                                                                                                                                                                                                                                                                                                                                                                                                                                                                                                                                                                                                                                                                                                                                                                                                                                                                                                                                                                                                                                                                                                                                                                                                                                                                                                                                                                                                                                                                                                                                                                                                                                                                                                     | 16, SW4 EXC TR BEG 607.73' ,N 427.18', W 120.28',NW 162.  provements) vesting, or related activities                                                   | 15',W 569.13'                                      |
| Tract: Tract Description: Acres:  Acres: Land Based Classification Function: Activity: Ownership:                                     | Section: 10 Township: 06 S10, T06, R04, ACRES 146, 799.64', S 1210.42',W 66.02 146.16 0.00  Par Sys em  Farming / ranch land (no imp Farming, plowing, tilling, hard Private-fee simple                                                                                                                                                                                                                                                                                                                                                                                                                                                                                                                                                                                                                                                                                                                                                                                                                                                                                                                                                                                                                                                                                                                                                                                                                                                                                                                                                                                                                                                                                                                                                                                                                                                                                                                                                                                                                                                                                                                                        | 16, SW4 EXC TR BEG 607.73' ,N 427.18', W 120.28',NW 162.  provements) vesting, or related activities                                                   | 15',W 569.13'                                      |
| Tract: Tract Description: Acres: Acres: Land Based Classification: Function: Activity: Ownership: Site: Property Factors              | Section: 10 Township: 06 S10, T06, R04, ACRES 146, 799.64', S 1210.42',W 66.02 146.16 0.00  Par Sys em  Farming / ranch land (no imp Farming, plowing, tilling, hard Private-fee simple                                                                                                                                                                                                                                                                                                                                                                                                                                                                                                                                                                                                                                                                                                                                                                                                                                                                                                                                                                                                                                                                                                                                                                                                                                                                                                                                                                                                                                                                                                                                                                                                                                                                                                                                                                                                                                                                                                                                        | 16, SW4 EXC TR BEG 607.73' ,N 427.18', W 120.28',NW 162.  provements) vesting, or related activities                                                   | 15',W 569.13'                                      |
| Tract: Tract Description: Acres: Acres: Land Based Classification: Function: Activity: Ownership: Site: Property Factors Topography:  | Section: 10 Township: 06 S10, T06, R04, ACRES 146. 799.64', S 1210.42',W 66.02' 146.16 0 00  Farming / ranch land (no implication of the state of th | 16, SW4 EXC TR BEG 607.73' ,N 427.18', W 120.28',NW 162.  provements) vesting, or related activities - no structures                                   | 15',W 569.13'                                      |
| Tract: Tract Description: Acres: Acres: Land Based Classification: Activity: Ownership: Site: Property Factors Topography:            | Section: 10 Township: 06 S10, T06, R04, ACRES 146. 799.64', S 1210.42',W 66.02' 146.16 On Sys em  Farming / ranch land (no implicate fee simple Dev Site - crops, grazing etc                                                                                                                                                                                                                                                                                                                                                                                                                                                                                                                                                                                                                                                                                                                                                                                                                                                                                                                                                                                                                                                                                                                                                                                                                                                                                                                                                                                                                                                                                                                                                                                                                                                                                                                                                                                                                                                                                                                                                  | 16, SW4 EXC TR BEG 607.73' ,N 427.18', W 120.28',NW 162.  Provements)  vesting, or related activities  - no structures  Parking Type:                  | 15',W 569.13'                                      |
| Tract: Tract Description: Acres: Acres: Land Based Classification: Activity: Ownership: Site: Property Factors Topography: Utilities: | Section: 10 Township: 06 S10, T06, R04, ACRES 146. 799.64', S 1210.42',W 66.02' 146.16 0.00  Proposition of the state of t | 16, SW4 EXC TR BEG 607.73' ,N 427.18', W 120.28',NW 162.  provements) vesting, or related activities  - no structures  Parking Type: Parking Quantity: | 15',W 569.13'  On and Off Street - 3  Adequate - 2 |