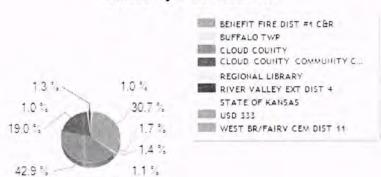

# Taxes by Tax Districts

1.1%

Back To Search Results

Back To Search Criteria

42.9 %