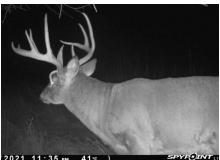

#### **PROPERTY HIGHLIGHTS:**

- NEW 2023 FARMING LEASE; \$110 CASH RENT ON 100± ACRES
- 1.5 hours South of Kansas City
- Excellent hunting
- Electric on the road
- Rural water on the road

- 84 acres tillable and 15 acres hay
- Documented trail camera history
- Multiple build sites
- · Great access from gravel road
- Secluded off the beaten path

## PROPERTY DESCRIPTION:

Tucked away off the beaten path just outside the city in coveted Coffey County Kansas. This property has a long history of big deer and does NOT disappoint. There is a large amount of food, cover & water to feed the wildlife with a vast area for all wind directions and hunting seasons. The property has 100 acres m/l of tillable ground that has a new farming lease for 2023 of \$110 an acre currently planted in beans totaling an estimated \$11,000 of annual farming income. There is a nice mix of trees on the central western side of the property providing a wind break as well as cover and hiding spots for all wildlife. There are numerous places for animals to drink water while meandering through the property before heading out to the crop fields for feeding. There is a nice pond on the property that could be cleaned out and expanded as well if desired. There is deer sign all over the property and the trail cameras prove the deer use this spot every day usually morning and night. With fall right around the corner this property has a chance to produce multiple big bucks! There is rural water and electric on the road next to the property and many areas on the east side to build a house or cabin is that strikes your fancy. Places like this do not come up for sale often! Investment property, weekend getaway or hunting property, this tract has no limits.