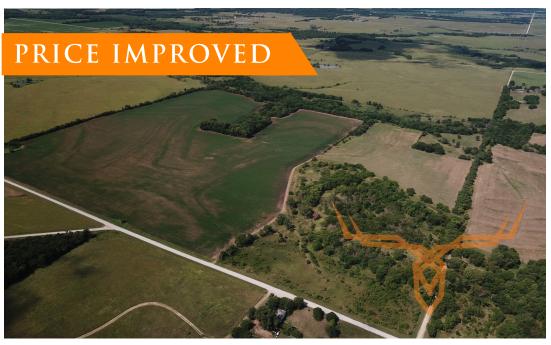

## 158.8± Acre Investment, Weekend or Hunting Property for Sale - Coffey County

www.TrophyPA.com • (855) 573-5263 • leads@trophypa.com

PRICE: \$695,000

**COUNTY:** Coffey

**ACRES: 158.8** 

### **PROPERTY ADDRESS:**

00 Oxen Road LeRoy, KS 66857

## PROPERTY DESCRIPTION:

Tucked away off the beaten path just outside the city in coveted Coffey County Kansas. This property has a long history of big deer and does NOT disappoint. There is a large amount of food, cover & water to feed the wildlife with a vast area for all wind directions and hunting seasons. The property has 100 acres m/l of tillable ground that has a new farming lease for 2023 of \$110 an acre currently planted in beans totaling an estimated \$11,000 of annual farming income. There is a nice mix of trees on the central western side of the property providing a wind break as well as cover and hiding spots for all wildlife. There are numerous places for animals to drink water while meandering through the property before heading out to the crop fields for feeding. There is a nice pond on the property that could be cleaned out and expanded as well if desired. There is deer sign all over the property and the trail cameras prove the deer use this spot every day usually morning and night. With fall right around the corner this property has a chance to produce multiple big bucks! There is rural water and electric on the road next to the property and many areas on the east side to build a house or cabin is that strikes your fancy. Places like this do not come up for sale often! Investment property, weekend getaway or hunting property, this tract has no limits.