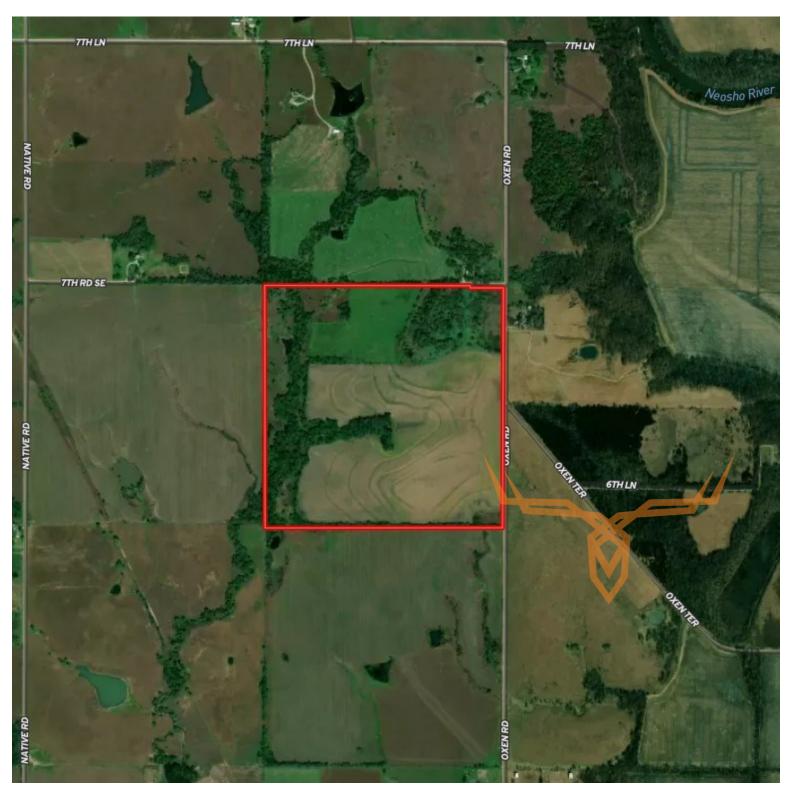

### **PROPERTY ADDRESS:**

00 Oxen Road LeRoy, KS 66857

## PROPERTY DESCRIPTION:

Tucked away off the beaten path just outside the city in coveted Coffey County Kansas. This property has a long history of big deer and does NOT disappoint. There is a large amount of food, cover & water to feed the wildlife with a vast area for all wind directions and hunting seasons. The property has 100 acres m/l of tillable ground that has a new farming lease for 2023 of \$110 an acre currently planted in beans totaling an estimated \$11,000 of annual farming income. There is a nice mix of trees on the central western side of the property providing a wind break as well as cover and hiding spots for all wildlife. There are numerous places for animals to drink water while meandering through the property before heading out to the crop fields for feeding. There is a nice pond on the property that could be cleaned out and expanded as well if desired. There is deer sign all over the property and the trail cameras prove the deer use this spot every day usually morning and night. With fall right around the corner this property has a chance to produce multiple big bucks! There is rural water and electric on the road next to the property and many areas on the east side to build a house or cabin is that strikes your fancy. Places like this do not come up for sale often! Investment property, weekend getaway or hunting property, this tract has no limits.