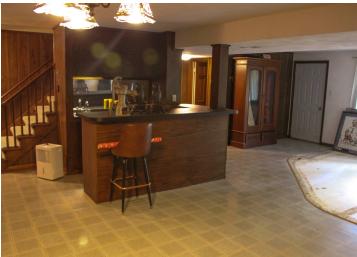

- Two laundry rooms
- Basement with wet bar and fireplace ready to be finished
- Private room with en suite above the garage
- Large deck and rear patio

#### **PROPERTY DESCRIPTION:**

Well cared for 3,176 sf (above grade) home located in a quiet east-end neighborhood on a 1+ acre lot with park like backyard. 5 bedrooms / 4.5 bathrooms with an additional 1,500 sf in the basement that approximately 800 sf consists of a family room with fireplace, bar, and ½ bath. The basement area needs some renovation but has excellent potential for a family room, game room, etc. The main level features one bedroom, a full bathroom, kitchen, dining room, living room, entryway and mud room. The main level features hardwood flooring, granite kitchen countertops, and updated cabinetry. The upper level features the primary suite, two additional bedrooms, laundry hookups, and full bathroom. Above the garage, privately situated away from the rest of the home, is another bedroom with ensuite.