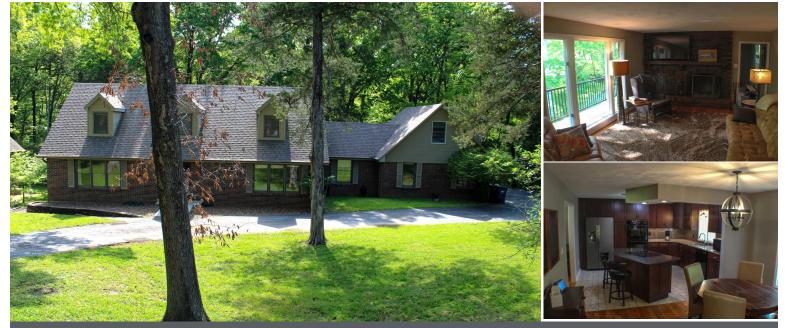

#### **PROPERTY HIGHLIGHTS:**

- 5 bed/4.5 bath home
- 1+ acre lot with creek
- Park-like back yard setting
- Many updates including granite kitchen counters and updated cabinets

SCHOOLS DIST: Jefferson City TAXES: \$2,899 TAX YEAR: 2024 HOA FEES: N/A

#### **PROPERTY DESCRIPTION:**

Well cared for 3,176 sf (above grade) home located in a quiet east-end neighborhood on a 1+ acre lot with park like backyard. 5 bedrooms / 4.5 bathrooms with an additional 1,500 sf in the basement that approximately 800 sf consists of a family room with fireplace, bar, and ½ bath. The basement area needs some renovation but has excellent potential for a family room, game room, etc. The main level features one bedroom, a full bathroom, kitchen, dining room, living room, entryway and mud room. The main level features hardwood flooring, granite kitchen countertops, and updated cabinetry. The upper level features the primary suite, two additional bedrooms, laundry hookups, and full bathroom. Above the garage, privately situated away from the rest of the home, is another bedroom with ensuite.