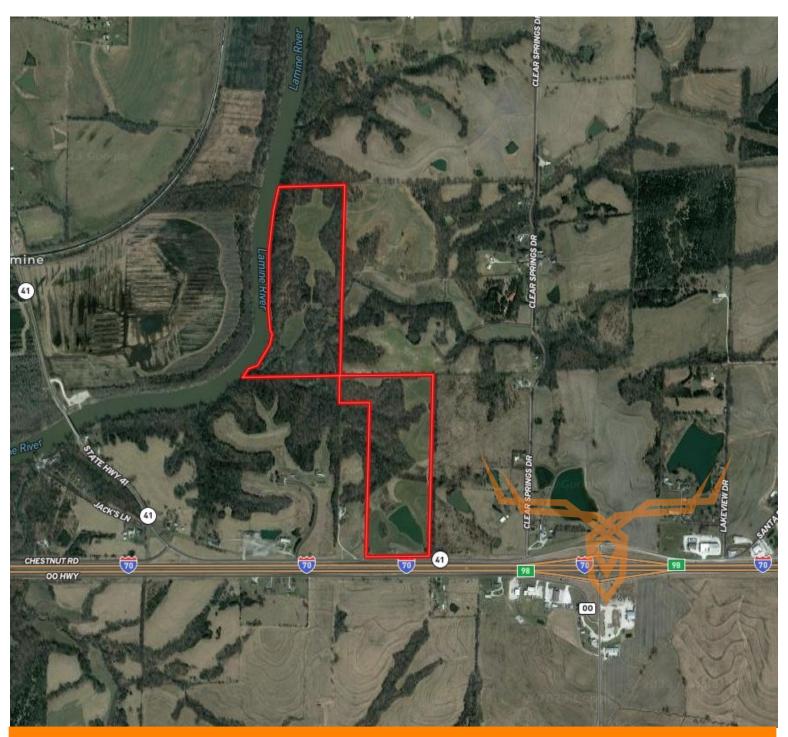

### Bidding Ends Thursday, July 6th at 10AM.

Welcome to this stunning property located in Cooper County, MO, just minutes away from the historic town of Boonville and an easy drive from Columbia. With a total of 125.88± acres, this property offers an ideal combination of 40± acres of tillable land that has been terraced with drainage tile and is currently in hay and clover, mature woods with a mixture of hardwoods and some hickory, and a 3± acre lake stocked with Bass, Crappie, regular Blue Gill and Hybrid Blue Gill, making it a paradise for hunting and recreation enthusiasts.

One of the most appealing aspects of this property is its prime location along the banks of the Lamine River, just over 2 miles from the confluence of the Missouri River. This

**PRESENTED BY:** 

DEAN COCHRAN

## Cooper County Missouri Land for Sale at iAuction - Burkemper Farm

www.TrophyPA.com • (855) 573-5263 • leads@trophypa.com

makes it an excellent spot for fishing and water-based activities. The property's 3± acre stocked lake provides further recreational opportunities and is a great spot to relax and unwind.