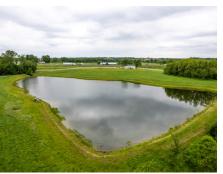

### Bidding Ends Thursday, July 6th at 10AM.

Welcome to this stunning property located in Cooper County, MO, just minutes away from the historic town of Boonville and an easy drive from Columbia. With a total of 125.88± acres, this property offers an ideal combination of 40± acres of tillable land that has been terraced with drainage tile and is currently in hay and clover, mature woods with a mixture of hardwoods and some hickory, and a 3± acre lake stocked with Bass, Crappie, regular Blue Gill and Hybrid Blue Gill, making it a paradise for hunting and recreation enthusiasts.

## Cooper County Missouri Land for Sale at iAuction - Burkemper Farm

www.TrophyPA.com • (855) 573-5263 • leads@trophypa.com

makes it an excellent spot for fishing and water-based activities. The property's 3± acre stocked lake provides further recreational opportunities and is a great spot to relax and unwind.