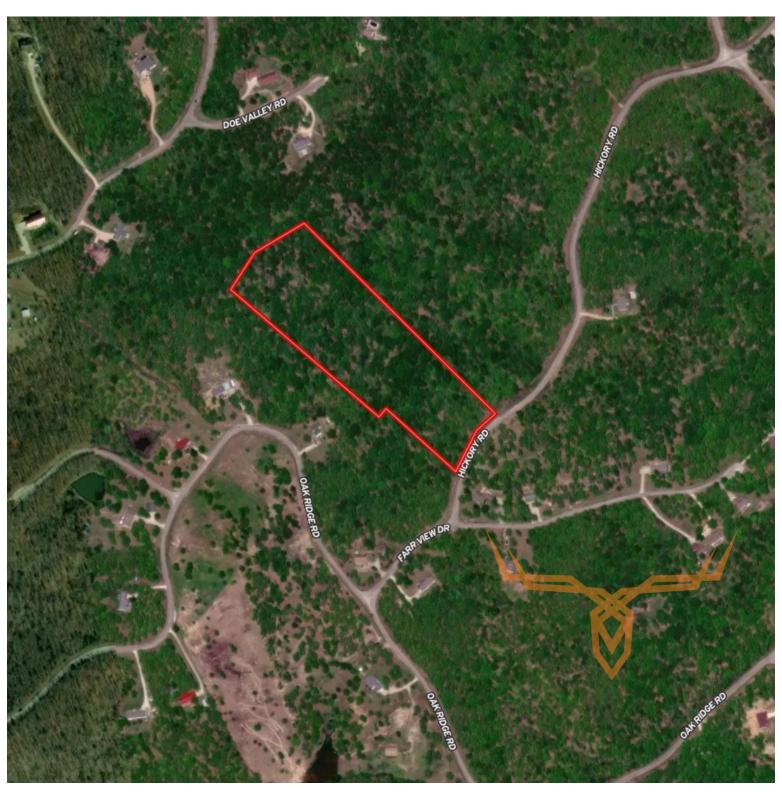

#### **PROPERTY ADDRESS:**

Lot 39 Hickory Ridge Estates 00 Hickory Road Steelville, MO 65565

### **PROPERTY HIGHLIGHTS:**

- 11± acres
- Custom home development
- Large spacious lots
- Secluded building sites
- No HOA

- Minimal building restrictions
- Wooded acreage
- Peaceful and Private
- Deer Hunting/Hunting Opportunities

Hickory Ridge Estates offers the peace and privacy you've been looking for to build your custom country dream home! As you enter through Oak Ridge Estates and Hickory Ridge Estates, you'll notice many new large custom homes and beautiful landscape surrounding you. Your peaceful journey in will land you at your spacious lot which offers multiple secluded building sites. Take a walk through your woodlands and you'll be embraced by what nature created for you. Hardwood Oak and Hickory trees, Cedar trees and more dot the land offering a diverse, healthy forest. Deer and other wildlife are abundant here as well. Bring your builder and stake your claim in this awesome countryside before it's gone!