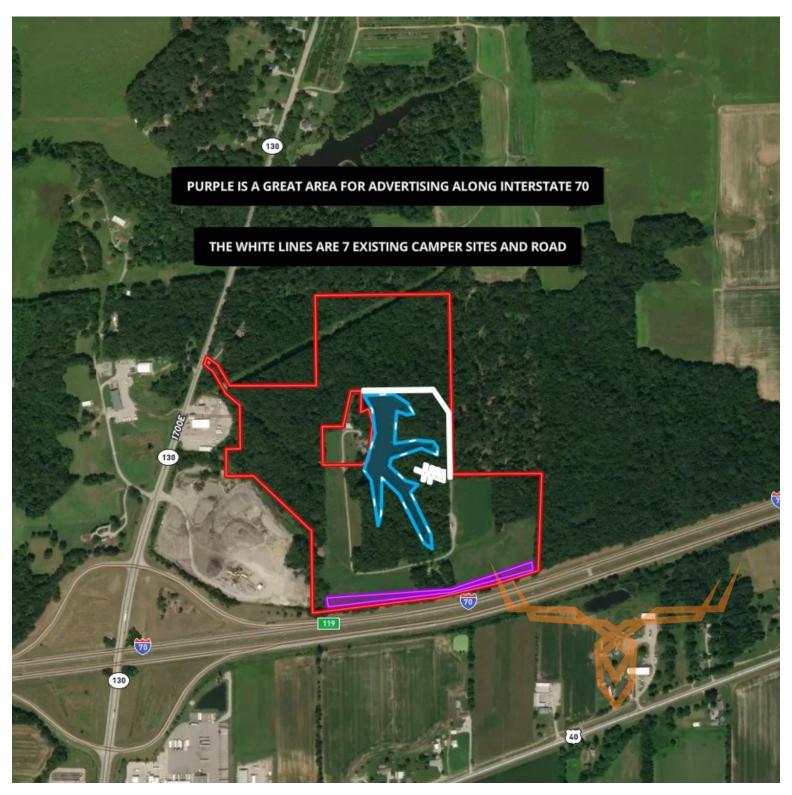

#### **PROPERTY HIGHLIGHTS:**

- 5 acre lake
- 7 established camper spots
- Electric and Water run through and around the entire property
- Interstate 70 frontage with 20,000 vehicles a day driving past
- Great development potential for more campers, small cabins (AirBNB/VRBO) or homes.
- Very mature timber
- CRP makes \$3,400/yr.
- Creek

#### **PROPERTY DESCRIPTION:**

This property offers a great business opportunity. The seller has run electric and water around the entire 5 acre lake and installed 7 camper sites with hook ups all for his personal use on the east side of the lake, but has it turned into a small business. The Seller made around \$20,000 in 2024 renting the camper spots and wasn't even trying to rent the spots. This property would be perfect for building a few tiny homes, cabins or shipping container cabins around the lake to Air B&B and VRBO and build more camper sites to rent. With almost 1/2 mile of Interstate 70 frontage and 20,000+ vehicles that drive past it a day it's the perfect advertising. There are multiple lake view locations and some great building spots overlooking the multiple oak ridges and great rocky creek bottom plus many more building locations. There is room to build bike trails, ATV trails, playgrounds and more. Or build one private cabin and use for your personal use. The property is covered in deer sign.