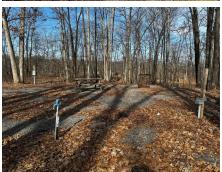

#### **PROPERTY HIGHLIGHTS:**

- 5 acre lake
- 7 established camper spots
- Electric and Water run through and around the entire property
- Interstate 70 frontage with 20,000 vehicles a day driving past
- Great development potential for more campers, small cabins (AirBNB/VRBO) or homes.
- Very mature timber
- CRP makes \$3,400/yr.
- Creek

#### **PROPERTY DESCRIPTION:**

This property offers a great business opportunity. The seller has run electric and water around the entire 5 acre lake and installed 7 camper sites with hook ups all for his personal use on the east side of the lake, but has it turned into a small business. The Seller made around \$20,000 in 2024 renting the camper spots and wasn't even trying to rent the spots. This property would be perfect for building a few tiny homes, cabins or shipping container cabins around the lake to Air B&B and VRBO and build more camper sites to rent. With almost 1/2 mile of Interstate 70 frontage and 20,000+ vehicles that drive past it a day it's the perfect advertising. There are multiple lake view locations and some great building spots overlooking the multiple oak ridges and great rocky creek bottom plus many more building locations. There is room to build bike trails, ATV trails, playgrounds and more. Or build one private cabin and use for your personal use. The property is covered in deer sign.