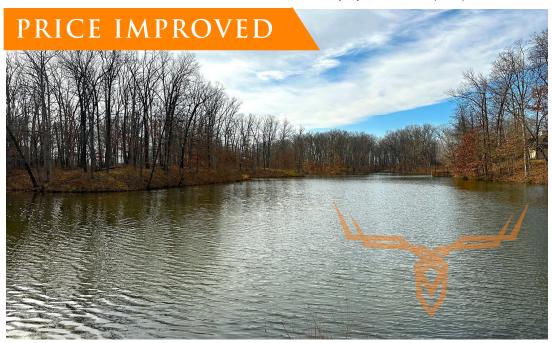

#### **PROPERTY HIGHLIGHTS:**

- 5 acre lake
- 7 established camper spots
- Electric and Water run through and around the entire property
- Interstate 70 frontage with 20,000 vehicles a day driving past
- Great development potential for more campers, small cabins (AirBNB/VRBO) or homes.
- Very mature timber
- CRP makes \$3,400/yr.
- Creek

#### **PROPERTY DESCRIPTION:**

This property offers a great business opportunity. The seller has run electric and water around the entire 5 acre lake and installed 7 camper sites with hook ups all for his personal use on the east side of the lake, but has it turned into a small business. The Seller made around \$20,000 in 2024 renting the camper spots and wasn't even trying to rent the spots. This property would be perfect for building a few tiny homes, cabins or shipping container cabins around the lake to Air B&B and VRBO and build more camper sites to rent. With almost 1/2 mile of Interstate 70 frontage and 20,000+ vehicles that drive past it a day it's the perfect advertising. There are multiple lake view locations and some great building spots overlooking the multiple oak ridges and great rocky creek bottom plus many more building locations. There is room to build bike trails, ATV trails, playgrounds and more. Or build one private cabin and use for your personal use. The property is covered in deer sign.