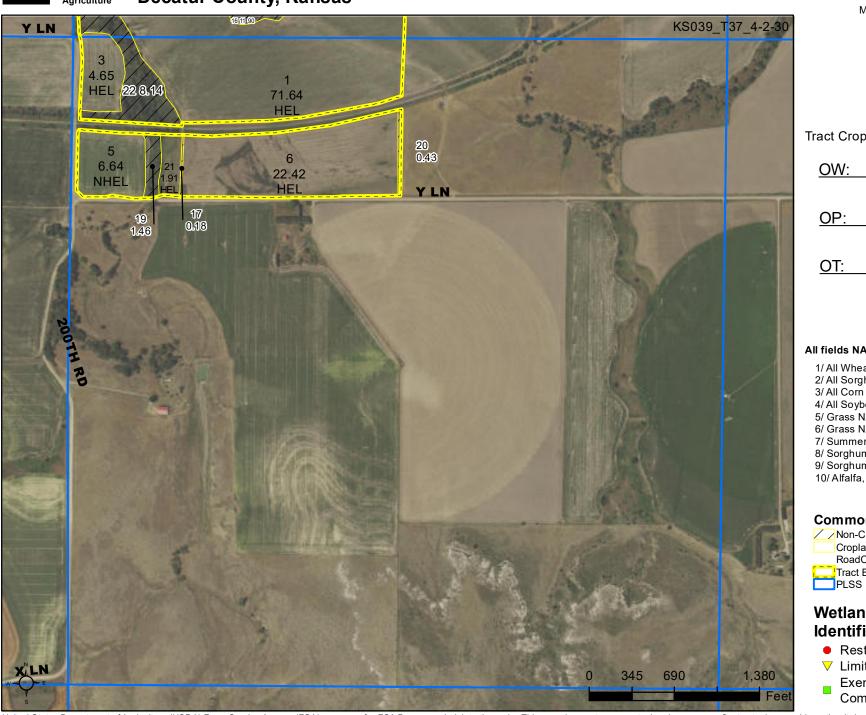

### 2024 Program Year

Map Created October 04, 2023 Displayed over 2021 NAIP

Tract **37** 

Farm **3710** 

4-2-30

Tract Cropland Total: 134.32 acres

All fields NAG, NI unless otherwise noted.

1/ All Wheat HRW, NI, GR 2/ All Sorghum GRS, NI, GR 3/ All Corn YEL, NI, GR 4/ All Soybeans COM, NI, GR 5/ Grass NAG, NI, GZ 6/ Grass NAG, NI, LS 7/ Summer Fallow, NI 8/ Sorghum Forage, Cane, NI, FG 9/ Sorghum Dual Purpose, NI, FG 10/ Alfalfa, NI, FG

**Common Land Unit** 

Non-Cropland Cropland RoadCenterline\_NG911\_GCS\_20230913 Tract Boundary

# Wetland Determination Identifiers

- Restricted Use
- Limited Restrictions
  Exempt from Conservation Compliance Provisions

United States Department of Agriculture (USDA) Farm Service Agency (FSA) maps are for FSA Program administration only. This map does not represent a legal survey or reflect actual ownership; rather it depicts the information provided directly from the producer and/or National Agricultural Imagery Program (NAIP) imagery. The producer accepts the data 'as is' and assumes all risks associated with its use. USDA-FSA assumes no responsibility for actual or consequential damage incurred as a result of any user's reliance on this data outside FSA Programs. Wetland identifiers do not represent the size, shape, or specific determination of the area. Refer to your original determination (CPA-026 and attached maps) for exact boundaries and determinations or contact USDA Natural Resources Conservation Service (NRCS).