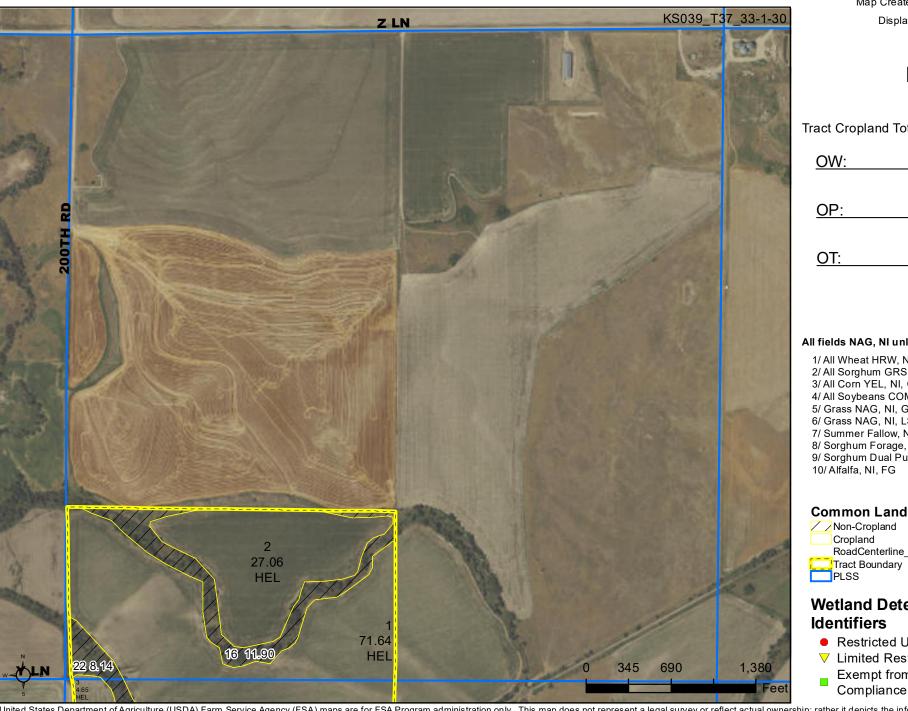

## 2024 Program Year

Map Created October 04, 2023 Displayed over 2021 NAIP

Tract 37

Farm 3710

33-1-30

Tract Cropland Total: 134.32 acres

#### All fields NAG, NI unless otherwise noted.

1/All Wheat HRW, NI, GR 2/ All Sorghum GRS, NI, GR 3/ All Corn YEL, NI, GR 4/ All Soybeans COM, NI, GR 5/ Grass NAG, NI, GZ 6/ Grass NAG, NI, LS 7/ Summer Fallow, NI 8/ Sorghum Forage, Cane, NI, FG 9/ Sorghum Dual Purpose, NI, FG

### **Common Land Unit**

- RoadCenterline NG911 GCS 20230913

## Wetland Determination

- Restricted Use
- V Limited Restrictions Exempt from Conservation **Compliance Provisions**

United States Department of Agriculture Decatur County, Kansas