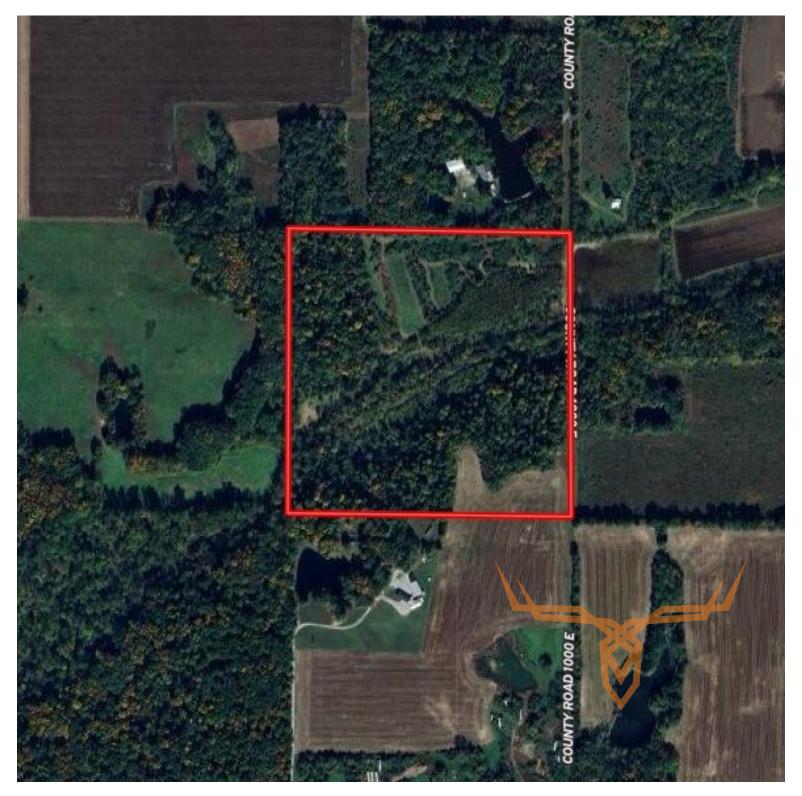

## **PROPERTY DESCRIPTION:**

This is a dynamite 40+/- acre tract that is located south of Shobinier, just east of State Highway 51 on the Fayette County line. This gem is made up of everything a deer and turkey hunter wants in a property! There is a little over 3 acres of tillable along with about 9 acres of income producing CRP and the remainder is timber. It also has a nice creek that winds through the property.

If you're looking for a diverse 40 acre tract that has a built in return, an excellent trail system and plenty of wildlife do not pass this one up!

PRICE: \$206,000 ACRES: 40± COUNTY: Fayette

**PRESENTED BY:** 