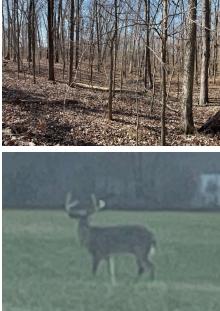

## **PROPERTY HIGHLIGHTS:**

- Excellent Deer and Turkey Numbers
- Good mix of tillable & timber
- 9± acres CRP
- Income producing
- Creek

**Diverse Habitat** 

Tons of Deer Sign

It doesn't take long to realize from the photos and deer sign on this farm that it is one huge funnel. Check out the aerial photo and you will quickly notice that this 40 is the hub of the wheel.