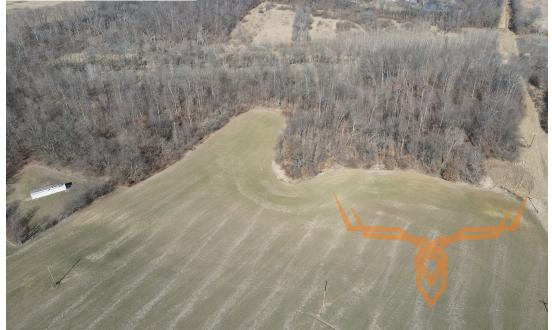

**Diverse Habitat** 

Tons of Deer Sign

It doesn't take long to realize from the photos and deer sign on this farm that it is one huge funnel. Check out the aerial photo and you will quickly notice that this 40 is the hub of the wheel.