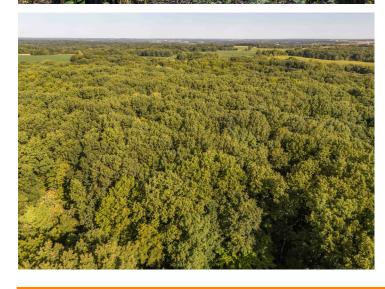

#### Bidding Ends Tuesday, October 8th at 10AM.

These 41± gently rolling to rolling acres are conveniently 5 miles south of the village of Time. The land represents outstanding deer and turkey hunting and recreation in a highly sought-after area. This wooded tract consists of mature hardwoods and thickets with a small creek meandering through. The fresh trails and old rubs are sure to excite most all hunters. The farm is 20 minutes from Pittsfield and approximately 65 miles to Alton and 90 miles to Chesterfield, MO. Tracts of land this size rarely hit the market. Make plans to tour this property. You won't be disappointed!