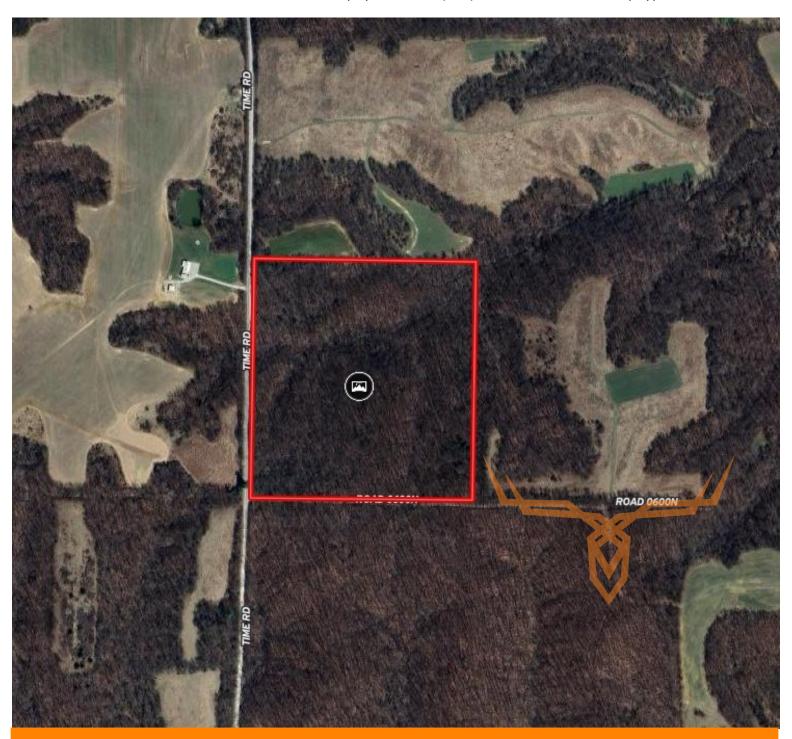

#### **PROPERTY ADDRESS:**

00 Time Road Nebo, IL 62355

ACRES: 41± **COUNTY: Pike** 

#### Bidding Ends Tuesday, October 8th at 10AM.

These 41± gently rolling to rolling acres are conveniently 5 miles south of the village of Time. The land represents outstanding deer and turkey hunting and recreation in a highly sought-after area. This wooded tract consists of mature hardwoods and thickets with a small creek meandering through. The fresh trails and old rubs are sure to excite most all hunters. The farm is 20 minutes from Pittsfield and approximately 65 miles to Alton and 90 miles to Chesterfield, MO. Tracts of land this size rarely hit the market. Make plans to tour this property. You won't be disappointed!