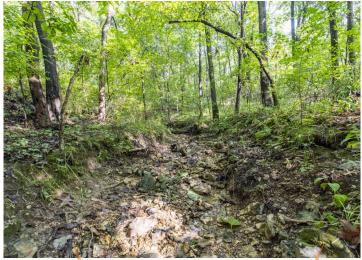

#### Bidding Ends Tuesday, October 8th at 10AM.

These 41± gently rolling to rolling acres are conveniently 5 miles south of the village of Time. The land represents outstanding deer and turkey hunting and recreation in a highly sought-after area. This wooded tract consists of mature hardwoods and thickets with a small creek meandering through. The fresh trails and old rubs are sure to excite most all hunters. The farm is 20 minutes from Pittsfield and approximately 65 miles to Alton and 90 miles to Chesterfield, MO. Tracts of land this size rarely hit the market. Make plans to tour this property. You won't be disappointed!