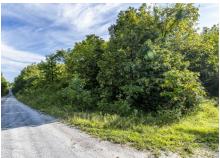

#### Bidding Ends Tuesday, October 8th at 10AM.

These 41± gently rolling to rolling acres are conveniently 5 miles south of the village of Time. The land represents outstanding deer and turkey hunting and recreation in a highly sought-after area. This wooded tract consists of mature hardwoods and thickets with a small creek meandering through. The fresh trails and old rubs are sure to excite most all hunters. The farm is 20 minutes from Pittsfield and approximately 65 miles to Alton and 90 miles to Chesterfield, MO. Tracts of land this size rarely hit the market. Make plans to tour this property. You won't be disappointed!