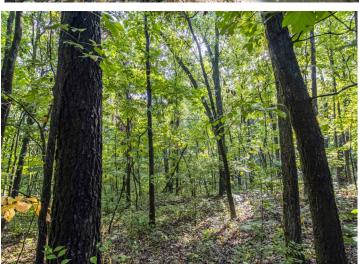

#### Bidding Ends Tuesday, October 8th at 10AM.

These 41± gently rolling to rolling acres are conveniently 5 miles south of the village of Time. The land represents outstanding deer and turkey hunting and recreation in a highly sought-after area. This wooded tract consists of mature hardwoods and thickets with a small creek meandering through. The fresh trails and old rubs are sure to excite most all hunters. The farm is 20 minutes from Pittsfield and approximately 65 miles to Alton and 90 miles to Chesterfield, MO. Tracts of land this size rarely hit the market. Make plans to tour this property. You won't be disappointed!