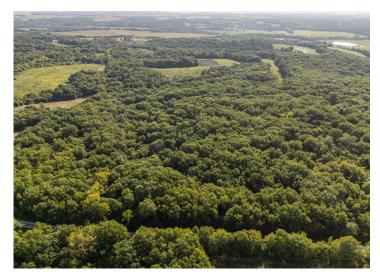

#### Bidding Ends Tuesday, October 8th at 10AM.

These 41± gently rolling to rolling acres are conveniently 5 miles south of the village of Time. The land represents outstanding deer and turkey hunting and recreation in a highly sought-after area. This wooded tract consists of mature hardwoods and thickets with a small creek meandering through. The fresh trails and old rubs are sure to excite most all hunters. The farm is 20 minutes from Pittsfield and approximately 65 miles to Alton and 90 miles to Chesterfield, MO. Tracts of land this size rarely hit the market. Make plans to tour this property. You won't be disappointed!