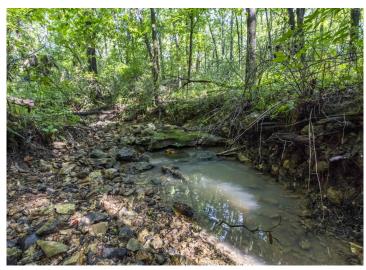

#### Bidding Ends Tuesday, October 8th at 10AM.

These 41± gently rolling to rolling acres are conveniently 5 miles south of the village of Time. The land represents outstanding deer and turkey hunting and recreation in a highly sought-after area. This wooded tract consists of mature hardwoods and thickets with a small creek meandering through. The fresh trails and old rubs are sure to excite most all hunters. The farm is 20 minutes from Pittsfield and approximately 65 miles to Alton and 90 miles to Chesterfield, MO. Tracts of land this size rarely hit the market. Make plans to tour this property. You won't be disappointed!