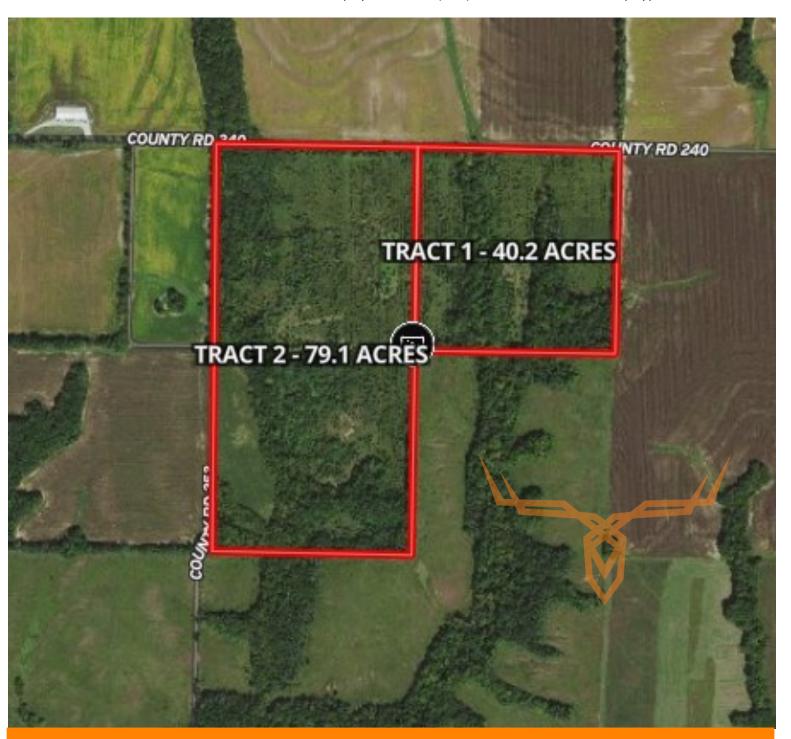

### **AUCTION DETAILS:**

These 119.3 flat to gently rolling surveyed acres offered in two tracts are conveniently located 2 miles east of Bethel on Shelby 240. There are 80.54 acres in CRP with the balance in mature hardwoods and brushy draws. The CRP is in two (2) contracts with 8.11 acres expiring September 30, 2026 paying \$1,336.00 annually and 72.43 acres expiring September 30, 2031 paying \$11,934.00 annually. The Seller will receive all the 2024 CRP payment and the Buyer(s) will receive the remaining payments. The farm has exceptional whitetail deer and turkey hunting and recreation. Check out the trail cam pictures if you haven't already. It's a proven producer year in and year out. The land is approximately 86 miles north of Columbia and 140 miles northwest of the Chesterfield Valley. If you're looking for great hunting in NEMO, be sure to check out the Bober farm. You'll be glad you did!

<u>Tract 1:</u> 40.2 acres consisting of 1.62± acres paying \$164.77 per acre through September 30, 2026 and 24.05± acres paying \$164.77 per acre through September 30, 2031. The remaining acres consist of mature hardwoods, brush and established food plot currently in ladino clover. One (1) Redneck blind will convey with this tract.

<u>Tract 2:</u> 79.1 acres consisting of 6.49± acres paying \$164.77 per acre through September 30, 2026 and 48.38± acres paying \$164.77 per acre through September 30, 2031. The remaining acres consist of mature hardwoods, brush, and an annual food plot with brassicas planted for this year. One (1) Banks blind and one (1) permanent blind will convey with this tract.