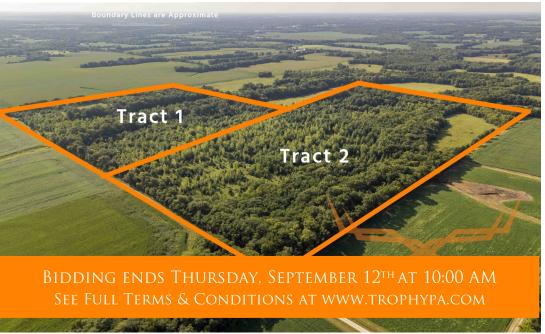

# Shelby County Missouri Land for Sale at iAuction - Bober Farm

www.TrophyPA.com • (855) 573-5263 • leads@trophypa.com

**ACRES:** 119.3

## 00 County Road 240 **COUNTY: Shelby**

### **AUCTION DETAILS:**

These 119.3 flat to gently rolling surveyed acres offered in two tracts are conveniently located 2 miles east of Bethel on Shelby 240. There are 80.54 acres in CRP with the balance in mature hardwoods and brushy draws. The CRP is in two (2) contracts with 8.11 acres expiring September 30, 2026 paying \$1,336.00 annually and 72.43 acres expiring September 30, 2031 paying \$11,934.00 annually. The Seller will receive all the 2024 CRP payment and the Buyer(s) will receive the remaining payments. The farm has exceptional whitetail deer and turkey hunting and recreation. Check out the trail cam pictures if you haven't already. It's a proven producer year in and year out. The land is approximately 86 miles north of Columbia and 140 miles northwest of the Chesterfield Valley. If you're looking for great hunting in NEMO, be sure to check out the Bober farm. You'll be glad you did!

<u>Tract 1:</u> 40.2 acres consisting of 1.62± acres paying \$164.77 per acre through September 30, 2026 and 24.05± acres paying \$164.77 per acre through September 30, 2031. The remaining acres consist of mature hardwoods, brush and established food plot currently in ladino clover. One (1) Redneck blind will convey with this tract.

<u>Tract 2:</u> 79.1 acres consisting of 6.49± acres paying \$164.77 per acre through September 30, 2026 and 48.38± acres paying \$164.77 per acre through September 30, 2031. The remaining acres consist of mature hardwoods, brush, and an annual food plot with brassicas planted for this year. One (1) Banks blind and one (1) permanent blind will convey with this tract.