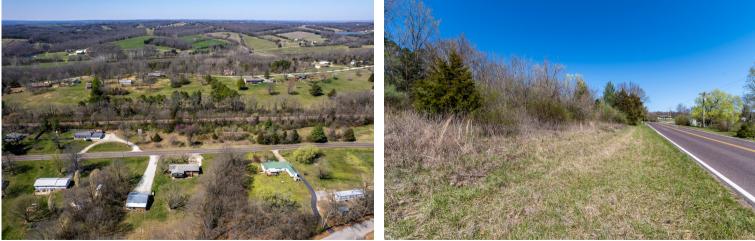

## **PROPERTY DESCRIPTION:**

Villa Ridge, MO Residential Lot for Sale at iAuction – Bonner Property

Bidding Ends Wednesday, April 24th at 1PM.

Here is a level building lot in the city limits of Villa Ridge that is ready for your new home! The lot fronts on Hwy M and has access to public water & electricity! Wide frontage makes it easy to have a circle drive and maintain some "elbow" room between neighbors. Easy access to Hwy 100 and Interstate I-44. Just 15 minutes to downtown Washington Missouri and all that it has to offer. Come see your new homesite today!