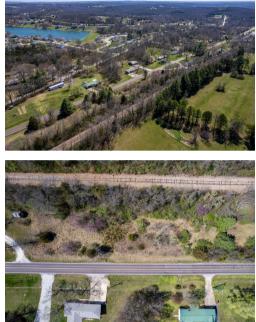

## **PROPERTY DESCRIPTION:**

Villa Ridge, MO Residential Lot for Sale at iAuction – Bonner Property

Bidding Ends Wednesday, April 24th at 1PM.

Here is a level building lot in the city limits of Villa Ridge that is ready for your new home! The lot fronts on Hwy M and has access to public water & electricity! Wide frontage makes it easy to have a circle drive and maintain some "elbow" room between neighbors. Easy access to Hwy 100 and Interstate I-44. Just 15 minutes to downtown Washington Missouri and all that it has to offer. Come see your new homesite today!