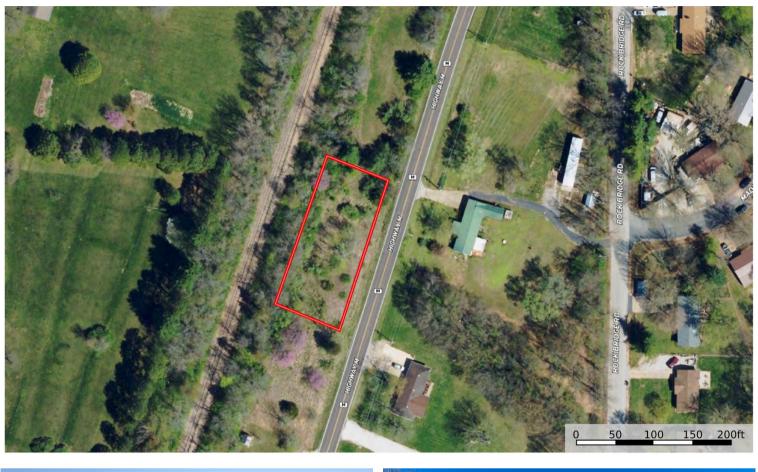

## **PROPERTY DESCRIPTION:**

Villa Ridge, MO Residential Lot for Sale at iAuction – Bonner Property

Bidding Ends Wednesday, April 24th at 1PM.

Here is a level building lot in the city limits of Villa Ridge that is ready for your new home! The lot fronts on Hwy M and has access to public water & electricity! Wide frontage makes it easy to have a circle drive and maintain some "elbow" room between neighbors. Easy access to Hwy 100 and Interstate I-44. Just 15 minutes to downtown Washington Missouri and all that it has to offer. Come see your new homesite today!