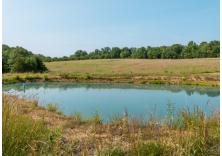

#### **PROPERTY HIGHLIGHTS:**

- 10.23 acres
- Perfect small recreational property or potential build site
- Motocross track
- Small Pond

- Wet weather creek
- Open pasture potential horse property!
- Small food plot
- 1± Hour from St. Louis!

If you are a hunter, the open pasture and wooded areas give you multiple stand locations and food plot locations on this small property. There is also a water source with a wet weather creek and the 1/4 acre pond.