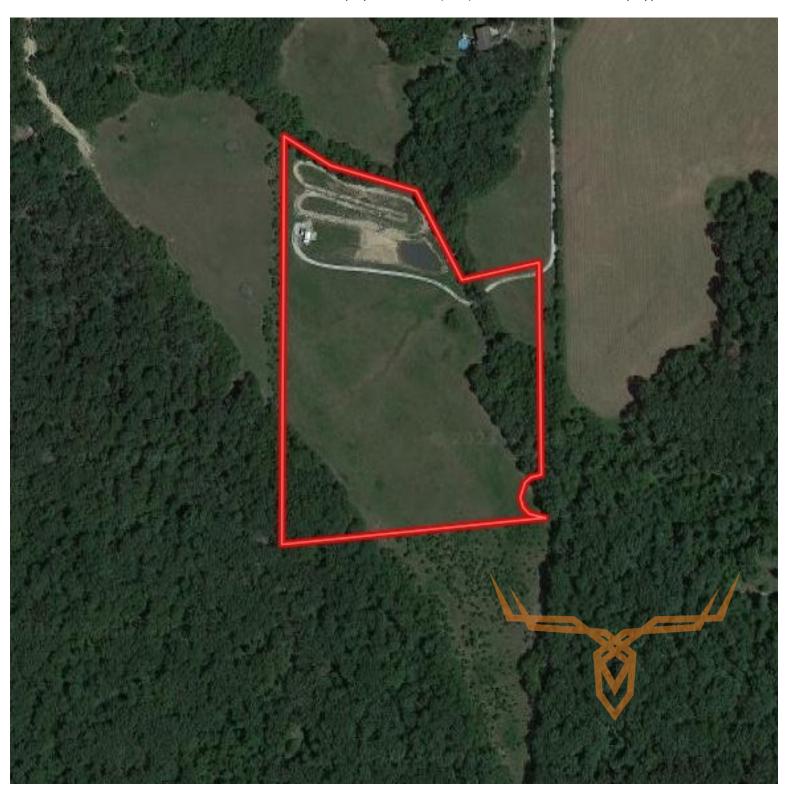

#### **PROPERTY HIGHLIGHTS:**

- 10.23 acres
- Perfect small recreational property or potential build site
- Motocross track
- Small Pond

- Wet weather creek
- Open pasture potential horse property!
- Small food plot
- 1± Hour from St. Louis!

#### **PROPERTY DESCRIPTION:**

Escape to your dream property, just 1± hour from St. Louis! This 10.23 acre property packs a punch for its size. Located at the end of Stricker Farm Rd, the property offers you peace, quiet, and privacy. It would be a fantastic build location!

For someone looking for a recreational property, there is a motocross track and a tuff shed for storing your toys. The pasture would also be perfect for horses. There is also a small shooting range!

This 10 acre property is packed with features and could be yours!