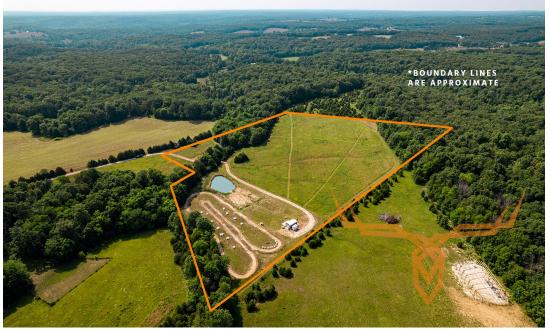

#### **PROPERTY HIGHLIGHTS:**

- 10.23 acres
- Perfect small recreational property or potential build site
- Motocross track
- Small Pond

- Wet weather creek
- Open pasture potential horse property!
- Small food plot
- 1± Hour from St. Louis!

#### **PROPERTY DESCRIPTION:**

Escape to your dream property, just 1± hour from St. Louis! This 10.23 acre property packs a punch for its size. Located at the end of Stricker Farm Rd, the property offers you peace, quiet, and privacy. It would be a fantastic build location!

If you are a hunter, the open pasture and wooded areas give you multiple stand locations and food plot locations on this small property. There is also a water source with a wet weather creek and the 1/4 acre pond.

For someone looking for a recreational property, there is a motocross track and a tuff shed for storing your toys. The pasture would also be perfect for horses. There is also a small shooting range!

This 10 acre property is packed with features and could be yours!