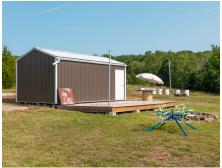

For someone looking for a recreational property, there is a motocross track and a tuff shed for storing your toys. The pasture would also be perfect for horses. There is also a small shooting range!

This 10 acre property is packed with features and could be yours!