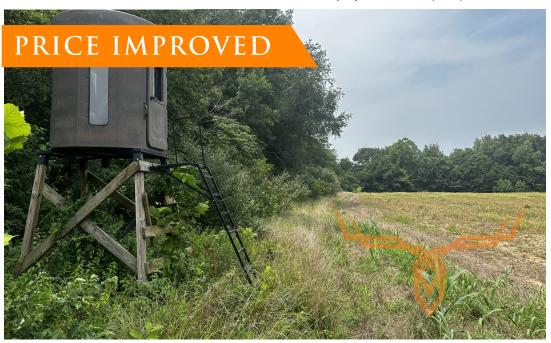

### **PROPERTY HIGHLIGHTS:**

- 48 acres CRP \$5,468/yr
- 30x40 metal barn
- 2- Trophy 360 blinds
- 1- banks blind
- 5 ladder stands
- Established food plots of soybeans

### **PROPERTY DESCRIPTION:**

These 111 acres in Franklin County, Illinois are one of the nicest farms you'll find in Southern Illinois. The new 30x40 metal building is perfect for storing all of your equipment. There are 3 new box blinds and 5 ladder stands already in place overlooking the 3 food plots planted in soybeans. There is also plenty of time to sow oats and turnips over the beans for the upcoming deer season. The property is loaded with deer and turkeys. The farm is 90% high ground but there is a small section in the NW corner around 12± acres that could be turned into a duck impoundment for duck hunting. There is also a decent amount of mature timber if you want to cut it for possible additional income.