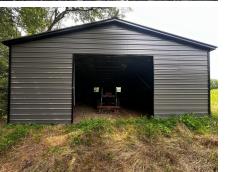

### **PROPERTY HIGHLIGHTS:**

- 48 acres CRP \$5,468/yr
- 30x40 metal barn
- 2- Trophy 360 blinds
- 1- banks blind
- 5 ladder stands
- Established food plots of soybeans

### **PROPERTY DESCRIPTION:**

These 111 acres in Franklin County, Illinois are one of the nicest farms you'll find in Southern Illinois. The new 30x40 metal building is perfect for storing all of your equipment. There are 3 new box blinds and 5 ladder stands already in place overlooking the 3 food plots planted in soybeans. There is also plenty of time to sow oats and turnips over the beans for the upcoming deer season. The property is loaded with deer and turkeys. The farm is 90% high ground but there is a small section in the NW corner around 12± acres that could be turned into a duck impoundment for duck hunting. There is also a decent amount of mature timber if you want to cut it for possible additional income.