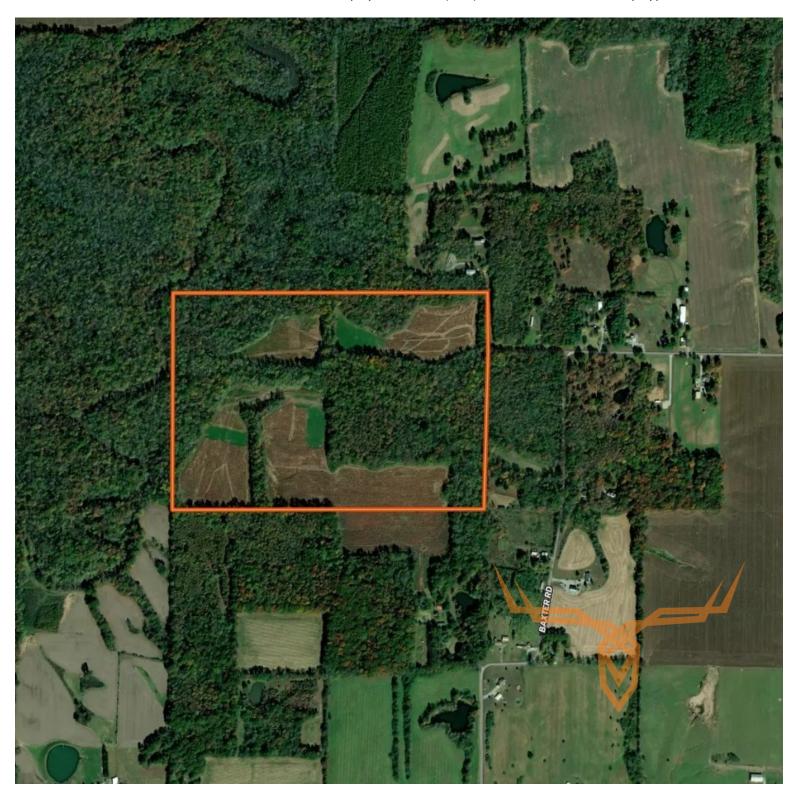

# Income Producing Hunting Property with Stands in Place for Sale

www.TrophyPA.com • (855) 573-5263 • leads@trophypa.com

PRICE: \$590,000 ACRES: 111±

**COUNTY**: Franklin

### **PROPERTY ADDRESS:**

00 Baxter Road Benton, IL 62812

### **PROPERTY DESCRIPTION:**

These 111 acres in Franklin County, Illinois are one of the nicest farms you'll find in Southern Illinois. The new 30x40 metal building is perfect for storing all of your equipment. There are 3 new box blinds and 5 ladder stands already in place overlooking the 3 food plots planted in soybeans. There is also plenty of time to sow oats and turnips over the beans for the upcoming deer season. The property is loaded with deer and turkeys. The farm is 90% high ground but there is a small section in the NW corner around 12± acres that could be turned into a duck impoundment for duck hunting. There is also a decent amount of mature timber if you want to cut it for possible additional income.