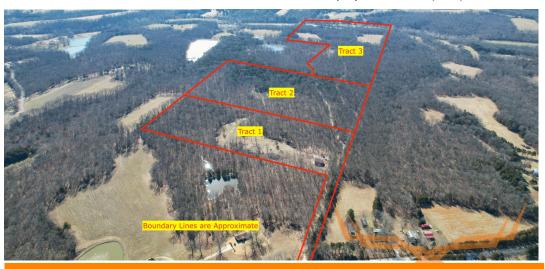

### **AUCTION DETAILS:**

Property preview Saturday, April 1st 11AM to 1PM.

These 115± gently rolling acres on highway E in the Stony Hill area of Franklin County are being offered in three tracts! This is a highly sought-after area near New Haven and Hermann and just 28 minutes to Washington, MO! The land consists of woods and grassland with Big Branch meandering through the southern part of the property and a newer 30' x 40' metal outbuilding. Be sure to check this property out. You won't be disappointed!

Tract 1: 20± acres with a mix of open food plots and woods, a new metal outbuilding (30'X40') with two 16' overhead doors, and Banks blind! Perfect for your weekend retreat, hunting camp or a place to build your new home!

Tract 2: 22±acres of gently rolling woods with a food plot right in the center for bringing in those weary old bucks! Good access on a private road, just off Hwy E! A very private place to build your weekend cabin or forever home!

Tract 3: 73± acres of gently rolling fields and woods with cedar thickets, mature hardwoods, and tillable ground with income & food plots! A live creek, called Big Branch, runs through the south end of the property from west to east. Electric runs across the property and there is a permanent deer stand to get you started on your next deer season! A good trail system makes access to all parts of the property a breeze and this tract "hunts big". There is room for several hunters with 6 separate tillable fields and two isolated food plots! A hunter's dream!