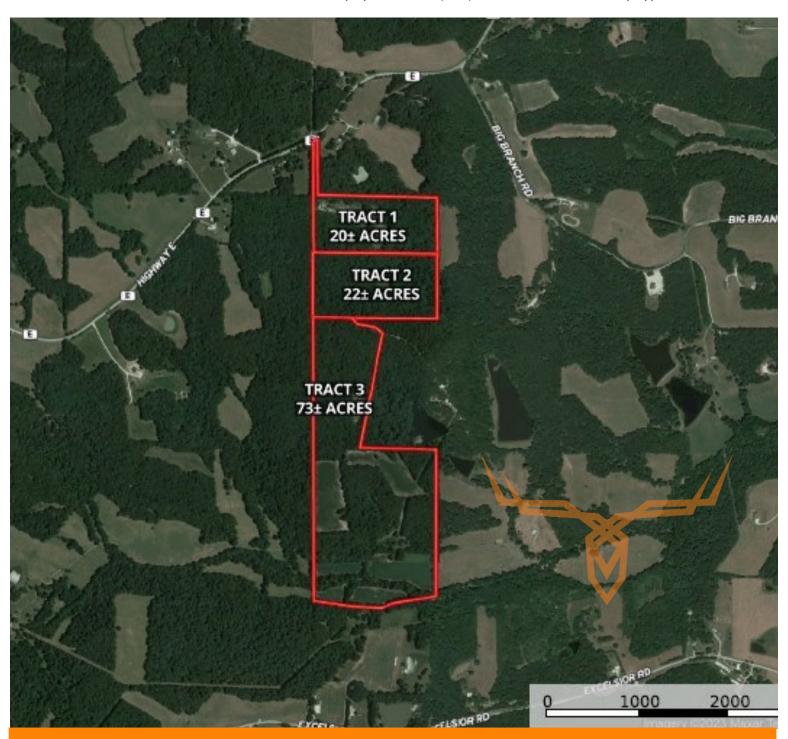

### **AUCTION DETAILS:**

Property preview Saturday, April 1st 11AM to 1PM.

These 115± gently rolling acres on highway E in the Stony Hill area of Franklin County are being offered in three tracts! This is a highly sought-after area near New Haven and Hermann and just 28 minutes to Washington, MO! The land consists of woods and grassland with Big Branch meandering through the southern part of the property and a newer 30' x 40' metal outbuilding. Be sure to check this property out. You won't be disappointed!

Tract 1: 20± acres with a mix of open food plots and woods, a new metal outbuilding (30'X40') with two 16' overhead doors, and Banks blind! Perfect for your weekend retreat, hunting camp or a place to build your new home!

Tract 2: 22±acres of gently rolling woods with a food plot right in the center for bringing in those weary old bucks! Good access on a private road, just off Hwy E! A very private place to build your weekend cabin or forever home!

Tract 3: 73± acres of gently rolling fields and woods with cedar thickets, mature hardwoods, and tillable ground with income & food plots! A live creek, called Big Branch, runs through the south end of the property from west to east. Electric runs across the property and there is a permanent deer stand to get you started on your next deer season! A good trail system makes access to all parts of the property a breeze and this tract "hunts big". There is room for several hunters with 6 separate tillable fields and two isolated food plots! A hunter's dream!