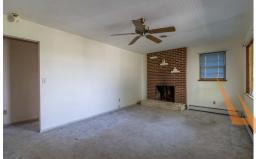

As you approach the property, you'll be greeted by a cozy 3-bedroom, 1-bathroom home with a full unfinished basement, offering ample space for storage and potential expansion. The inviting eat-in dining area, complete with a wood-burning fireplace, creates the perfect ambiance for gatherings and memorable family moments.

<u>Tract 1:</u> 3 bedroom, 1 bathroom home, with a full, unfinished basement on 3.01 Acres at the corner of Hwy 185 and E Casco Rd.. The home features a kitchen with eat-in dining area that opens to a living room with a wood burning fireplace. The unfinished basement has plenty of room for storage or work space and features a "walk up" basement door to the outside. Plenty of room to add additional outbuildings, plant a garden, or just enjoy the serenity of the countryside.