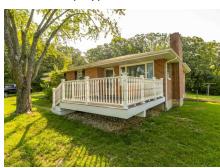

As you approach the property, you'll be greeted by a cozy 3-bedroom, 1-bathroom home with a full unfinished basement, offering ample space for storage and potential expansion. The inviting eat-in dining area, complete with a wood-burning fireplace, creates the perfect ambiance for gatherings and memorable family moments.

<u>Tract 1:</u> 3 bedroom, 1 bathroom home, with a full, unfinished basement on 3.01 Acres at the corner of Hwy 185 and E Casco Rd.. The home features a kitchen with eat-in dining area that opens to a living room with a wood burning fireplace. The unfinished basement has plenty of room for storage or work space and features a "walk up" basement door to the outside. Plenty of room to add additional outbuildings, plant a garden, or just enjoy the serenity of the countryside.