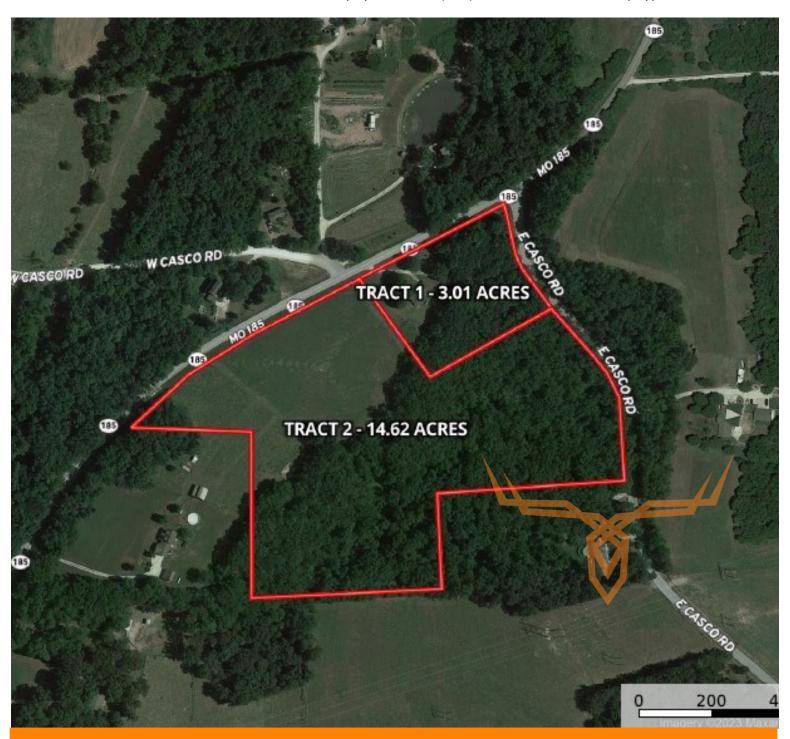

### **AUCTION DETAILS:**

Preview Day Saturday, August 19th 11AM to 1PM.

Bidding Ends Thursday, September 14th at 10AM.

Welcome to 5534 Highway 185, Beaufort, MO 63013, in the picturesque and serene landscape of Franklin County. This exceptional property spans 17.63 acres and is being offered in two tracts, providing an incredible opportunity for those seeking a harmonious blend of rural living, hunting, and potential development.

<u>Tract 1:</u> 3 bedroom, 1 bathroom home, with a full, unfinished basement on 3.01 Acres at the corner of Hwy 185 and E Casco Rd.. The home features a kitchen with eat-in dining area that opens to a living room with a wood burning fireplace. The unfinished basement has plenty of room for storage or work space and features a "walk up" basement door to the outside. Plenty of room to add additional outbuildings, plant a garden, or just enjoy the serenity of the countryside.

<u>Tract 2:</u> 14.62 Acres with frontage on Hwy 185 and East Casco Rd. It consists of both open ground and woods and has gently rolling topography. This piece would be perfect for a homesite, hobby farm, or recreation. The property boasts multiple potential build sites, easy access to blacktop frontage, and a great location.