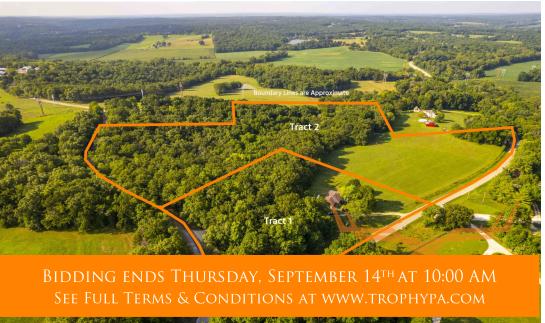

### **AUCTION DETAILS:**

Preview Day Saturday, August 19th 11AM to 1PM.

Bidding Ends Thursday, September 14th at 10AM.

Welcome to 5534 Highway 185, Beaufort, MO 63013, in the picturesque and serene landscape of Franklin County. This exceptional property spans 17.63 acres and is being offered in two tracts, providing an incredible opportunity for those seeking a harmonious blend of rural living, hunting, and potential development.

<u>Tract 1:</u> 3 bedroom, 1 bathroom home, with a full, unfinished basement on 3.01 Acres at the corner of Hwy 185 and E Casco Rd.. The home features a kitchen with eat-in dining area that opens to a living room with a wood burning fireplace. The unfinished basement has plenty of room for storage or work space and features a "walk up" basement door to the outside. Plenty of room to add additional outbuildings, plant a garden, or just enjoy the serenity of the countryside.

<u>Tract 2:</u> 14.62 Acres with frontage on Hwy 185 and East Casco Rd. It consists of both open ground and woods and has gently rolling topography. This piece would be perfect for a homesite, hobby farm, or recreation. The property boasts multiple potential build sites, easy access to blacktop frontage, and a great location.