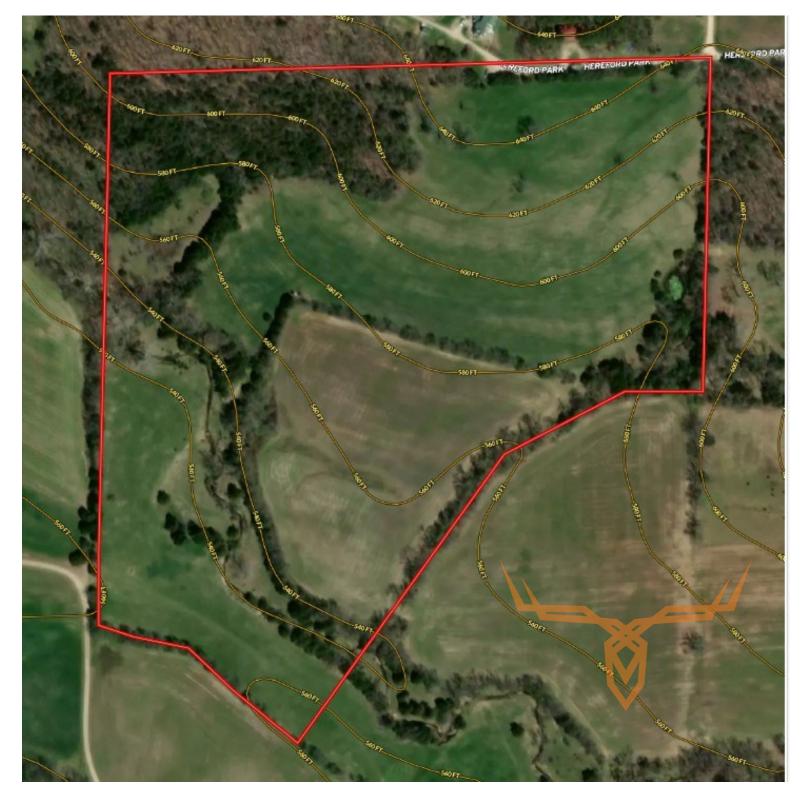

Scenic 37± Acre Property in the Heart of

Washington School District for Sale—Franklin County

www.TrophyPA.com • (855) 573-5263 • leads@trophypa.com

**PROPERTY ADDRESS:** 00 Hereford Park New Haven, MO 63068

**Tillable Ground** 

Scattered Timber

Pasture

Whether you dream of building your forever home, establishing a hobby farm, or creating a self-sustaining homestead, this versatile land can bring your vision to life. For outdoor enthusiasts, the property also offers excellent hunting possibilities, with great habitat and cover, and a wet-weather creek. Open fields with some fencing and wooded areas would potentially make this a great horse, minifarm property, or recreational oasis. Buyers will have dual access to Herford Park and Bridle Lane. This property is a rare find with a desirable location and the perfect mix of timber, openness, and a picturesque setting. Don't miss your chance to own a slice of countryside paradise.

PRICE: \$573,500 ACRES: 37± COUNTY: Franklin