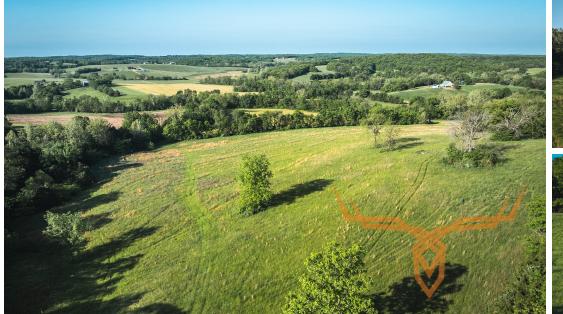

### **PROPERTY DESCRIPTION:**

Discover the perfect blend of natural beauty and opportunity on this stunning 37± acre property, ideally located within the highly sought-after Washington School District. Nestled on gently rolling hillsides, this land offers breathtaking views, peaceful surroundings, and endless potential. Several possible home-building sites are scattered throughout the property, with elevations that provide sweeping views and the serene backdrop of the Missouri countryside.

**Tillable Ground** 

Scattered Timber

Pasture

Whether you dream of building your forever home, establishing a hobby farm, or creating a self-sustaining homestead, this versatile land can bring your vision to life. For outdoor enthusiasts, the property also offers excellent hunting possibilities, with great habitat and cover, and a wet-weather creek. Open fields with some fencing and wooded areas would potentially make this a great horse, minifarm property, or recreational oasis. Buyers will have dual access to Herford Park and Bridle Lane. This property is a rare find with a desirable location and the perfect mix of timber, openness, and a picturesque setting. Don't miss your chance to own a slice of countryside paradise.