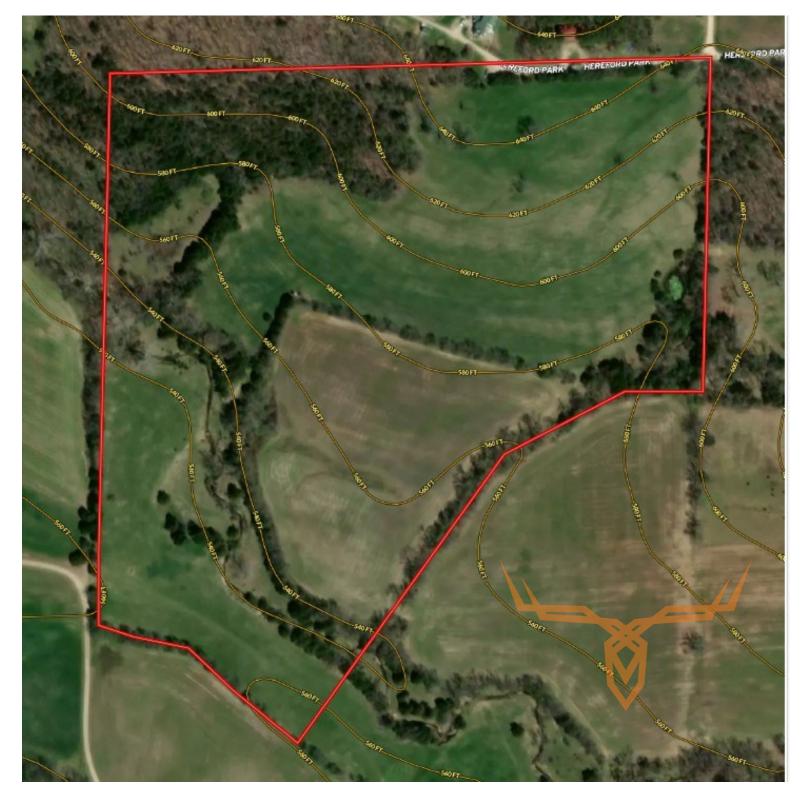

Scenic 37± Acre Property in the Heart of

Washington School District for Sale—Franklin County

www.TrophyPA.com · (855) 573-5263 · leads@trophypa.com

**PROPERTY ADDRESS:** 00 Herford Park New Haven, MO 63068

#### **PROPERTY DESCRIPTION:**

Discover the perfect blend of natural beauty and opportunity on this stunning 37± acre property, ideally located within the highly sought-after Washington School District. Nestled on gently rolling hillsides, this land offers breathtaking views, peaceful surroundings, and endless potential. Several possible home-building sites are scattered throughout the property, with elevations that provide sweeping views and the serene backdrop of the Missouri countryside.

**Tillable Ground** 

Scattered Timber

Pasture

Whether you dream of building your forever home, establishing a hobby farm, or creating a self-sustaining homestead, this versatile land can bring your vision to life. For outdoor enthusiasts, the property also offers excellent hunting possibilities, with great habitat and cover, and a wet-weather creek. Open fields with some fencing and wooded areas would potentially make this a great horse, minifarm property, or recreational oasis. Buyers will have dual access to Herford Park and Bridle Lane. This property is a rare find with a desirable location and the perfect mix of timber, openness, and a picturesque setting. Don't miss your chance to own a slice of countryside paradise.

PRICE: \$573,500 ACRES: 37± COUNTY: Franklin