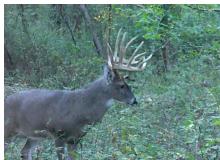

#### **PROPERTY HIGHLIGHTS:**

- 20± acres tillable ground
- 20± acres timber
- Pond
- Road frontage on 2 sides for multiple

access points

- Photos of a potential 200" typical in 2025
- Additional acreage available

#### **PROPERTY DESCRIPTION:**

In almost 20 years of selling land, I have only had 2 other farms with a potential 200" typical whitetail deer living on that farm and never had a small piece like this. This area is known to grow some absolute giant deer, and the Seller was fortunate enough to capture this buck and others (more Photos coming soon). A recommendation would be to ask the farmer plant corn on 15 acres of the 40 acres (yellow on map) then have beans planted and spread wheat, oats, and brassicas in the middle of the beans (green on map) and this would all be hidden by the corn. 2 box blinds and a couple tree stands could be set up utilizing the pond to keep the deer from getting down wind. A hot wire fence could also be installed around the beans to keep the deer from wiping them out and to create pinch points pushing the deer past the stands.