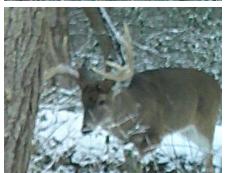

#### **PROPERTY HIGHLIGHTS:**

- 20± acres tillable ground
- 20± acres timber
- Pond
- Road frontage on 2 sides for multiple

access points

- Photos of a potential 200" typical in 2025
- Additional acreage available

#### **PROPERTY DESCRIPTION:**

In almost 20 years of selling land, I have only had 2 other farms with a potential 200" typical whitetail deer living on that farm and never had a small piece like this. This area is known to grow some absolute giant deer, and the Seller was fortunate enough to capture this buck and others (more Photos coming soon). A recommendation would be to ask the farmer plant corn on 15 acres of the 40 acres (yellow on map) then have beans planted and spread wheat, oats, and brassicas in the middle of the beans (green on map) and this would all be hidden by the corn. 2 box blinds and a couple tree stands could be set up utilizing the pond to keep the deer from getting down wind. A hot wire fence could also be installed around the beans to keep the deer from wiping them out and to create pinch points pushing the deer past the stands.