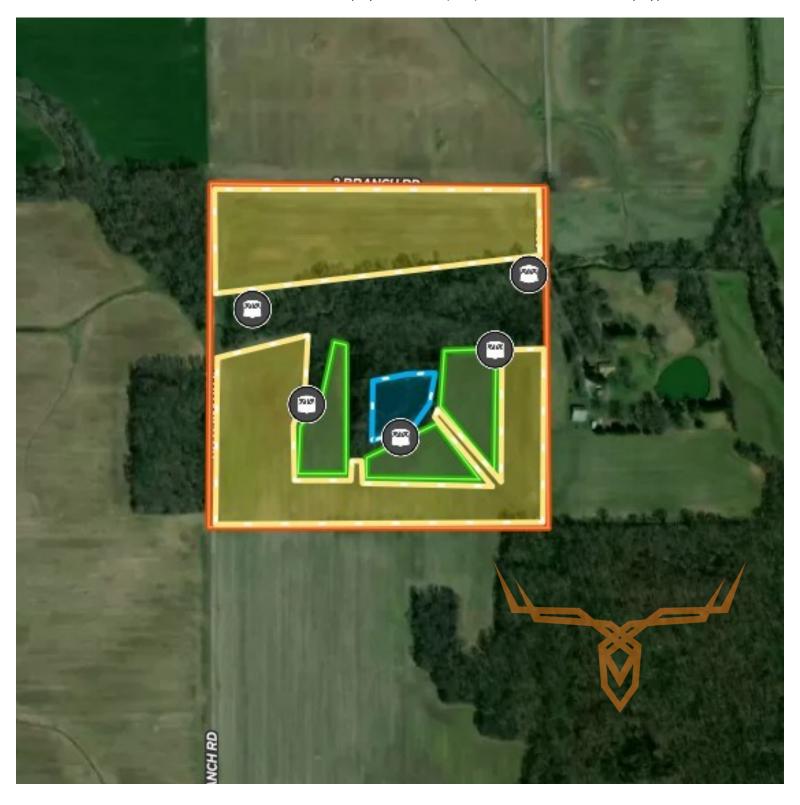

#### **PROPERTY HIGHLIGHTS:**

- 20± acres tillable ground
- 20± acres timber
- Pond
- Road frontage on 2 sides for multiple

access points

- Photos of a potential 200" typical in 2025
- Additional acreage available

#### **PROPERTY DESCRIPTION:**

In almost 20 years of selling land, I have only had 2 other farms with a potential 200" typical whitetail deer living on that farm and never had a small piece like this. This area is known to grow some absolute giant deer, and the Seller was fortunate enough to capture this buck and others (more Photos coming soon). A recommendation would be to ask the farmer plant corn on 15 acres of the 40 acres (yellow on map) then have beans planted and spread wheat, oats, and brassicas in the middle of the beans (green on map) and this would all be hidden by the corn. 2 box blinds and a couple tree stands could be set up utilizing the pond to keep the deer from getting down wind. A hot wire fence could also be installed around the beans to keep the deer from wiping them out and to create pinch points pushing the deer past the stands.