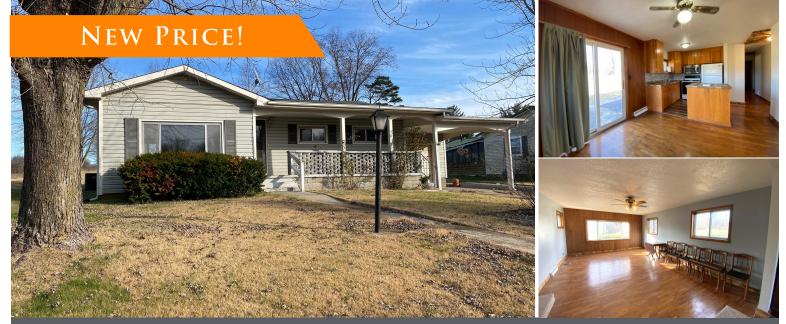

### **PROPERTY DESCRIPTION:**

This inviting three-bedroom ranch offers the perfect blend of country living and convenience with connection to Berger public utilities. Set on a generous sized lot, the home boasts a large yard ideal for outdoor activities, gardening, or simply enjoying the peaceful surroundings. The spacious, but cozy sunk-in living room provides plenty of space for family gatherings or quiet relaxation. A large covered front porch adds charm and serves as a perfect spot for morning coffee or your evening iced tea. The basement offers a great place for a workshop and storage, and garage provides space to protect your vehicle or yard equipment from the weather. Located just roughly 10 minutes from Hermann Mo, this home offers the best of rural serenity with quick access to town amenities.