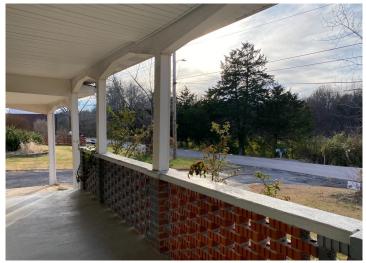

#### **PROPERTY HIGHLIGHTS:**

- 3 bedroom, 1.5 bath ranch style home Large covered front porch
- Lawson as yours of furgest in such

SCHOOLS DIST: Gasconade County R-I

**TAXES:** \$1,295

**TAX YEAR: 2023** 

### **PROPERTY DESCRIPTION:**

This inviting three-bedroom ranch offers the perfect blend of country living and convenience with connection to Berger public utilities. Set on a generous sized lot, the home boasts a large yard ideal for outdoor activities, gardening, or simply enjoying the peaceful surroundings. The spacious, but cozy sunk-in living room provides plenty of space for family gatherings or quiet relaxation. A large covered front porch adds charm and serves as a perfect spot for morning coffee or your evening iced tea. The basement offers a great place for a workshop and storage, and garage provides space to protect your vehicle or yard equipment from the weather. Located just roughly 10 minutes from Hermann Mo, this home offers the best of rural serenity with quick access to town amenities.