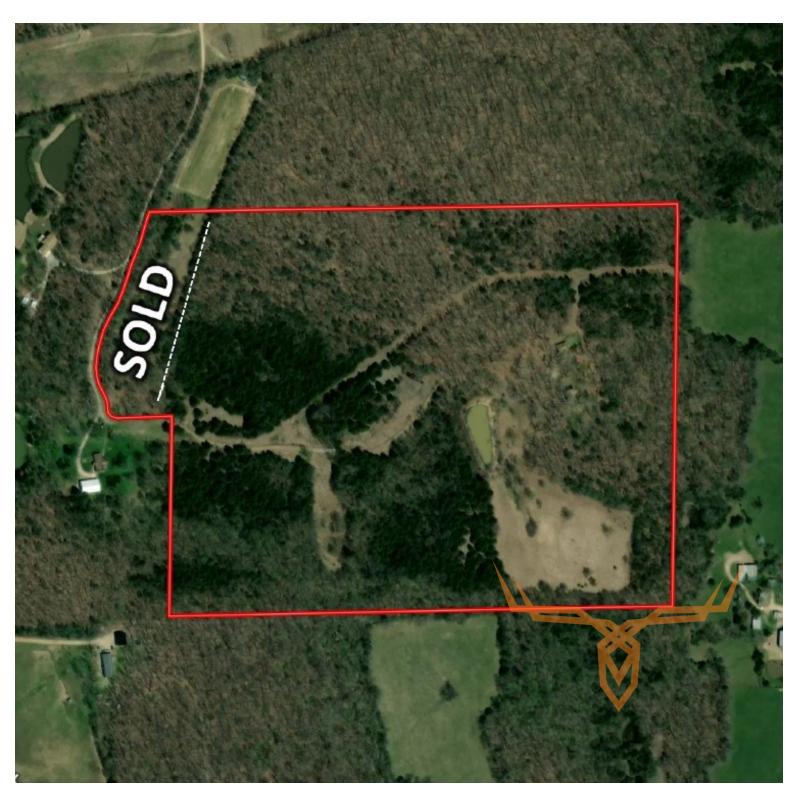

## 45± Acre Income Producing Hunting Tract for Sale - Franklin County

www.TrophyPA.com • (855) 573-5263 • leads@trophypa.com

**PRICE:** \$490,000

**COUNTY**: Franklin

ACRES: 52±

#### **PROPERTY DESCRIPTION:**

Discover your private homestead just outside New Haven, Mo! A sprawling 52-acre haven perfect for those seeking adventure and tranquility. This stunning property features a charming cabin nestled in mature woods and lush wildflower pastures. Ideal for outdoor enthusiasts, the land offers many opportunities for hunting, hiking, or a blank slate for your hobby farm! Acres galore for you to explore year-round and for colder months you can cozy up in front of the wood burning fireplace when you are ready to relax! Whether you're looking to cultivate your own little paradise, embark on thrilling hunting excursions, or simply relax and immerse yourself in nature, this property offers it all. Conveniently located close to Leslie and New Haven, you'll have easy access to local amenities while still enjoying the peace and privacy of your own expansive retreat.