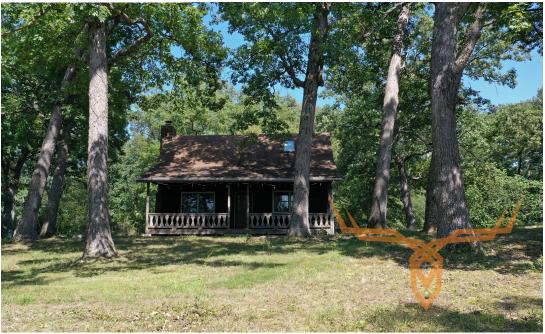

#### **PROPERTY HIGHLIGHTS:**

- Secluded
- Hunting
- Cabin
- Homestead property
- Hobby Farm

#### **PROPERTY DESCRIPTION:**

Discover your private homestead just outside New Haven, Mo! A sprawling 52-acre haven perfect for those seeking adventure and tranquility. This stunning property features a charming cabin nestled in mature woods and lush wildflower pastures. Ideal for outdoor enthusiasts, the land offers many opportunities for hunting, hiking, or a blank slate for your hobby farm! Acres galore for you to explore year-round and for colder months you can cozy up in front of the wood burning fireplace when you are ready to relax! Whether you're looking to cultivate your own little paradise, embark on thrilling hunting excursions, or simply relax and immerse yourself in nature, this property offers it all. Conveniently located close to Leslie and New Haven, you'll have easy access to local amenities while still enjoying the peace and privacy of your own expansive retreat.