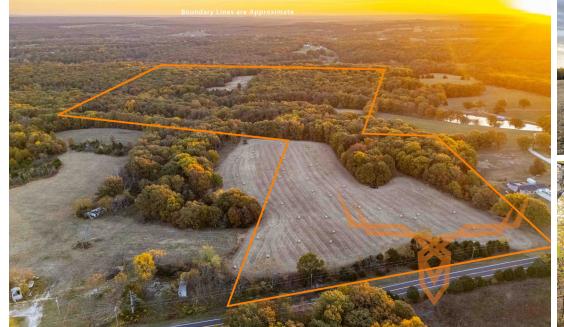

56± Acre Income Producing Tract with Mature Timber and Possible Homesite for Sale - Franklin County

www.TrophyPA.com • (855) 573-5263 • leads@trophypa.com

## **PROPERTY DESCRIPTION:**

Pristine land combined with high quality pastures and healthy timber! This property is top notch and hard to beat. With easy access from Highway 47, you have the perfect opportunity to build a small farm, design a dream home, or create a weekend retreat. With high quality pastures and open ground, you have an opportunity to grow crops, hay or let the livestock roam. As you venture into the woodland pockets, you'll notice mature hardwoods everywhere mixed with cedar, hickory, walnut trees and more yielding a healthy, well-balanced forest system that winds throughout the property. Hunt your heart out chasing the abundant whitetails and turkeys. Or enjoy a walk or ride around and take in the beauty this farm has to offer. A possible homesite awaits a cabin or dream home in the front pasture with a primarily level lot. Electricity is available along the highway, and no well or septic installed yet. Fencing surrounds the perimeter to keep the animals in as well. This is a premium property that is hard to come by. A property of this nature doesn't present itself often so please consider it while you can. Not to mention, it's not far from Interstate 44 and only 1 hour from St. Louis. Don't miss your chance on this incredible place!

PRICE: \$499,000 ACRES: 56± COUNTY: Franklin

- Livestock friendly
- Possible homesite
- Easy access
- Prime location

**PRESENTED BY:** 