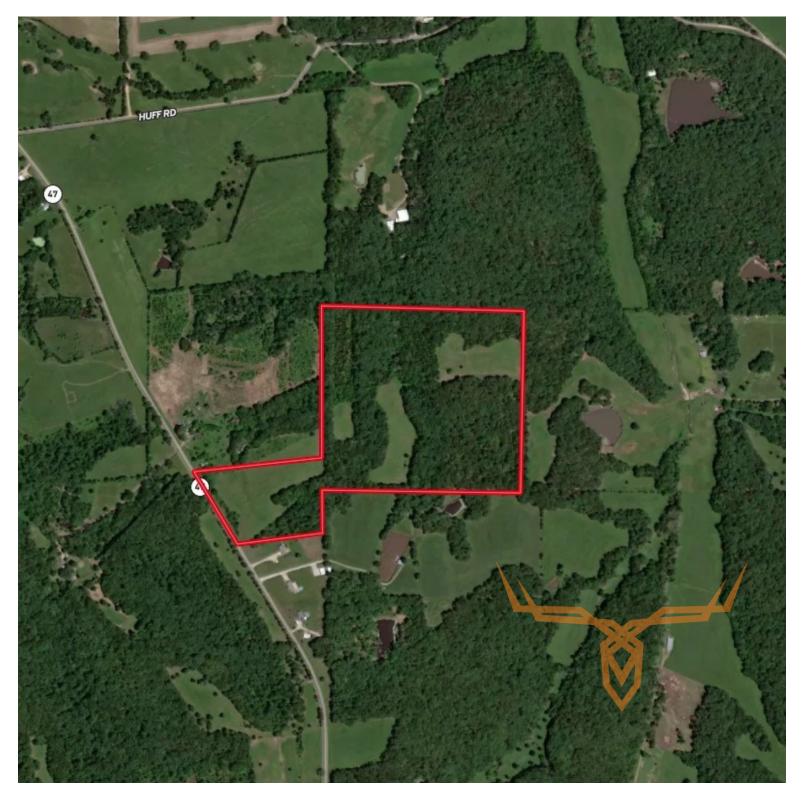

56± Acre Income Producing Tract with Mature Timber and Possible Homesite for Sale - Franklin County

www.TrophyPA.com • (855) 573-5263 • leads@trophypa.com

## **PROPERTY DESCRIPTION:**

Pristine land combined with high quality pastures and healthy timber! This property is top notch and hard to beat. With easy access from Highway 47, you have the perfect opportunity to build a small farm, design a dream home, or create a weekend retreat. With high quality pastures and open ground, you have an opportunity to grow crops, hay or let the livestock roam. As you venture into the woodland pockets, you'll notice mature hardwoods everywhere mixed with cedar, hickory, walnut trees and more yielding a healthy, well-balanced forest system that winds throughout the property. Hunt your heart out chasing the abundant whitetails and turkeys. Or enjoy a walk or ride around and take in the beauty this farm has to offer. A possible homesite awaits a cabin or dream home in the front pasture with a primarily level lot. Electricity is available along the highway, and no well or septic installed yet. Fencing surrounds the perimeter to keep the animals in as well. This is a premium property that is hard to come by. A property of this nature doesn't present itself often so please consider it while you can. Not to mention, it's not far from Interstate 44 and only 1 hour from St. Louis. Don't miss your chance on this incredible place!

PRICE: \$499,000 ACRES: 56± COUNTY: Franklin

- Livestock friendly
- Possible homesite
- Easy access
- Prime location

**PRESENTED BY:** 