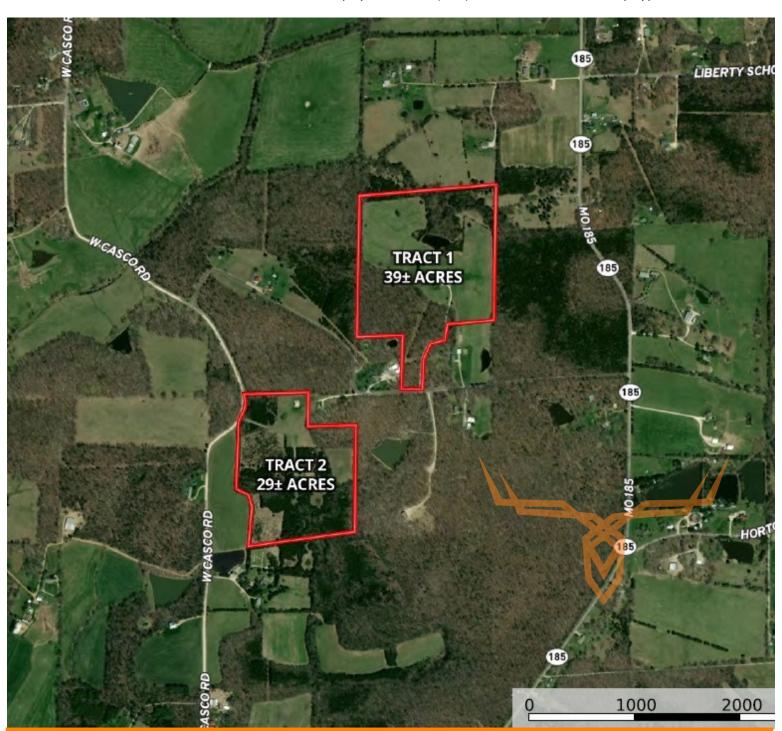

## **AUCTION DETAILS:**

Property Preview Saturday, May 6th 10AM to 12PM.

Due to the death of Roberta R. Cano we will be selling her real estate holdings near Leslie, MO.

<u>Tract 1:</u> 135 Saint Johns ER Church Road, Leslie, MO 63056 - Introducing a beautiful piece of land, situated in Franklin County, MO, spanning approximately 39± acres. This property boasts blacktop road frontage and a private gravel drive, offering easy access and ensuring your privacy. With 8 individual lots already divide or keep as one, this property provides endless possibilities for use.

<u>Tract 2:</u> 150 Rose Mist Lane, Leslie, MO 63056 - Welcome to this beautiful 29± acre property located in Franklin County, MO just north of Beaufort, MO in close proximity to the charming towns of Washington and New Haven. This property features a spacious 3-bedroom, 2-bathroom home built on a concrete foundation, ensuring comfort in an outdoor setting. Additionally, the property is equipped with a well, septic, and lagoon system, ensuring that you will have everything you need for a comfortable and convenient lifestyle.