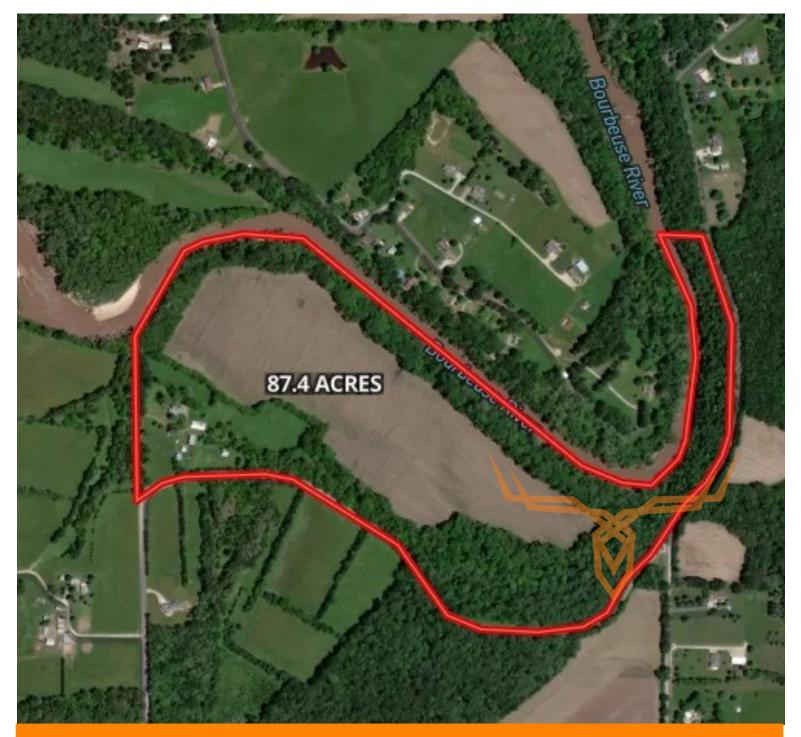

PROPERTY ADDRESS: 2173 N Bend Loop Union, MO 63084 ACRES: 87 COUNTY: Franklin

#### **AUCTION DETAILS:**

Property Preview Saturday, July 22nd 9AM to 11AM.

Bidding Ends Wednesday, August 2nd at 10AM.

Discover an Exceptional 87-Acre Property in Franklin County, MO near Union

Situated 5 minutes out of Union, MO, this expansive 87± acre property offers an incredible opportunity for hunting enthusiasts and those seeking rejuvenating recreational therapy. With over 5,000 feet of prime Bourbeuse River frontage, this land presents a picturesque setting for outdoor adventures, including hunting, fishing, and floating. The possibilities for enjoyment and relaxation are boundless.

Approximately 35 acres of highly productive cropland present a wonderful opportunity for agricultural enthusiasts or those interested in sustainable living. The fertile soil offers the potential for cultivating crops or creating your own farmstead. Additionally, barns and outbuildings are included on the property, providing ample space for housing and tending to the livestock of your choice.