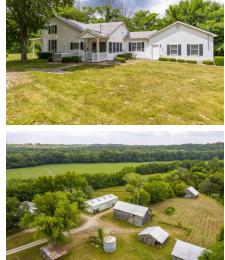

Nestled within this natural oasis is a charming 3-bedroom, 1-bathroom rustic farmhouse. While the home boasts central air and heat for year-round comfort, some updates are needed, providing an excellent chance for personalization and adding your own touches. The main floor laundry brings convenience to your daily routine, while the sunroom offers a tranquil space to unwind and soak in the surrounding beauty.

The property also includes a spacious 3-car garage, perfect for storing vehicles, outdoor equipment, and recreational gear. Inside the farmhouse, you'll find an inviting eat-in kitchen that serves as a central hub for gathering and creating culinary delights. A separate dining room provides an elegant space for hosting memorable meals and special occasions.

Approximately 35 acres of highly productive cropland present a wonderful opportunity for agricultural enthusiasts or those interested in sustainable living. The fertile soil offers the potential for cultivating crops or creating your own farmstead. Additionally, barns and outbuildings are included on the property, providing ample space for housing and tending to the livestock of your choice.