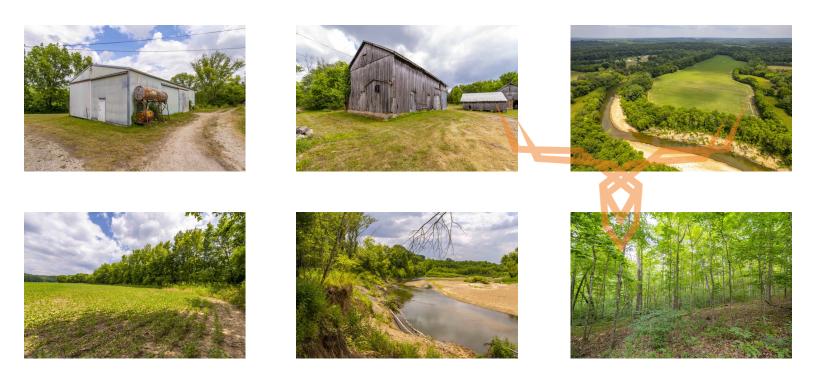

#### **AUCTION DETAILS:**

Property Preview Saturday, July 22nd 9AM to 11AM.

Bidding Ends Wednesday, August 2nd at 10AM.

Discover an Exceptional 87-Acre Property in Franklin County, MO near Union

Situated 5 minutes out of Union, MO, this expansive 87± acre property offers an incredible opportunity for hunting enthusiasts and those seeking rejuvenating recreational therapy. With over 5,000 feet of prime Bourbeuse River frontage, this land presents a picturesque setting for outdoor adventures, including hunting, fishing, and floating. The possibilities for enjoyment and relaxation are boundless.

Approximately 35 acres of highly productive cropland present a wonderful opportunity for agricultural enthusiasts or those interested in sustainable living. The fertile soil offers the potential for cultivating crops or creating your own farmstead. Additionally, barns and outbuildings are included on the property, providing ample space for housing and tending to the livestock of your choice.