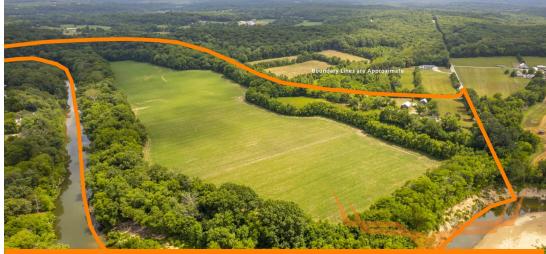

#### **AUCTION DETAILS:**

Property Preview Saturday, July 22nd 9AM to 11AM.

Bidding Ends Wednesday, August 2nd at 10AM.

Discover an Exceptional 87-Acre Property in Franklin County, MO near Union

Situated 5 minutes out of Union, MO, this expansive 87± acre property offers an incredible opportunity for hunting enthusiasts and those seeking rejuvenating recreational therapy. With over 5,000 feet of prime Bourbeuse River frontage, this land presents a picturesque setting for outdoor adventures, including hunting, fishing, and floating. The possibilities for enjoyment and relaxation are boundless.

Approximately 35 acres of highly productive cropland present a wonderful opportunity for agricultural enthusiasts or those interested in sustainable living. The fertile soil offers the potential for cultivating crops or creating your own farmstead. Additionally, barns and outbuildings are included on the property, providing ample space for housing and tending to the livestock of your choice.